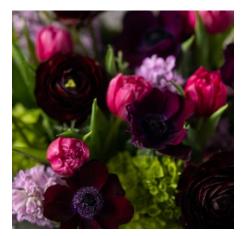

### HOLIDAY COLOR PALETTES

CLASSIC REDS

WINTER WHITES

SUGAR PLUM

**BLUSH & SILVER** 

The images provided are a general representation of the color palettes available. Arrangements may not feature the exact flowers shown.