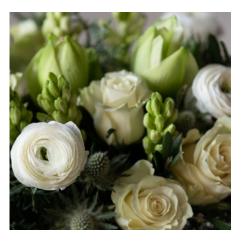

### HOLIDAY COLOR PALETTES

CLASSIC REDS

WINTER WHITES

SUGAR PLUM

**BLUSH & SILVER** 

The images provided are a general representation of the color palettes available. Arrangements may not feature the exact flowers shown.