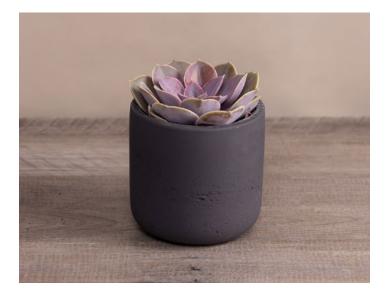

### SUCCULENT COCKTAIL PIECE

\$35 | 6"H x 5"W A tasteful touch for a high-top or cocktail table—and an eco-friendly way to bring plant life to your event.

This is a general representation of the design. Arrangements will feature best-of-day flowers in the color palette of your choice.