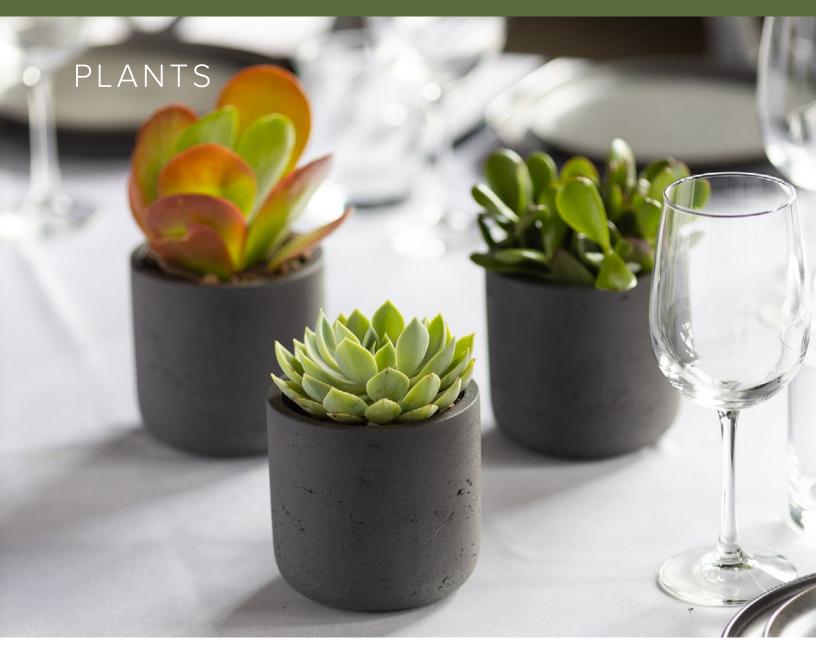

### SUCCULENT TRIO

105 + 6"H x 5"W each Succulent plants are a unique and sustainable way to embellish a table, and their long lasting nature makes them reusable.