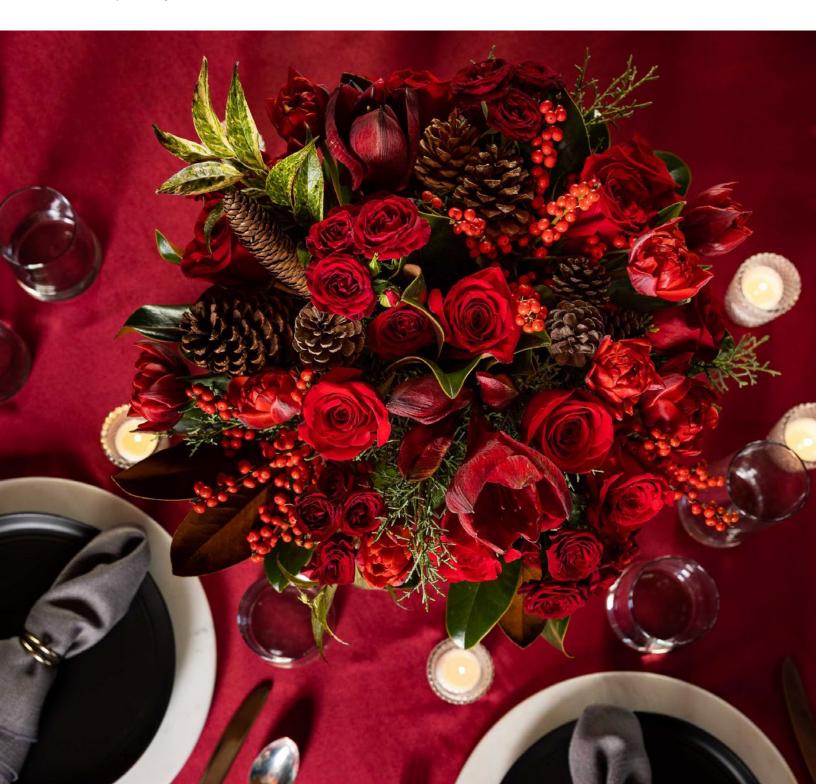

### TABLE CENTERPIECE - DELUXE

\$225 | 10"H x 14"W This abundant display of fresh, seasonal blooms makes a statement on a 72-inch round.

This is a general representation of the design. Arrangements will feature best-of-day flowers in the color palette of your choice.

TABLE CENTERPIECE - LARGE\$175 | 9"H x 12"WThis lush design creates a lovely floral focal point for guests or attendees seated around a 60- or 72-inch round table.