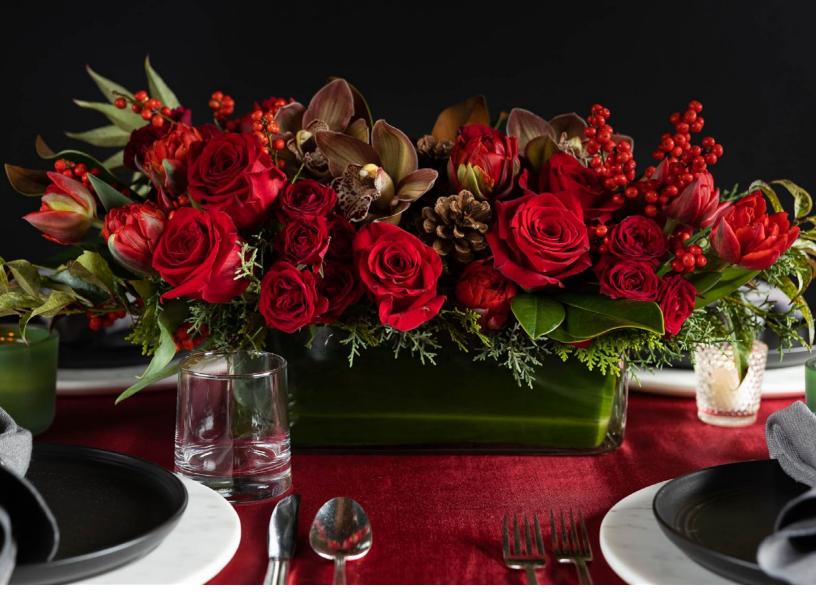

### TABLE CENTERPIECE - DELUXE

\$225 | 10"H x 14"W This abundant display of fresh, seasonal blooms makes a statement on a 72-inch round.

This is a general representation of the design. Arrangements will feature best-of-day flowers in the color palette of your choice.

TABLE CENTERPIECE - LARGE\$175 | 9"H x 12"WThis lush design creates a lovely floral focal point for guests or attendees seated around a 60- or 72-inch round table.