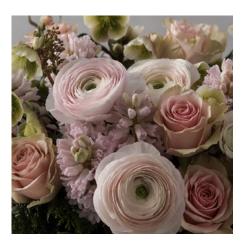

### HOLIDAY COLOR PALETTES

CLASSIC REDS

WINTER WHITES

SUGAR PLUM

**BLUSH & SILVER** 

The images provided are a general representation of the color palettes available. Arrangements may not feature the exact flowers shown.