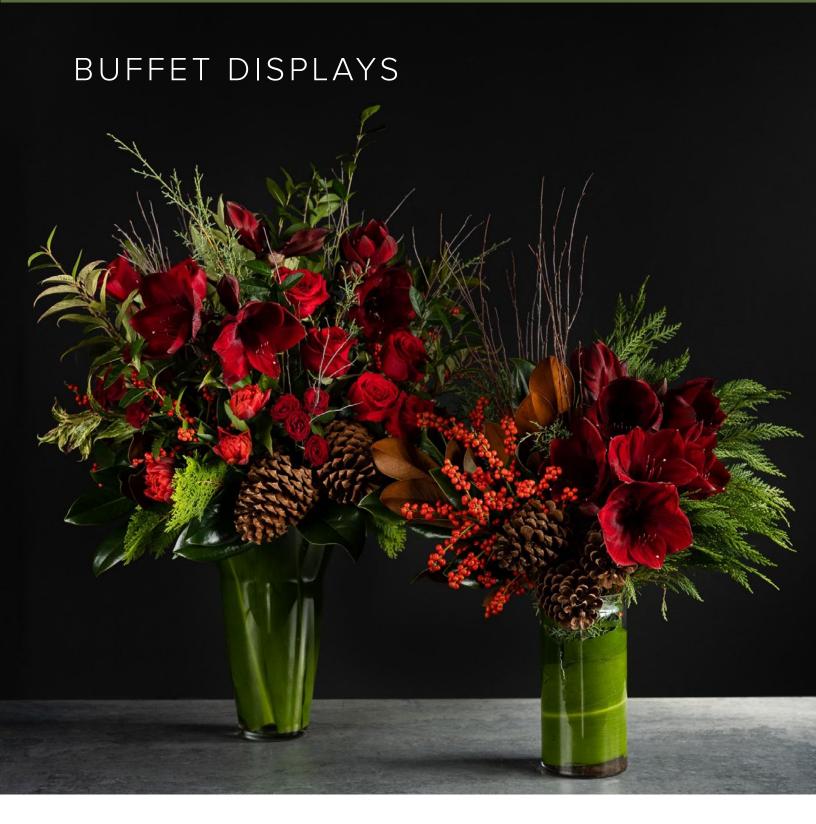

#### **BUFFET PIECE - DELUXE**

\$250 | 38"H x 24"W Add drama to a buffet table or draw eyes toward the podium with a lofty statement piece.

### **BUFFET PIECE - LARGE**

\$175 | 24"H x 18"W Make guests and event attendees feel welcome with a generous display of flowers at the buffet or entrance table.

This is a general representation of the design. Arrangements will feature best-of-day flowers in the color palette of your choice.