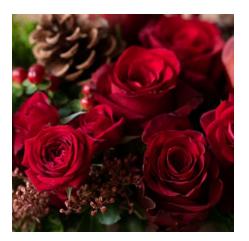

### HOLIDAY COLOR PALETTES

CLASSIC REDS

WINTER WHITES

SUGAR PLUM

**BLUSH & SILVER** 

The images provided are a general representation of the color palettes available. Arrangements may not feature the exact flowers shown.