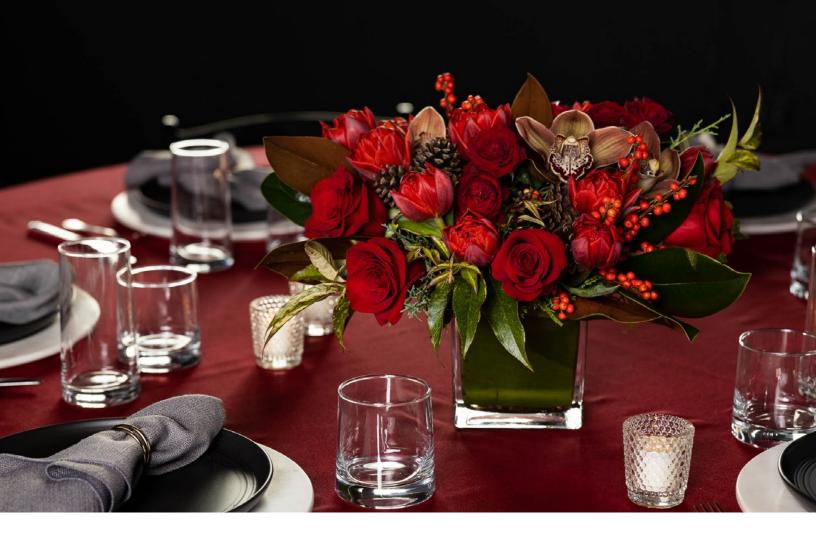

TABLE CENTERPIECE - LARGE\$175 | 9"H x 12"WThis lush design creates a lovely floral focal point for guests or attendees seated around a 60- or 72-inch round table.

## TABLE CENTERPIECE - MEDIUM \$125 | 8"H x 10"W

Moderately sized, this centerpiece brings beauty and life to a 60-inch round table.