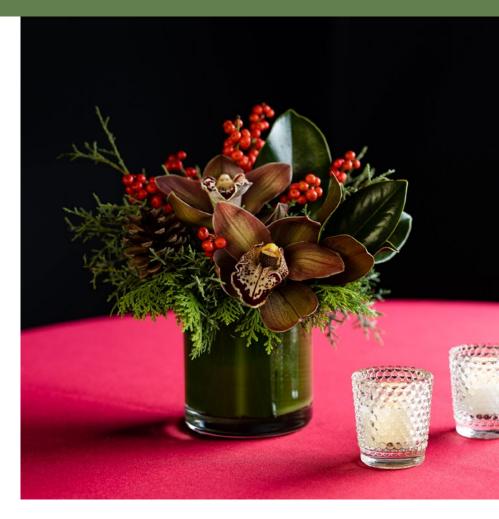

### TABLE CENTERPIECE - DELUXE

\$225 | 10"H x 14"W This abundant display of fresh, seasonal blooms makes a statement on a 72-inch round.

This is a general representation of the design. Arrangements will feature best-of-day flowers in the color palette of your choice.