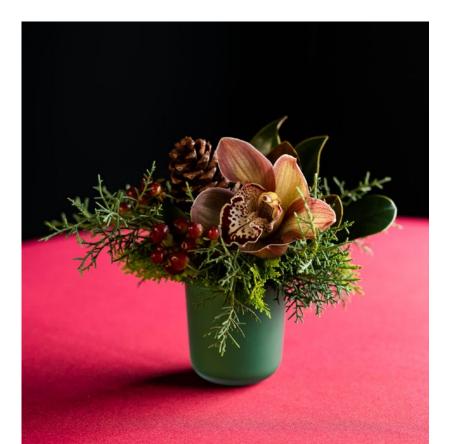

### COCKTAIL PIECE

\$40 | 6"H x 6"W This petite piece highlights several of the season's best blooms and makes a fresh topper for a high-top or cocktail table.