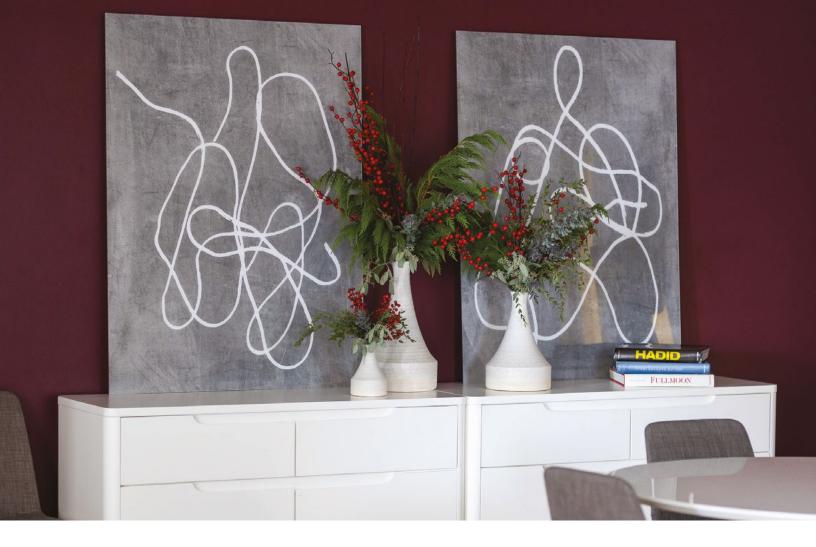

# **CRIMSON BERRY TRIO**

\$350 | Total footprint: 42"H x 36"W
Perfect for a modern office, this trio of arrangements
makes a smart addition to any larger space with crimson
berries, lush evergreens, and fresh winter foliage.