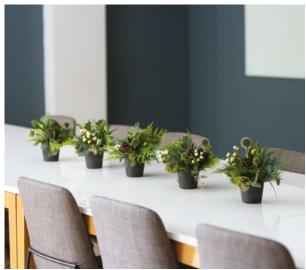

#### **EVERGREEN QUINTET**

\$175 | 8"H x 8"W (each)

Encourage productivity with an inspiring display of fresh winter greenery. Perfect to scatter across a long table, this set of five features festive evergreens with seasonal accents.