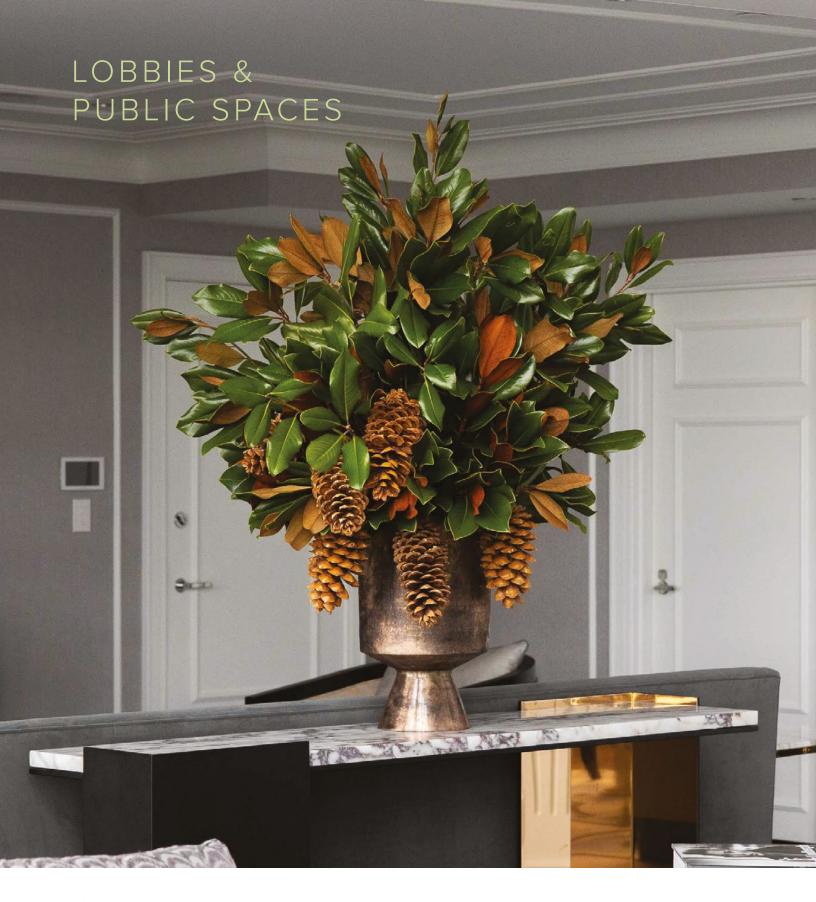

# **MAGNOLIA LUXE**

\$400 | 54"H x 42"W

Put winter's bounty on dazzling display with an elaborate presentation of gleaming green and golden magnolia foliage adorned with rustic pine cones and seasonal accents.