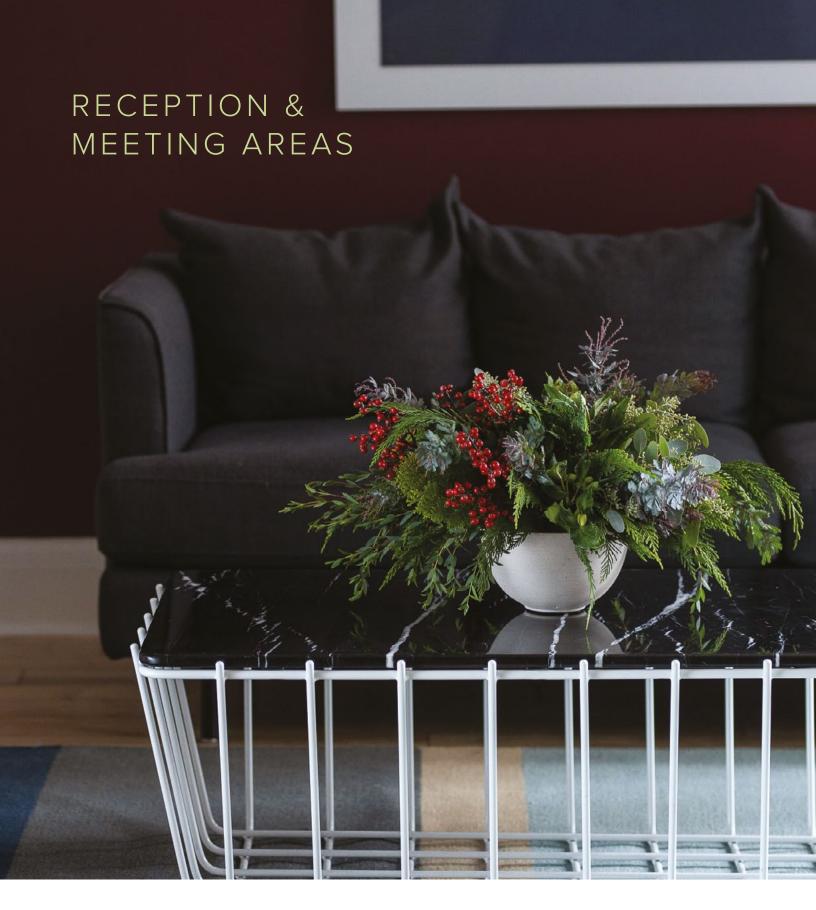

#### **EVERGREEN TROUGH**

\$300 | 11"H x 31"W

Bring the vibrancy of the season to the conference table with a bountiful display of native evergreens and leafy greenery trimmed with local berries, pine cones, and branches.