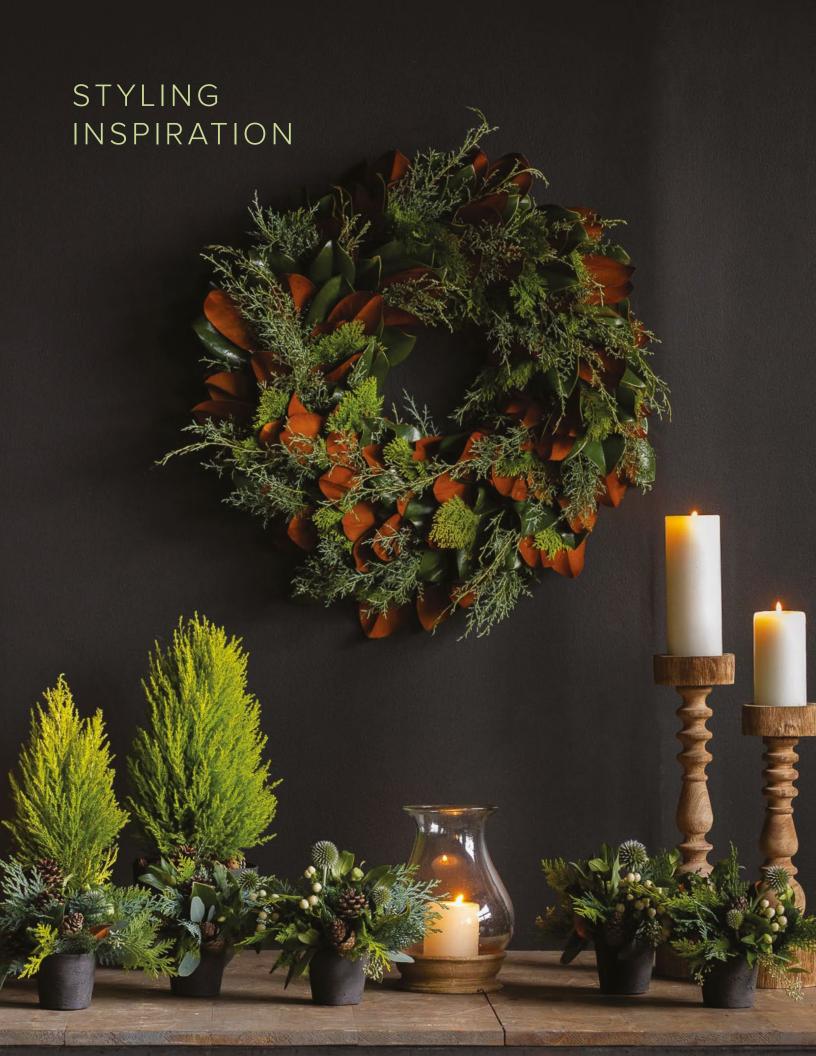

#### **EVERGREEN QUINTET**

\$175 | 8"H x 8"W (each)

Encourage productivity with an inspiring display of fresh winter greenery. Perfect to scatter across a long table, this set of five features festive evergreens with seasonal accents.