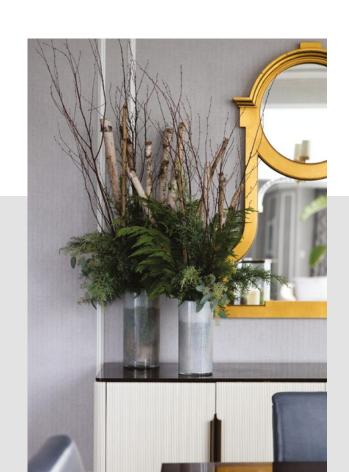

### **EVERGREEN & BIRCH DUO**

\$300 | 42"H x 24"W & 32"H x 20"W

Dress your office in holiday style with a sophisticated pair of designs featuring the region's best evergreens, artful foliage, and towering branches in specialty Winston vessels.