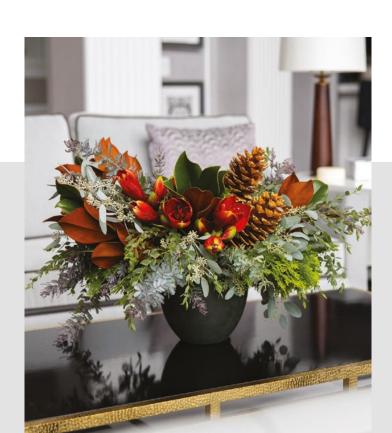

# **EMERALD & LIME**

\$350 | 45"H x 25"W

Welcome clients and colleagues with a statement piece showcasing an elegant array of local foliage, wintertime berries, pine cones, and soaring branches.