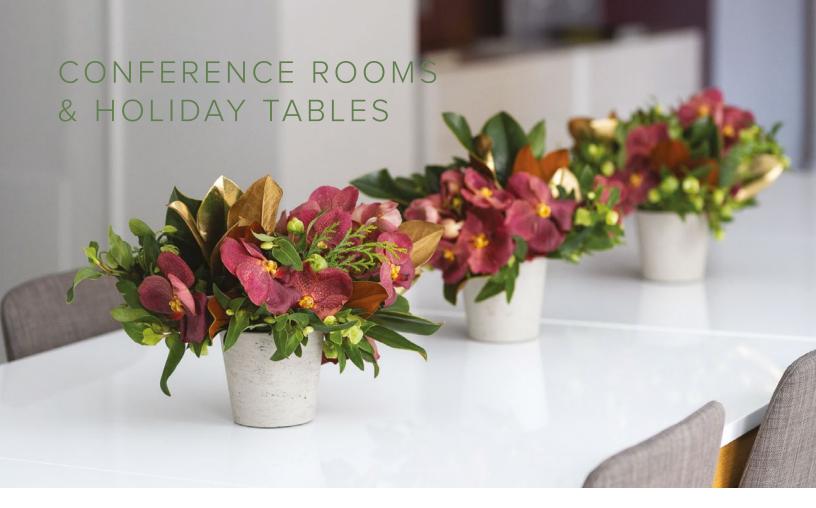

### **CRANBERRY & CLOVE TRIO**

\$300 | 10"H x 12"W (each)

A versatile way to display seasonal blooms, this trio of cranberry-colored flowers is ideal to adorn a long conference table or to display separately throughout the office.