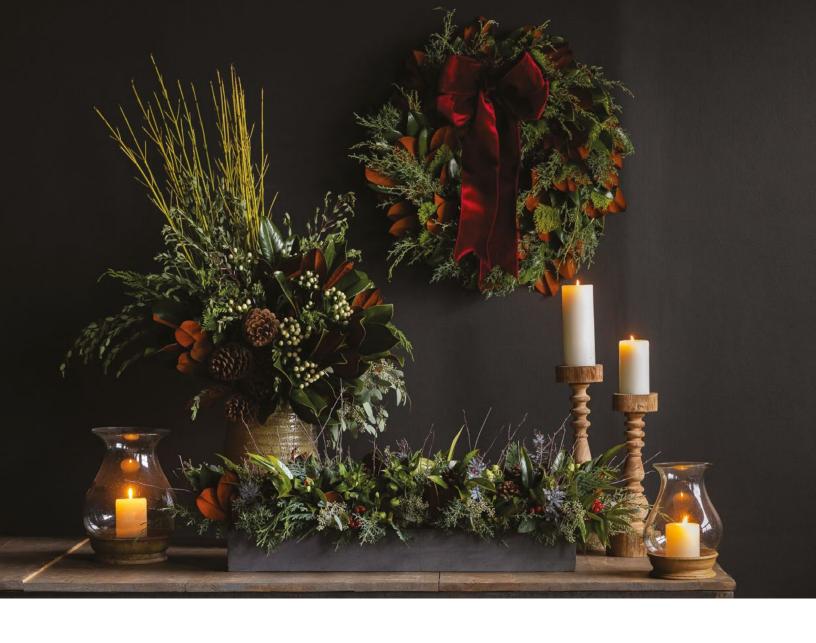

# **MAGNOLIA LUXE**

\$400 | 54"H x 42"W

Put winter's bounty on dazzling display with an elaborate presentation of gleaming green and golden magnolia foliage adorned with rustic pine cones and seasonal accents.

# **EMERALD & LIME**

\$350 | 45"H x 25"W

Welcome clients and colleagues with a statement piece showcasing an elegant array of local foliage, wintertime berries, pine cones, and soaring branches.

#### **EVERGREEN TROUGH**

\$300 | 11"H x 31"W

Bring the vibrancy of the season to the conference table with a bountiful display of native evergreens and leafy greenery trimmed with local berries, pine cones, and branches.