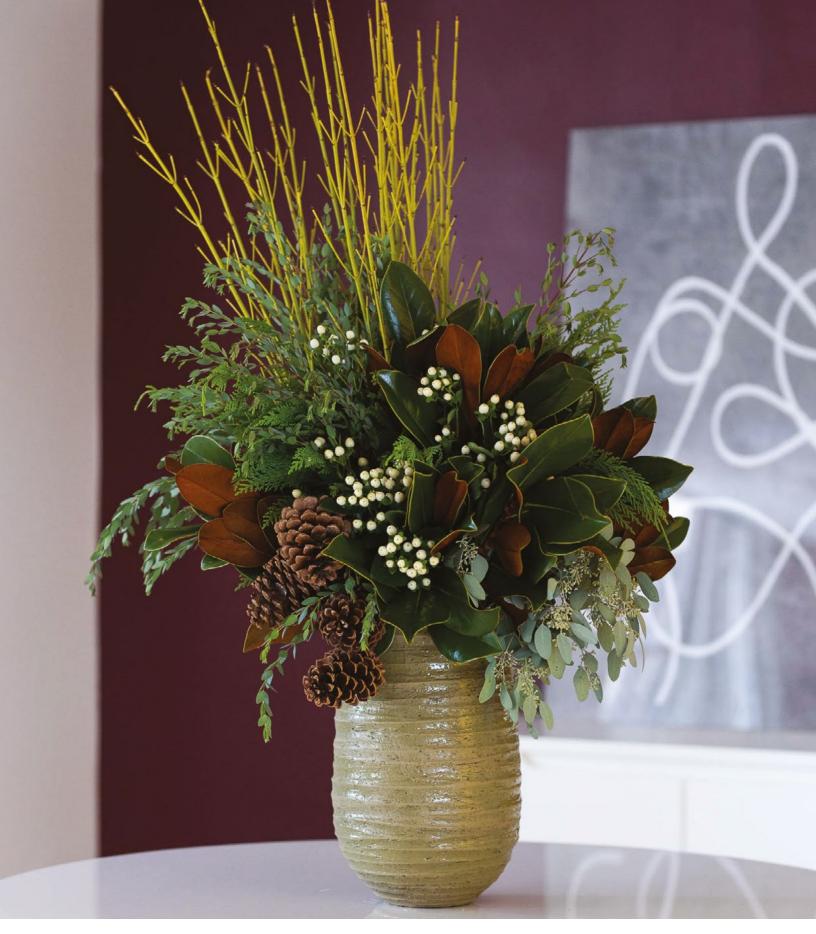

# **MAGNOLIA LUXE**

\$400 | 54"H x 42"W

Put winter's bounty on dazzling display with an elaborate presentation of gleaming green and golden magnolia foliage adorned with rustic pine cones and seasonal accents.