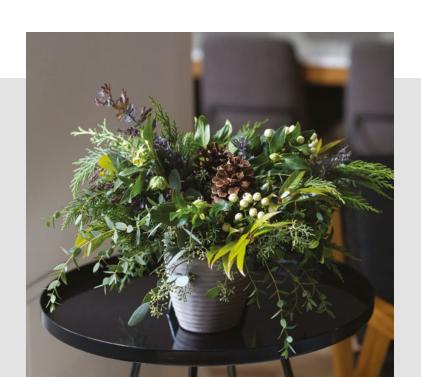

# **MAGNOLIA LUXE**

\$400 | 54"H x 42"W

Put winter's bounty on dazzling display with an elaborate presentation of gleaming green and golden magnolia foliage adorned with rustic pine cones and seasonal accents.