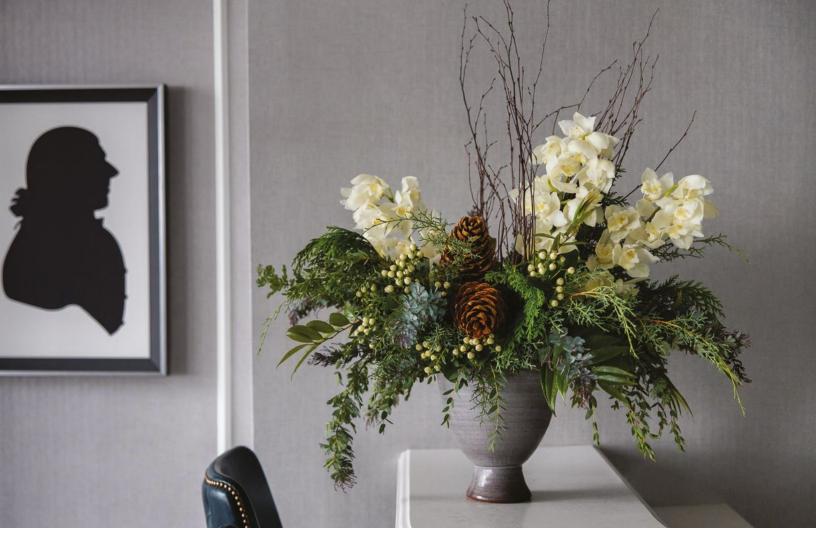

### **FOREST FROST**

\$275 | 30"H x 28"W

Create a festive feel in your lobby or entryway with a striking arrangement of fresh white flowers, sweeping evergreens, and natural seasonal accents.