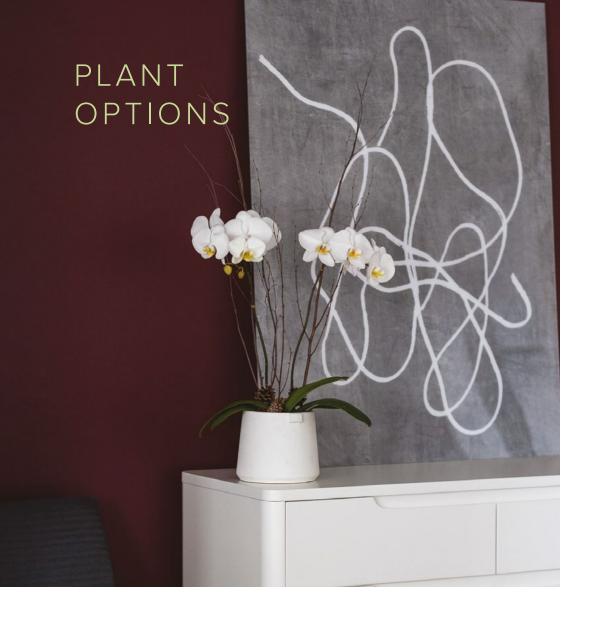

### **CLASSIC ORCHID PLANT**

\$125 | 24"H x 10"W

The timeless phalaenopsis orchid never fails to impress. This graceful display features two stems of pristine ivory blooms in a white, sand-textured ceramic pot.