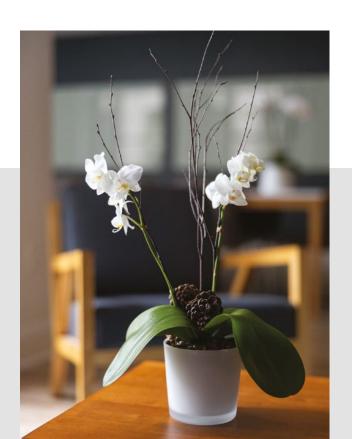

### **CLASSIC ORCHID PLANT**

\$125 | 24"H x 10"W

The timeless phalaenopsis orchid never fails to impress. This graceful display features two stems of pristine ivory blooms in a white, sand-textured ceramic pot.

### PETITE ORCHID PLANT

\$85 | 12"H x 6"W

Sweeten any space with an organic display of snowy white blooms. Featuring a double-stemmed miniature phalaenopsis orchid and seasonal accents in a matte white vase.