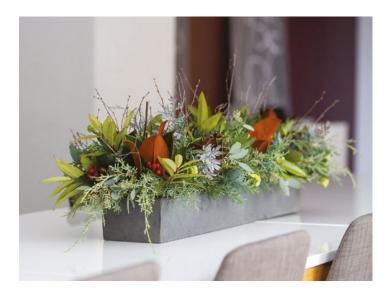

#### **EVERGREEN TROUGH**

\$300 | 11"H x 31"W

Bring the vibrancy of the season to the conference table with a bountiful display of native evergreens and leafy greenery trimmed with local berries, pine cones, and branches.