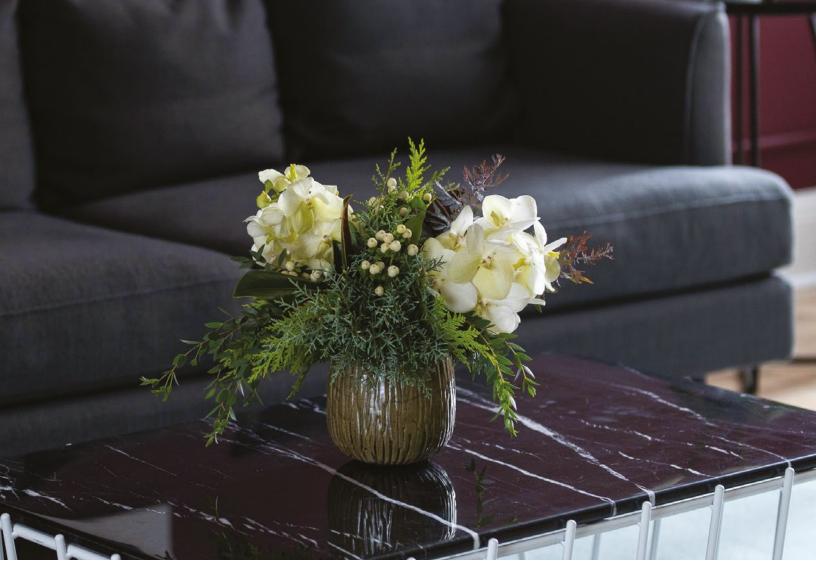

### **FOREST FROST**

\$275 | 30"H x 28"W

Create a festive feel in your lobby or entryway with a striking arrangement of fresh white flowers, sweeping evergreens, and natural seasonal accents.