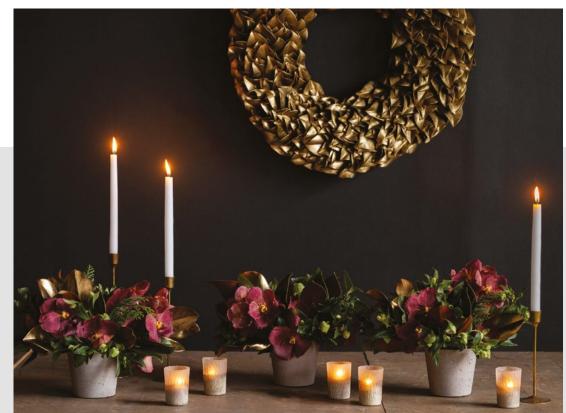

### **CRANBERRY & CLOVE TRIO**

\$300 | 10"H x 12"W (each)

A versatile way to display seasonal blooms, this trio of cranberry-colored flowers is ideal to adorn a long conference table or to display separately throughout the office.