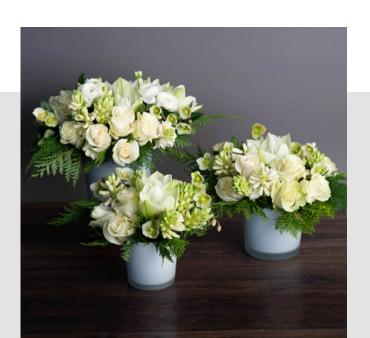

# WHITE CLASSIC

Medium | \$95 | 8"H x 8"W Large | \$135 | 10"H x 10"W Deluxe | \$175 | 12"H x 12"W

For the friend dreaming of a white Christmas, this sparkling selection is the perfect gift. Featuring immaculate amaryllis, snow-white roses, delicate helleborus 'winterbells,' and scented hyacinth, these holiday flowers are framed by fresh fans of evergreens in a classic ivory vessel.