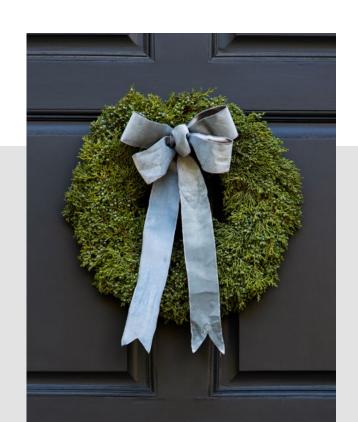

## **BERRIED JUNIPER WREATH**

\$125 | 20" Outer Diameter | 8" Inner Diameter Simple yet elegant, a mix of junipers and natural berries is elevated with a periwinkle velvet bow.