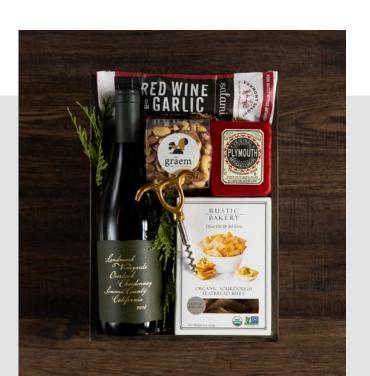

## WHITE WINE CRATE

\$150 | Landmark Chardonnay | 13"H x 9"W \$175 | Stag's Leap Chardonnay | 13"H x 9"W

Thank a holiday host with a sophisticated bottle of white served alongside carefully curated treats. Wax-dipped cheddar is paired with red wine and garlic salami, sea salt flatbreads, and a savory nut mix. Decorated with winter greens in our charcoal box, a brass corkscrew completes this festive offering.