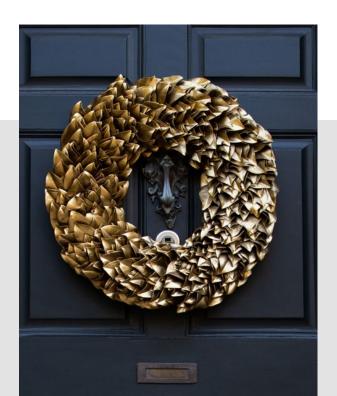

## **GILDED MAGNOLIA WREATH**

\$300 | 28" Outer Diameter | 11" Inner Diameter Greet guests with a dazzling depiction of winter's beauty. This gold-lacquered wreath of classic magnolia leaves will endure long beyond the holiday season.