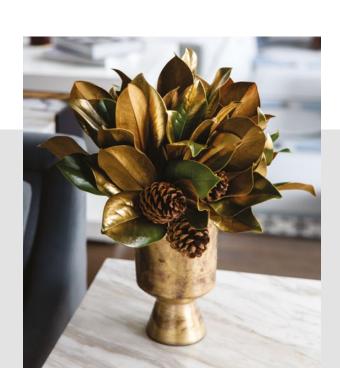

# **GILDED GARDEN**

\$175 | 20"H x 14"W

Make a friend's holidays sparkle with a luxurious display of gold-painted winter foliage and fresh seasonal elements in a gleaming, gilded vase.