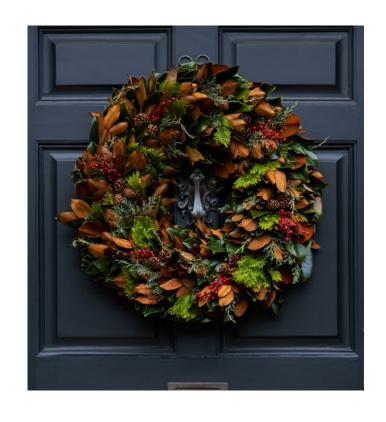

# **MAGNOLIA FESTIVITY WREATH**

\$225 | 28" Outer Diameter | 11" Inner Diameter For a lively yet organic display of the season, this wreath showcases magnolia leaves blended with several varieties of evergreens, stems of winter berries, and miniature pine cones.