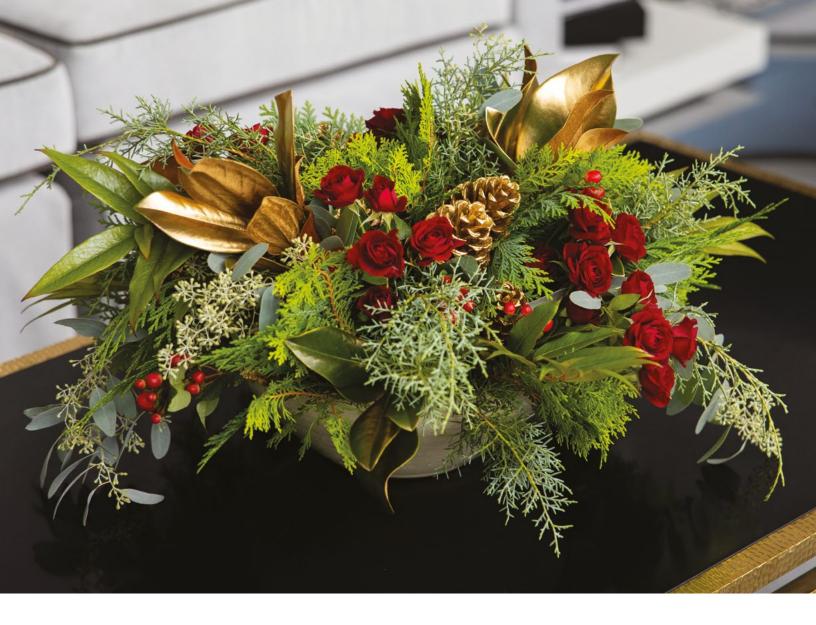

# **GARNET GLOW**

\$225 | 14"H x 21"W

Spread the warmth of the holidays with a sophisticated display of scarlet blooms, lush seasonal textures, and luxe gold-painted embellishments.