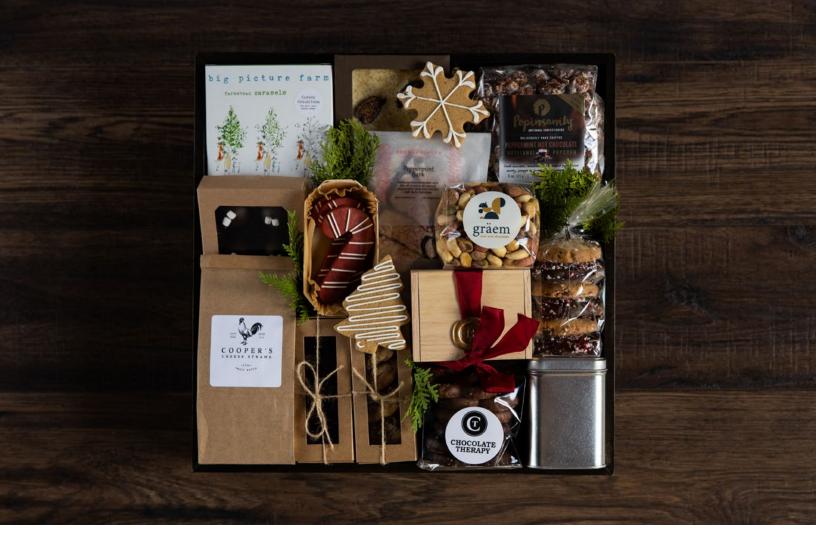

# **LUXE SNACK CRATE**

\$275 | 15"H x 15"W

Sugar, spice, and everything nice. This decadent display features an incredible assortment of sweet and savory goodies, including hand-crafted chocolate truffles and treats, freshly baked brownies, an array of seasonal cookies, cheese straws, and a gourmet nut mix on a nest of greenery in our large charcoal crate.