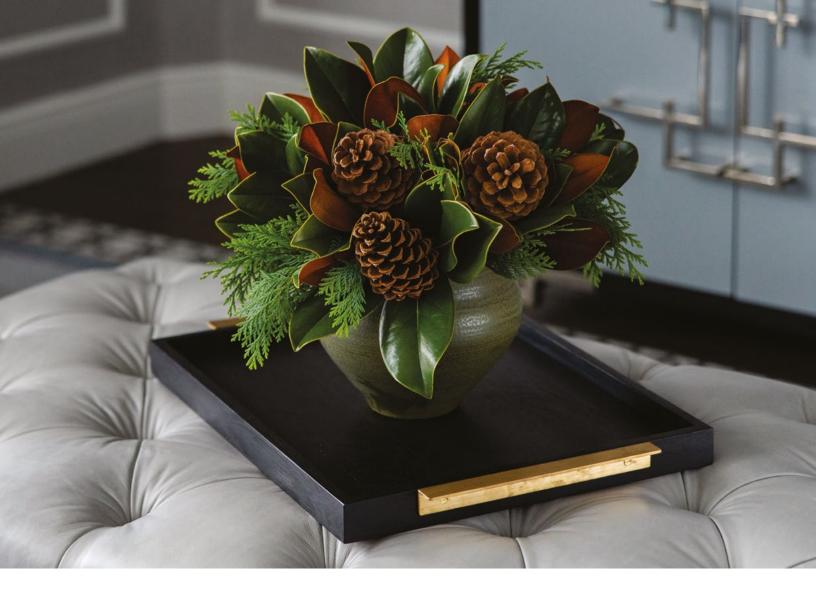

# **MAGNOLIA & PINE**

\$150 | 16"H x 16"W

Elevate a loved one's holiday décor with an organic arrangement of glossy magnolia leaves, seasonal evergreens, and whimsical woodland accents.