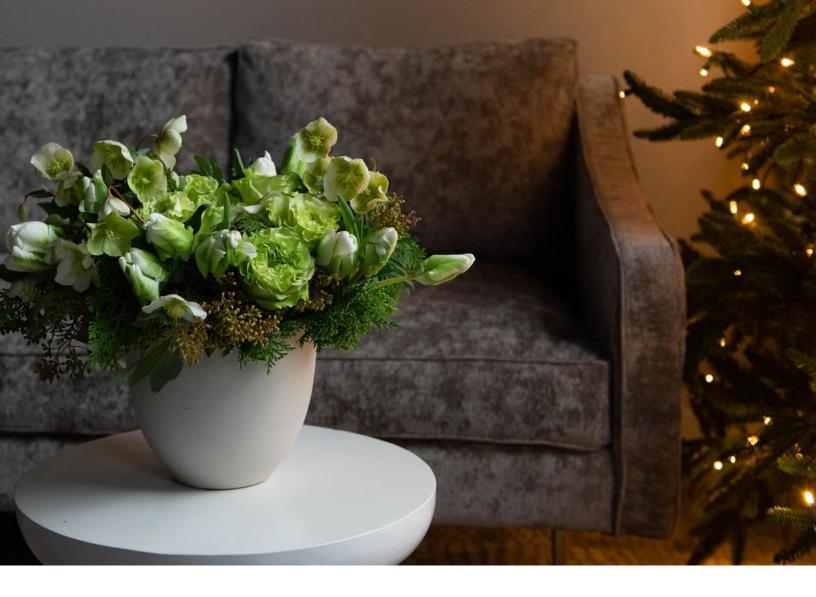

## **WOODLAND GRACE**

\$225 | 13"H x 14"W

Brimming with wintertime favorites, extraordinary 'supergreen' roses are arranged alongside feathered, jade-colored tulips and delicate bells of helleborus. Accented with beaded pieris, seeded eucalyptus, and fresh arborvitae greens, all stylishly set in a timeless gray bowl.