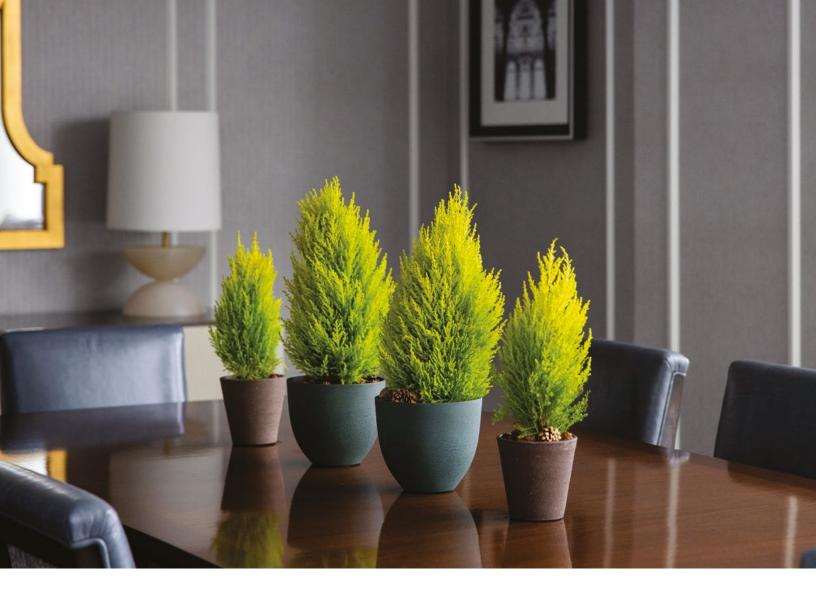

# **CYPRESS TREE COLLECTION**

\$125 | 16"H x 8"W (2) & 12"H x 6"W (2)

Lime-hued cypress trees add an unexpected pop of color to any holiday home. This spirited set of four works equally well as a centerpiece or mantel dressing.