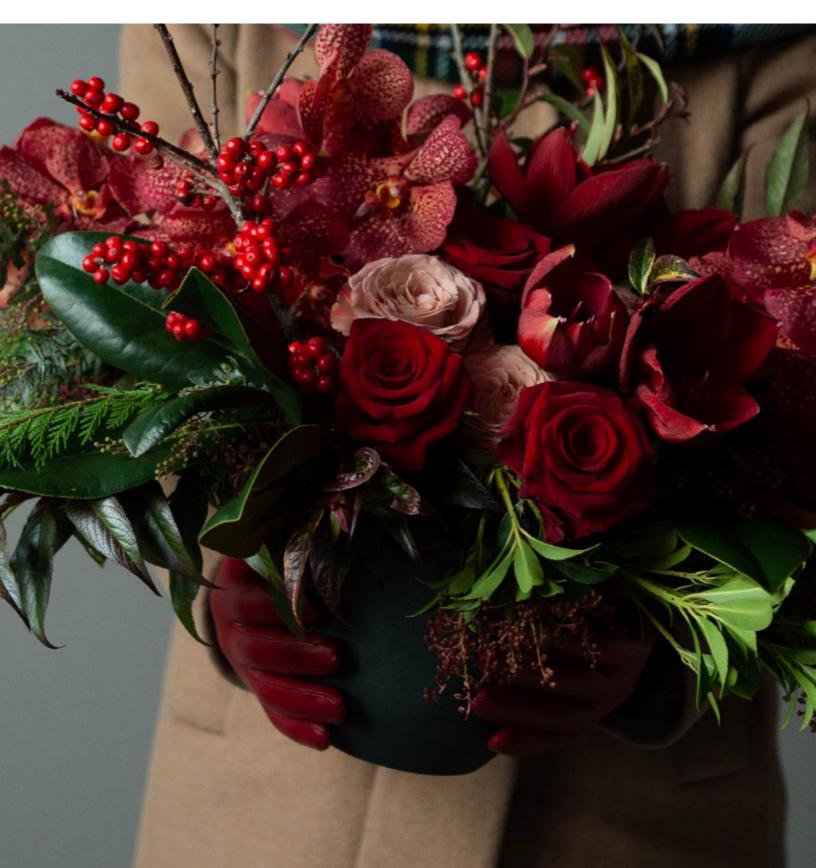

# **VELVET GLOW**

\$225 | 13"H x 16"W

Inspired by a vibrant winter scene, this striking design will delight its recipient with sleek, midnight-hued anthurium, cranberry-colored amaryllis, and ruffled ruby roses. An organic backdrop of helleborus, burgundy berries, and birch branches is paired with evergreens and arranged in a forest-green bowl.