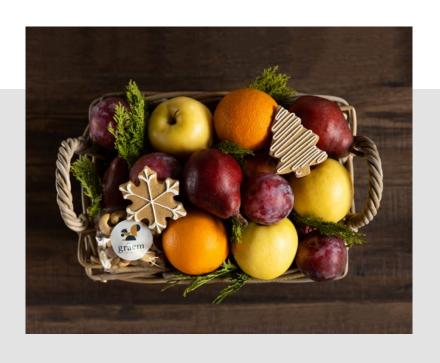

# **FRUIT BASKET**

\$100 | 10"H x 14"W

A beautifully fresh take on a classic offering for a friendly neighbor or helpful friend. This colorful collection includes a generous assortment of seasonal fruit, mixed nuts, and two sweetly decorated cookies presented in our signature woven basket.