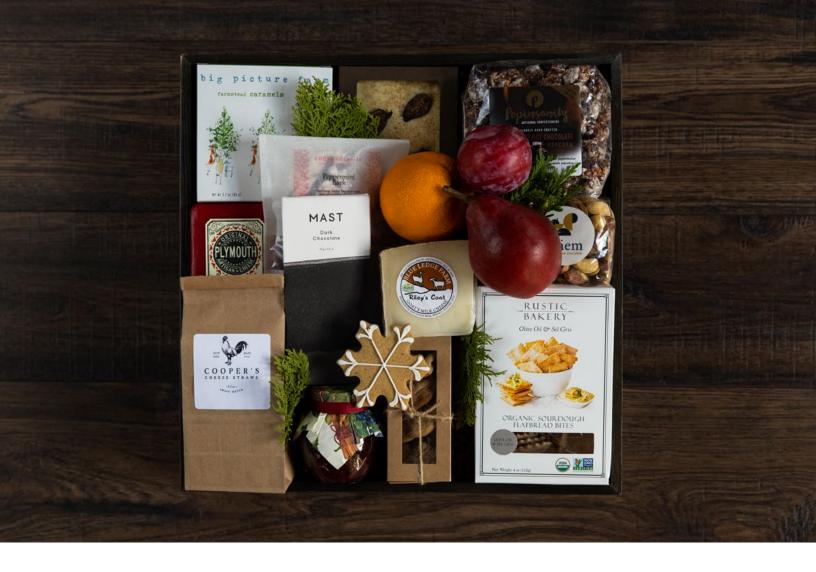

# **SAVORY & SWEET - LARGE**

\$250 | 15"H x 15"W

Send season's greetings suitable for all in this generously-sized Winston Flowers crate of carefully crafted treats. Sea salt flatbreads, cheese straws, seasonal fruit, and cherry preserves pair perfectly with two savory New England cheeses. A decadent assortment of desserts, including goat's milk caramels and a whimsical gingerbread cookie, will satisfy even the sweetest tooth.