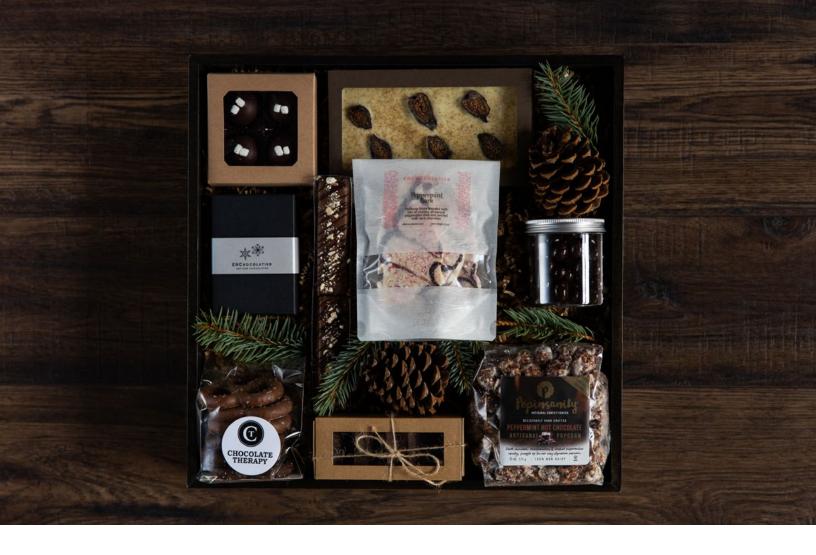

## LUXE CHOCOLATE CRATE

\$175 | 15"H x 15"W

Share the sweetness of the season with a treasured client. This indulgent crate includes a sumptuous selection of small batch chocolates, white chocolate-peppermint bark, chocolate-covered espresso beans, and rich chocolate brownies, decorated with seasonal touches in our classic charcoal crate.