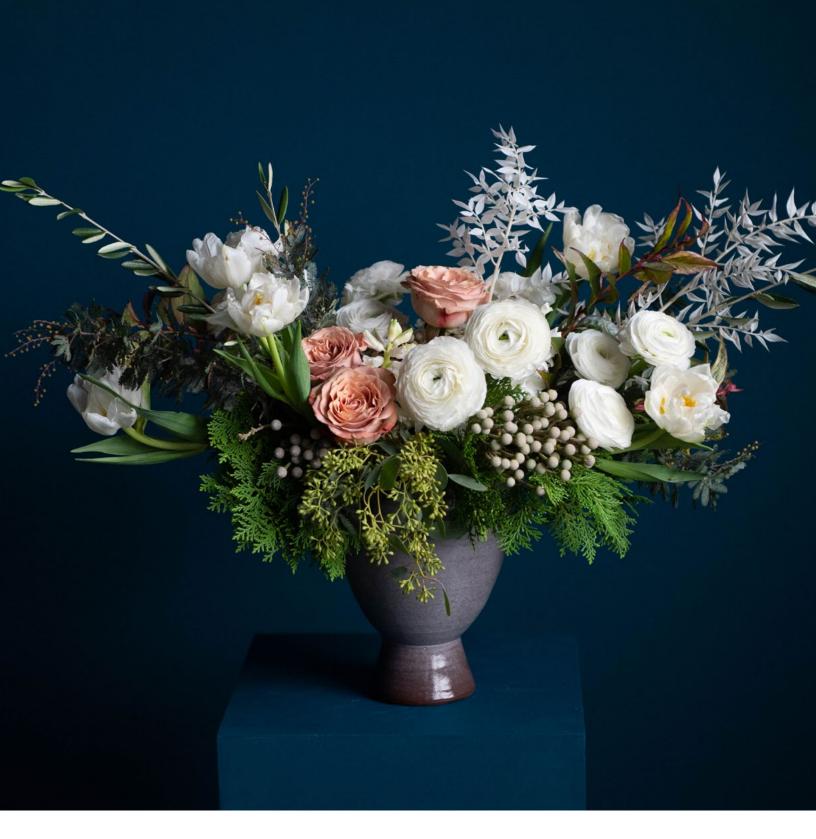

# **OPAL OPULENCE**

\$300 | 16"H x 20"W

This lavish arrangement celebrates the season's best and brightest with romance and whimsy. Champagne-pink roses and chiffon ranunculus are layered with plumes of beaded hyacinth and ruffled ivory tulips. Surrounded by richly textured evergreens, studded with silver brunia, and finished with soaring stems of wintry foliage in a footed ceramic vase.