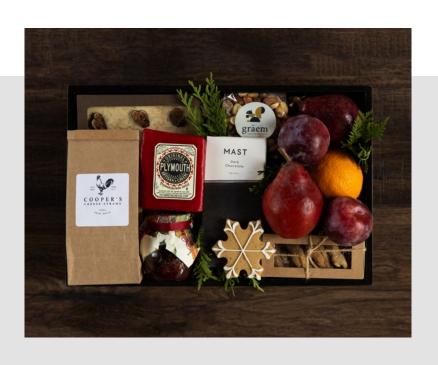

# **FRUIT & CHEESE**

\$125 | 10"H x 15"W

Give the gift of good taste to a valued colleague with this elegant assortment of locally made treats. Two New England cheeses are paired with red wine salami, sea salt crackers, and savory cheese straws. A fresh selection of seasonal fruit, mixed nuts, and artisanal cherry jam is also included in this rustic crate.