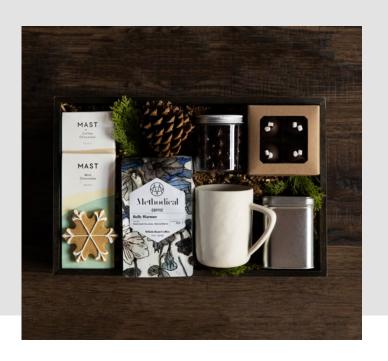

# **WINTER WARMER**

\$150 | 10"H x 15"W

Share the gift of soul-soothing self-care with our warming collection of sweets and treats, perfect for a dear friend. An elegant ceramic mug awaits fresh whole coffee beans and an indulgent hot chocolate mix. Afternoon pick-meups include chocolate-covered espresso beans, hot cocoa truffles, and two specialty chocolate bars. Adorned with fresh winter accents in our signature crate, this is the perfect way to let someone know you're thinking of them.