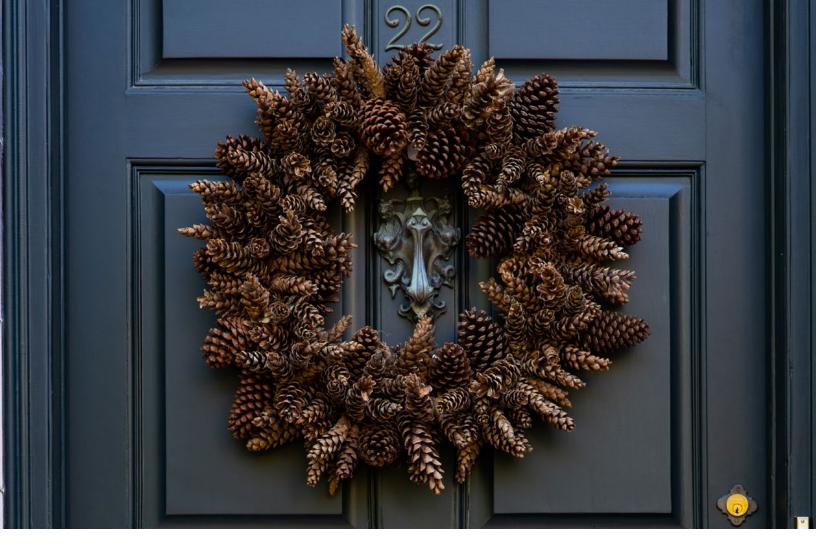

## **NATURAL PINE CONE WREATH**

\$350 | 28" Outer Diameter | 11" Inner Diameter

Provide guests with a tasteful and rustic welcome with this handmade wreath. Perfect for indoor or outdoor use as the undeniable beauty of natural pine cones take center stage.