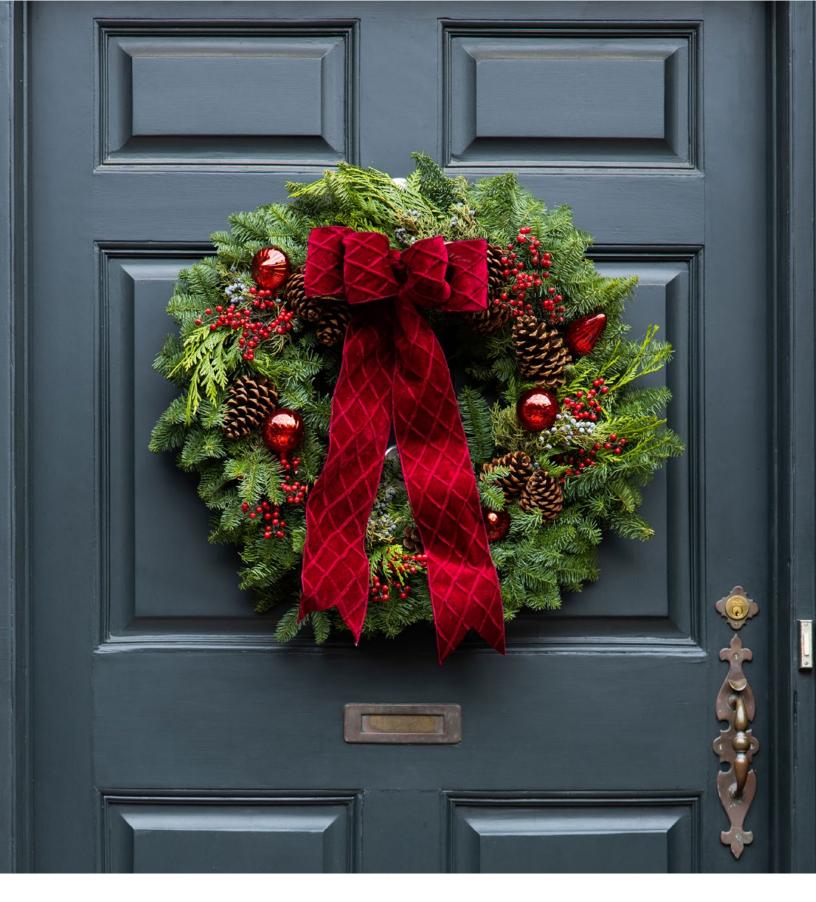

# **HOLIDAY CHEER WREATH**

\$175 | 30" Outer Diameter | 11" Inner Diameter

Spread holiday cheer with this joyous evergreen wreath. Handmade glass ornaments sparkle beside crimson berries, rustic pine cones, and lush evergreens, finished with a luxurious red velvet bow.

Add a red velvet bow for a festive touch.