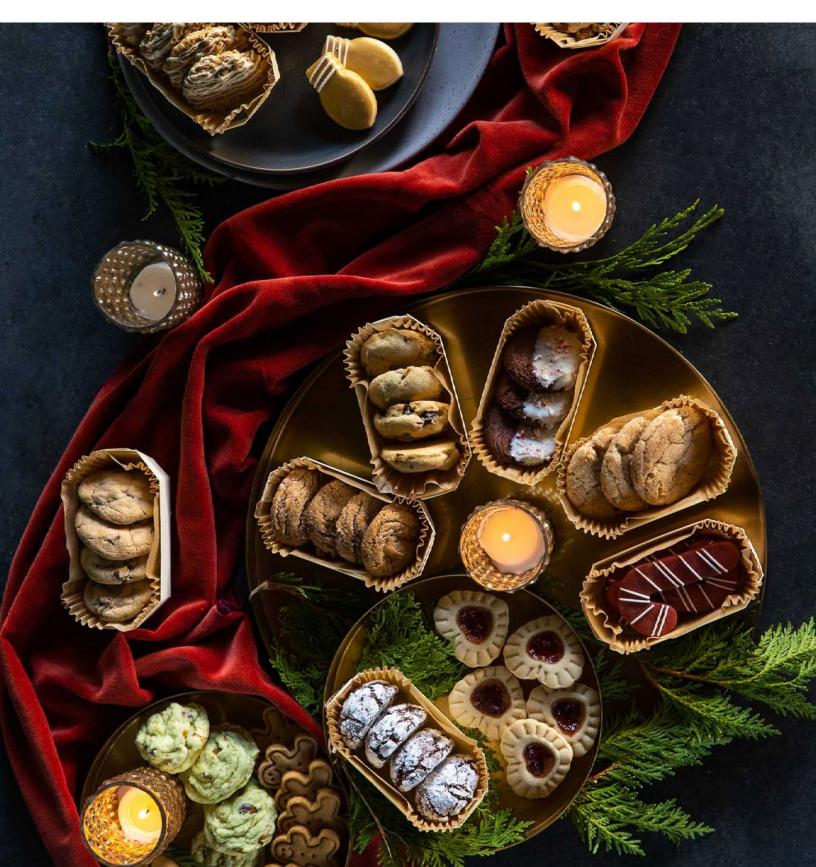

## **COOKIE CRATE**

\$175 | 15"H x 15"W

The definitive cookie collection to send to clients, coworkers, and friends this holiday season. Indulge in 15 varieties of gourmet cookies, including locally baked festive favorites like decorated shortbread, gingerbread cutouts, chocolate-peppermint bites, and jamfilled linzer sandwiches. This irresistible display is beautifully arranged in our charcoal gift crate and accented with seasonal greens.