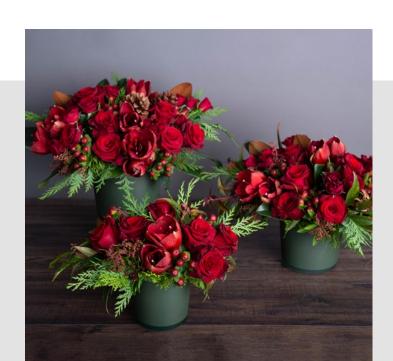

# **CRIMSON CLASSIC**

Medium | \$95 | 8"H x 8"W Large | \$135 | 10"H x 10"W Deluxe | \$175 | 12"H x 12"W

A gesture welcomed by all, holiday colors come to life in this festive collection of seasonal favorites. Starry amaryllis blossoms join ruffled crimson roses, delicate spray roses, and textured red pieris. Embellished with rich winter accents like wine-red berries and lush evergreens in a sage-green vase.