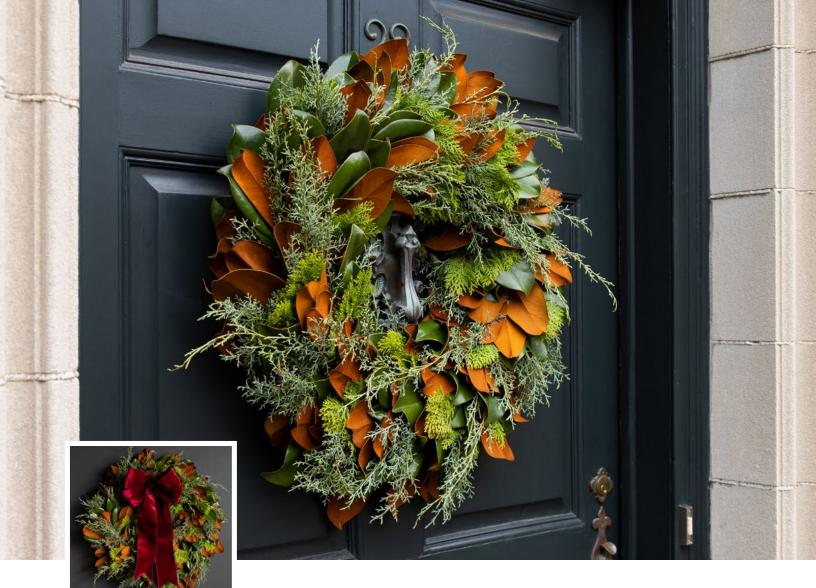

## **MAGNOLIA & EVERGREEN WREATH**

Without Bow: \$200 | With Bow: \$250 | 28" Outer Diameter | 11" Inner Diameter Glossy green and chestnut magnolia leaves are woven with fresh evergreens to create a warm and inviting presentation.