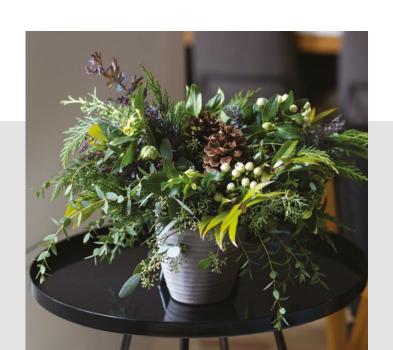

# **EVERGREEN TROUGH**

\$300 | 11"H x 31"W

Perfect for a special occasion, this mantel or dining table piece displays native evergreens trimmed with local berries, pine cones, and branches.