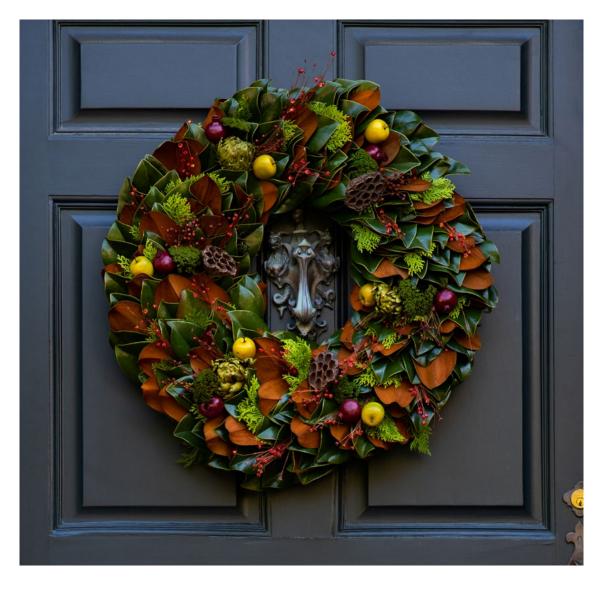

## **MAGNOLIA BOUNTY WREATH**

\$275 | 28" Outer Diameter | 11" Inner Diameter This gorgeous wreath brings the bounty of the holiday season to life. Green artichokes, miniature apples and pomegranates, red winter berries, and conifer trimmings decorate a generous bed of magnolia leaves.