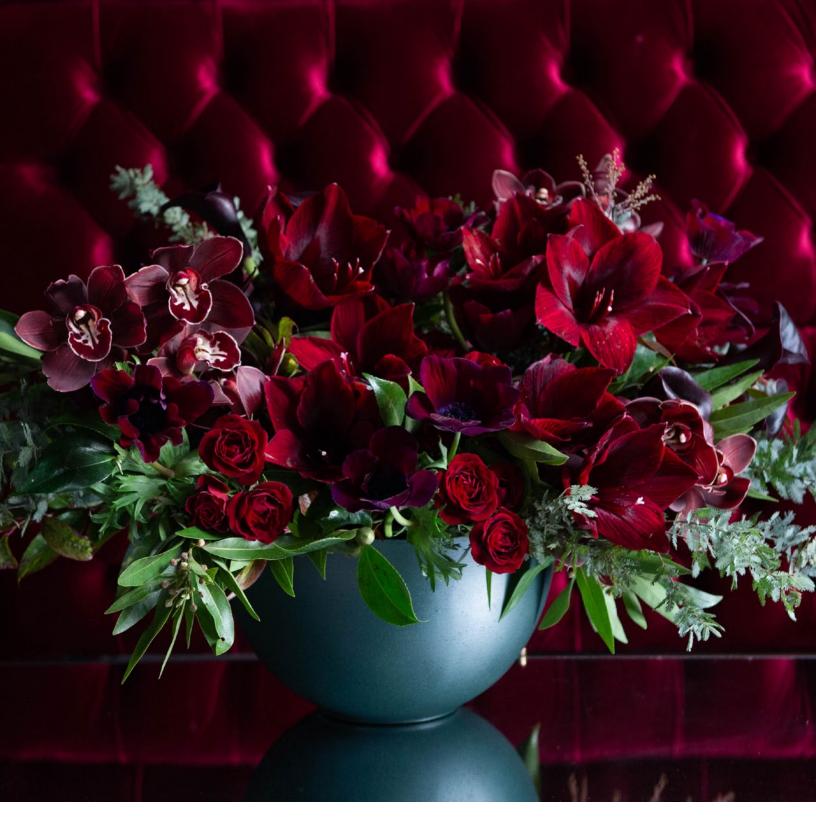

# **VELVET GLOW**

\$225 | 13"H x 16"W

Inspired by a vibrant winter scene, this striking design will delight its recipient with sleek, midnight-hued anthurium, cranberry-colored amaryllis, and ruffled ruby roses. An organic backdrop of helleborus, burgundy berries, and birch branches is paired with evergreens and arranged in a forest-green bowl.