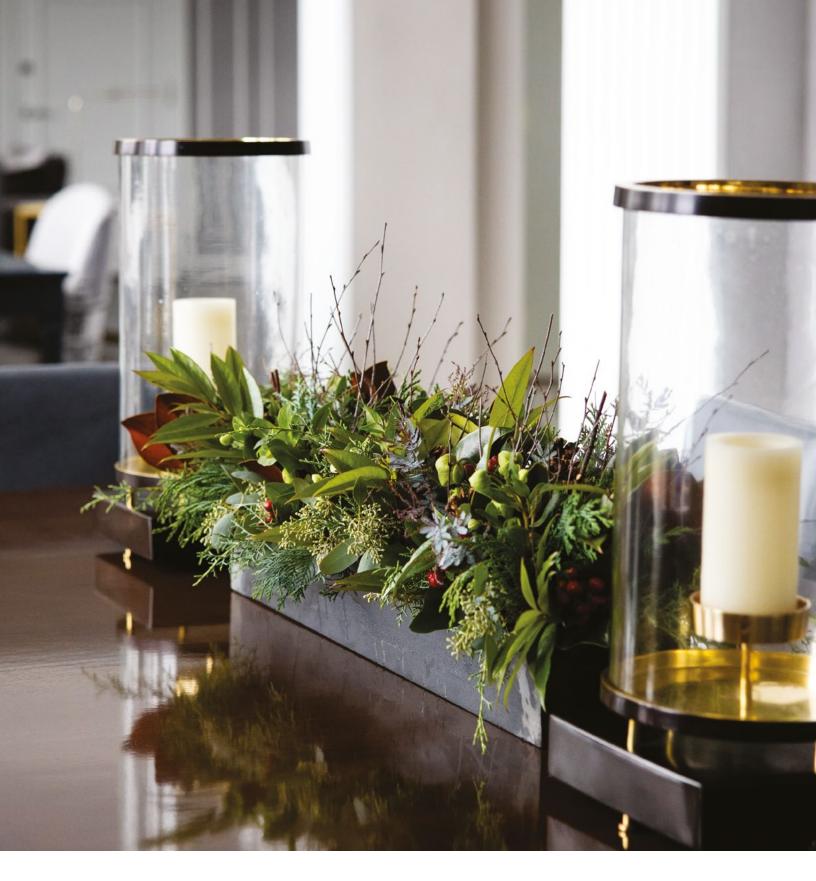

# **EVERGREEN TROUGH**

\$300 | 11"H x 31"W

Perfect for a special occasion, this mantel or dining table piece displays native evergreens trimmed with local berries, pine cones, and branches.