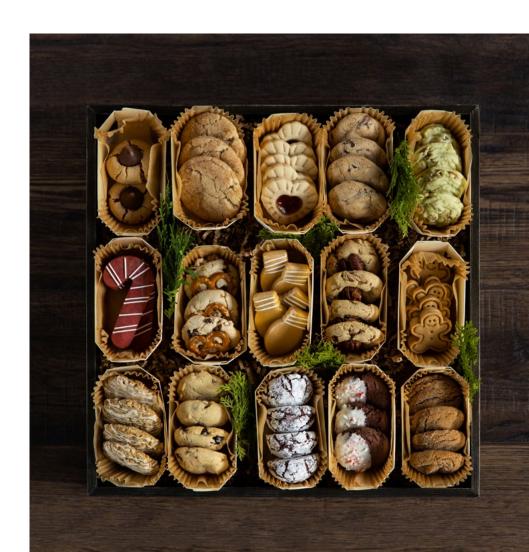

## **COOKIE CRATE**

\$175 | 15"H x 15"W

The definitive cookie collection to send to clients, coworkers, and friends this holiday season. Indulge in 15 varieties of gourmet cookies, including locally baked festive favorites like decorated shortbread, gingerbread cutouts, chocolate-peppermint bites, and jamfilled linzer sandwiches. This irresistible display is beautifully arranged in our charcoal gift crate and accented with seasonal greens.