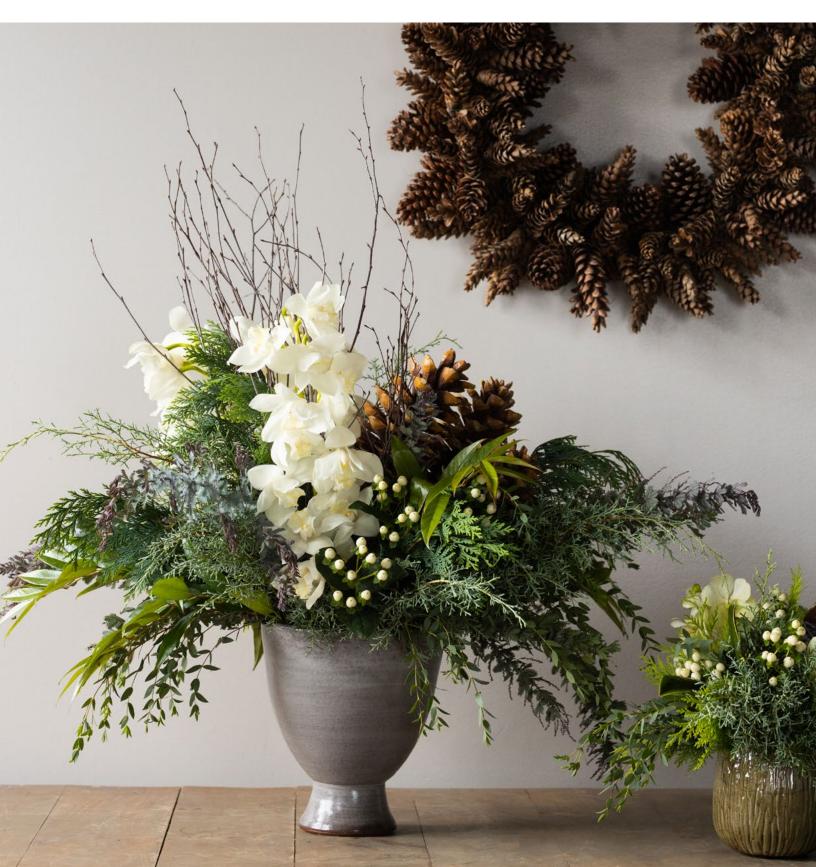

# WHITE PINE

\$175 | 14"H x 12"W

Send the beauty of a winter landscape with a lovely piece featuring snowy white blooms, native evergreens, and organic trimmings.