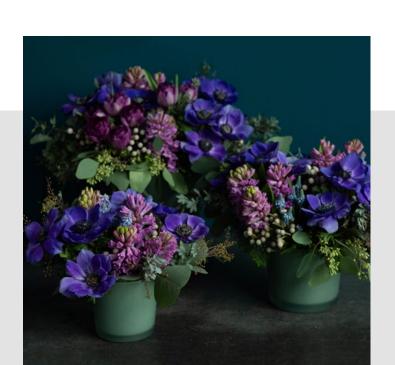

# **SUGAR PLUM**

Medium | \$95 | 8"H x 8"W Large | \$135 | 10"H x 10"W Deluxe | \$175 | 12"H x 12"W

Add an unexpected splash of color to the holiday celebrations of those you care about. This lively piece features a trio of lush, jewel-like blooms: amethyst anemones, plumes of lavender hyacinth, and sky-blue muscari. Enlivened by pops of silver brunia and textured greenery in a matte green vase.