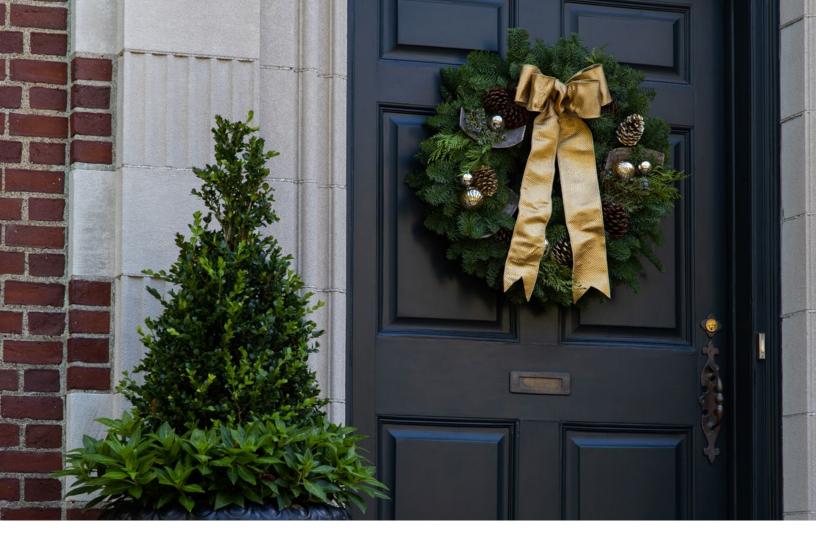

# **EVERGREEN & GOLD WREATH**

\$175 | 30" Outer Diameter | 11" Inner Diameter
This sophisticated display of mixed evergreens captures the magic of the season with handmade glass ornaments, fresh winter foliage, and a striking gold satin bow.