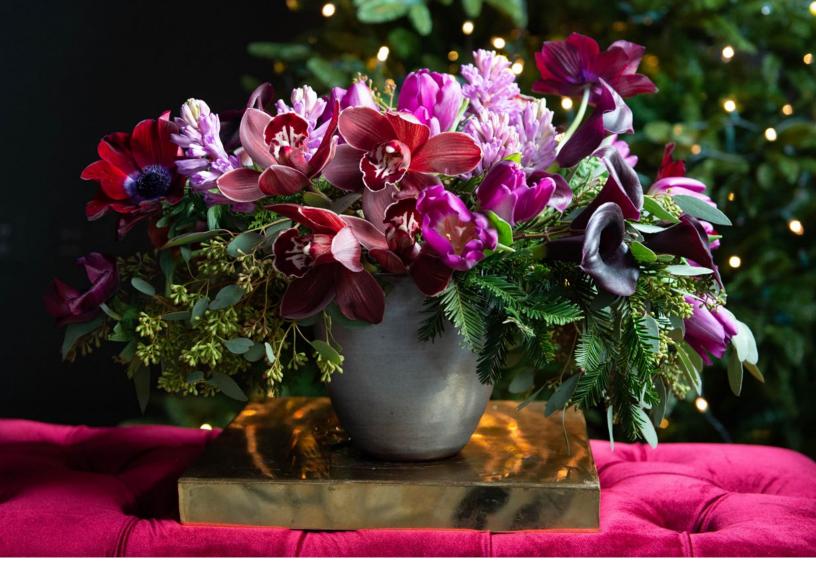

# TWILIGHT BLOSSOM

\$325 | 14"H x 20"W

A glamorous collection of rich seasonal hues makes for an arresting holiday display. Merlot-stained cymbidium orchids and midnight calla lilies create a modern silhouette, while two-toned anemones, lavender tulips, and fragrant hyacinth add classic charm. Finished with cascading winter greens and displayed in a textured vase.