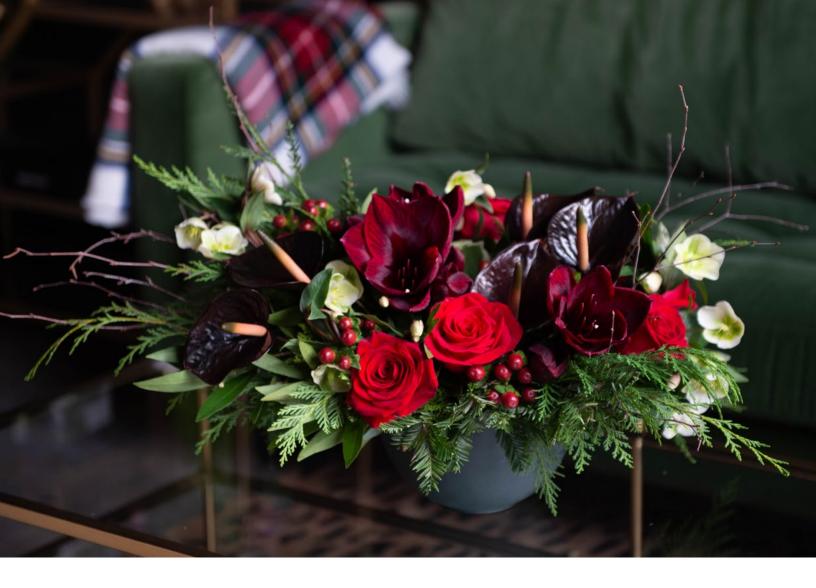

# **RUBY RADIANCE**

\$500 | 14"H x 22"W

Exotic flowers, warm spice tones, and luxe winter textures set the stage for an extraordinary holiday celebration. Here, pristine stems of sculptural cymbidium orchids and jewel-toned amaryllis blooms float over starry-eyed anemones, twilight-hued calla lilies, and petite scarlet spray roses. Crowned with silver-white evergreens and cascading seasonal greenery in a Pottery Pots bowl.