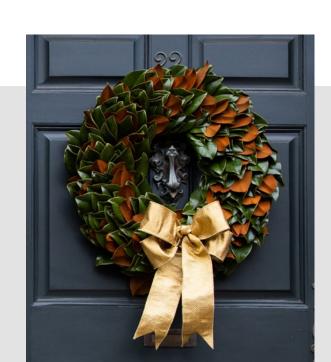

# **CLASSIC MAGNOLIA WREATH**

Without Bow: \$175 | With Bow: \$225 28" Outer Diameter | 11" Inner Diameter Let the spirit of the season shine with this classic display of magnolia leaves topped with a radiant gold bow.