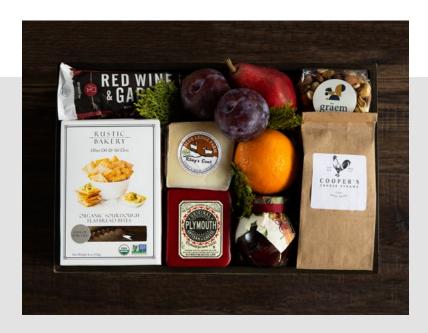

# **FRUIT & CHEESE**

\$125 | 10"H x 15"W

Give the gift of good taste to a valued colleague with this elegant assortment of locally made treats. Two New England cheeses are paired with red wine salami, sea salt crackers, and savory cheese straws. A fresh selection of seasonal fruit, mixed nuts, and artisanal cherry jam is also included in this rustic crate.