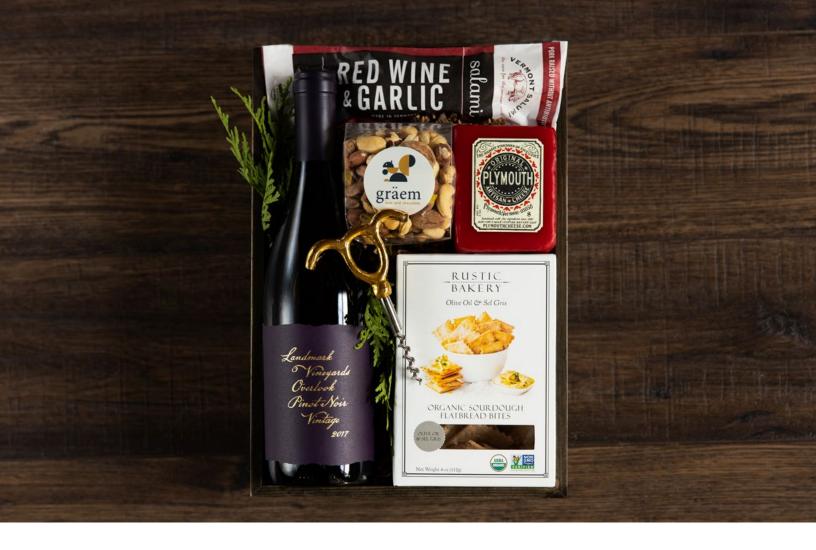

#### **RED WINE CRATE**

\$150 | Landmark Pinot Noir | 13"H x 9"W \$225 | Stag's Leap Cabernet | 13"H x 9"W

Ideal for those hosting an elegant evening at home, a refined bottle of red is paired with New England's best artisanal eats. Your choice of wine is presented with locally sourced savory snacks—think red wine and garlic salami, sea salt crackers, and mixed nuts—finished with a brass corkscrew in a Winston Flowers crate.