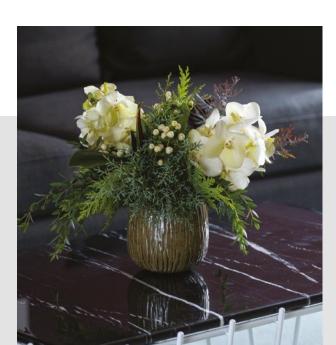

# WHITE PINE

\$175 | 14"H x 12"W

Send the beauty of a winter landscape with a lovely piece featuring snowy white blooms, native evergreens, and organic trimmings.