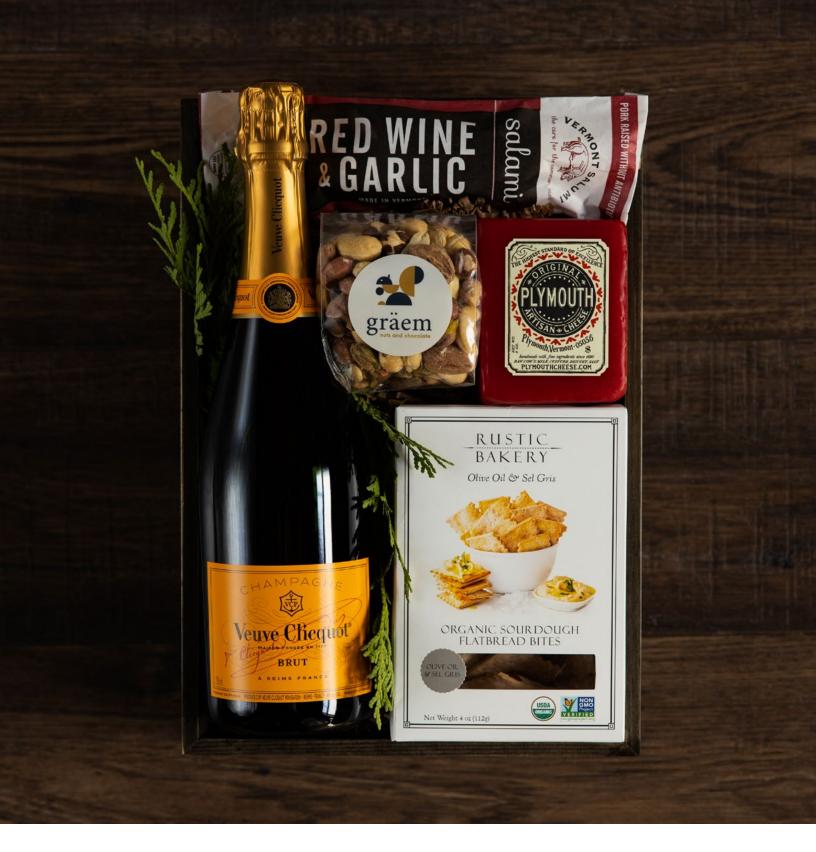

## **SPARKLING CRATE**

The holidays are even more festive when celebrated with a decadent spread. Your choice of champagne is accompanied by New England artisanal cheddar, sourdough crackers, red wine and garlic salami, and gourmet mixed nuts. Finished with seasonal greens and presented in our signature crate.

Please note: Available for local delivery only.