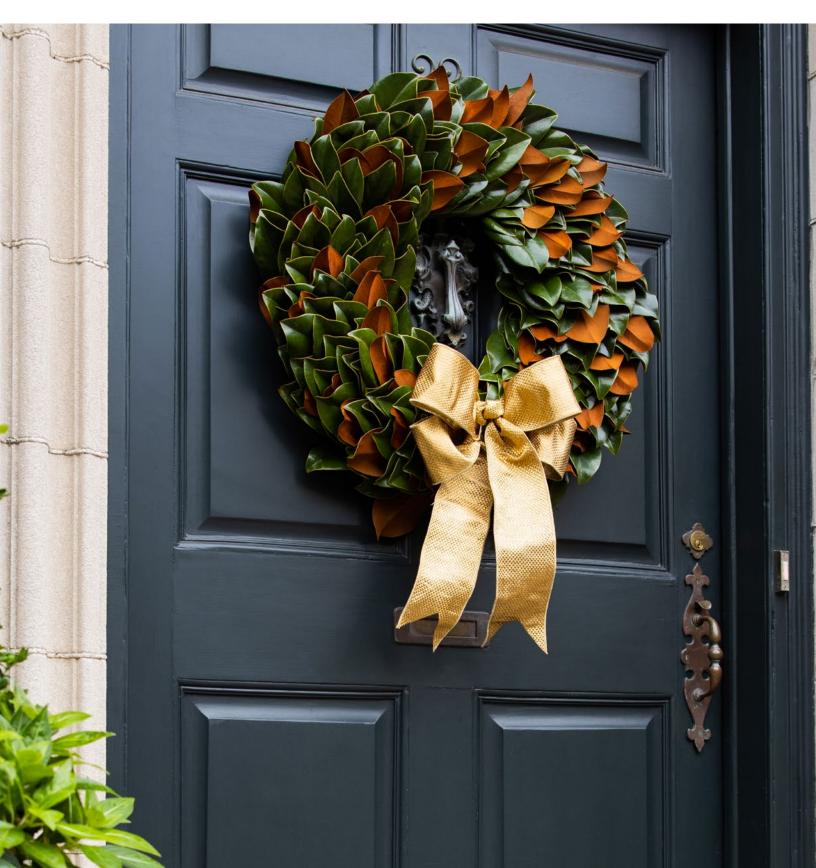

# **CLASSIC MAGNOLIA WREATH**

Without Bow: \$175 | With Bow: \$225 28" Outer Diameter | 11" Inner Diameter Let the spirit of the season shine with this classic display of magnolia leaves topped with a radiant gold bow.