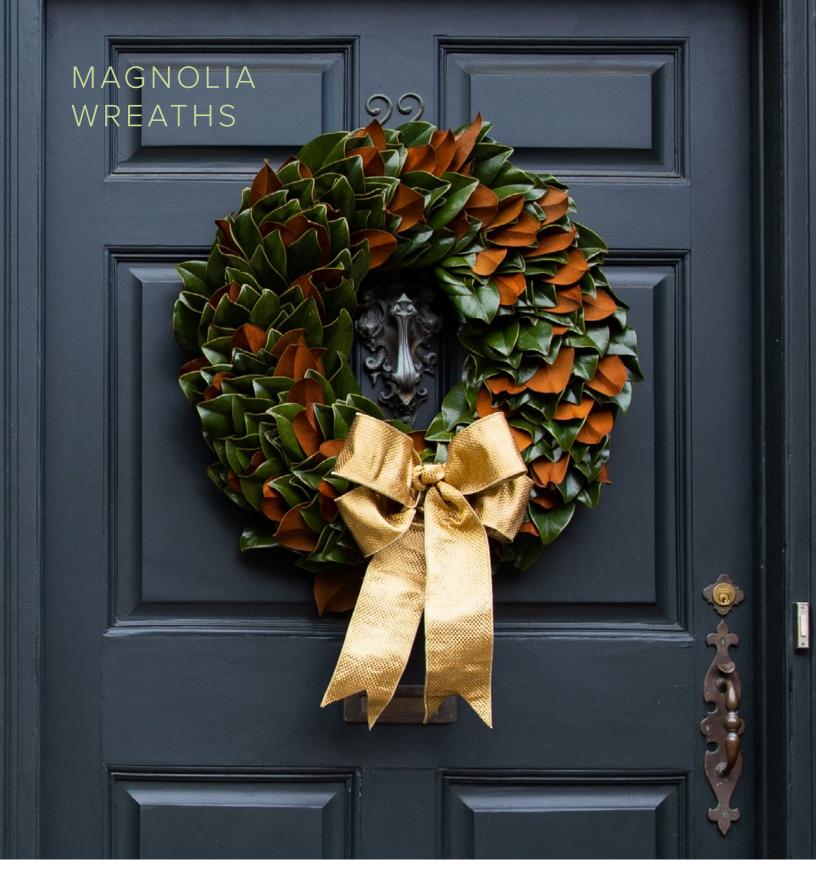

### **CLASSIC MAGNOLIA WREATH**

Without Bow: \$175 | With Bow: \$225 | 28" Outer Diameter | 11" Inner Diameter Let the spirit of the season shine with this classic display of magnolia leaves topped with a radiant gold bow.

Add a red velvet bow for a festive touch.