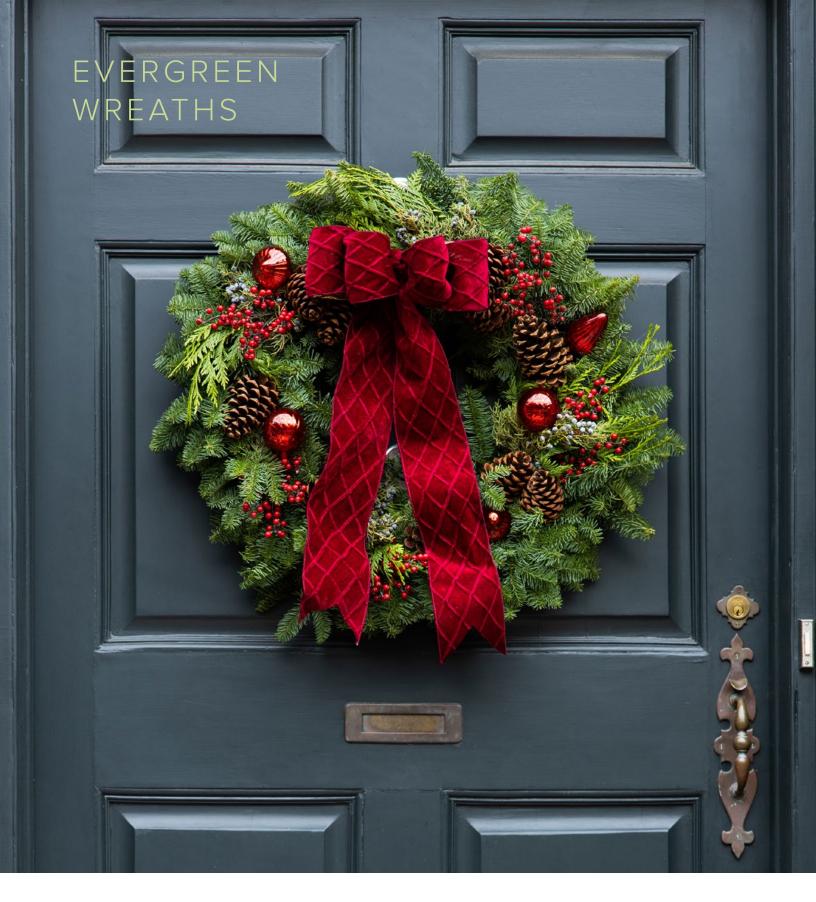

### **HOLIDAY CHEER WREATH**

\$175 | 30" Outer Diameter | 11" Inner Diameter

Spread holiday cheer with this joyous evergreen wreath. Handmade glass ornaments sparkle beside crimson berries, rustic pine cones, and lush evergreens, finished with a luxurious red velvet bow.

This wreath is also available using faux evergreens.