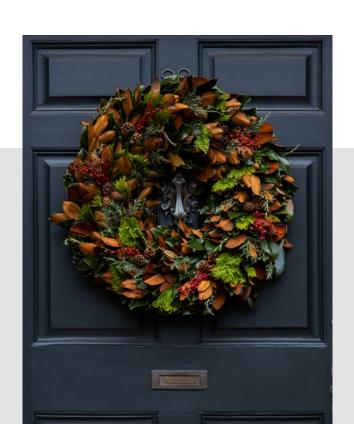

# MAGNOLIA FESTIVITY WREATH

\$225 | 28" Outer Diameter | 11" Inner Diameter For a lively yet organic display of the season, this wreath showcases magnolia leaves blended with several varieties of evergreens, stems of winter berries, and minature pine cones.