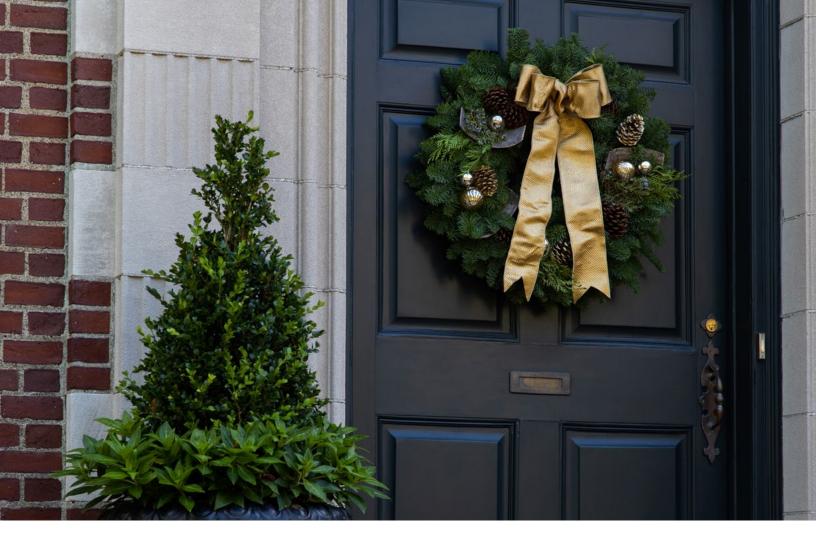

### **EVERGREEN & GOLD WREATH**

\$175 | 30" Outer Diameter | 11" Inner Diameter
This sophisticated display of mixed evergreens captures the magic of the season with handmade glass ornaments, fresh winter foliage, and a striking gold satin bow.

This wreath is also available using faux evergreens.