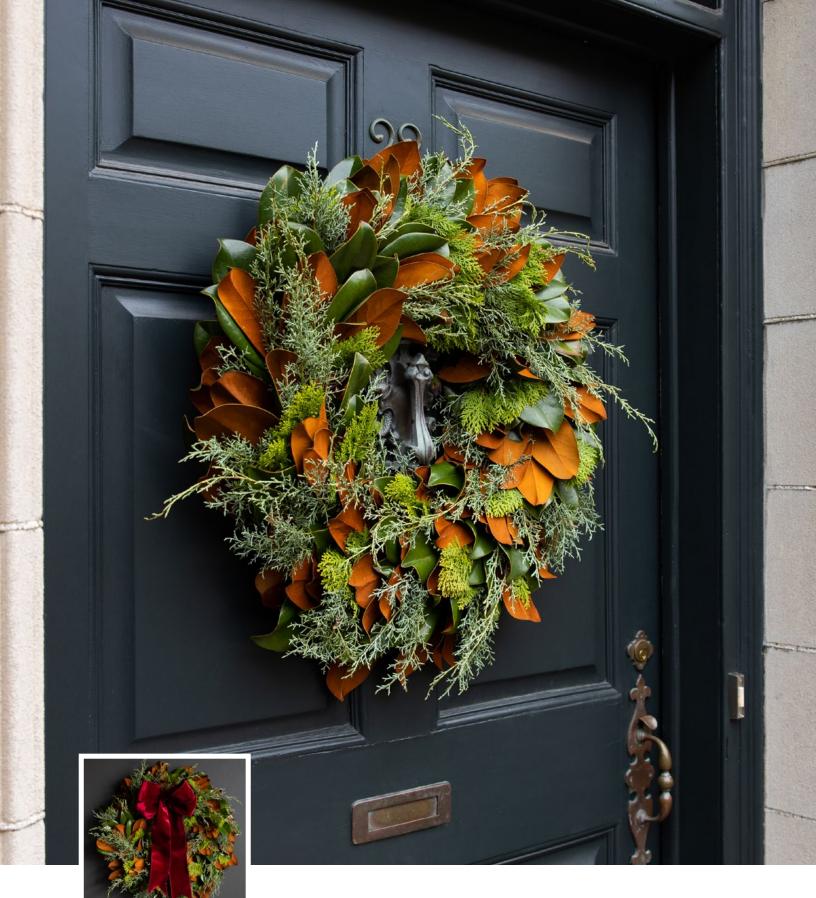

### **MAGNOLIA & EVERGREEN WREATH**

Without Bow:  $\$200 \mid \text{With Bow: } \$250 \mid 28\text{" Outer Diameter } \mid 11\text{" Inner Diameter Glossy green and chestnut magnolia leaves are woven with fresh evergreens to create a warm and inviting presentation.}$ 