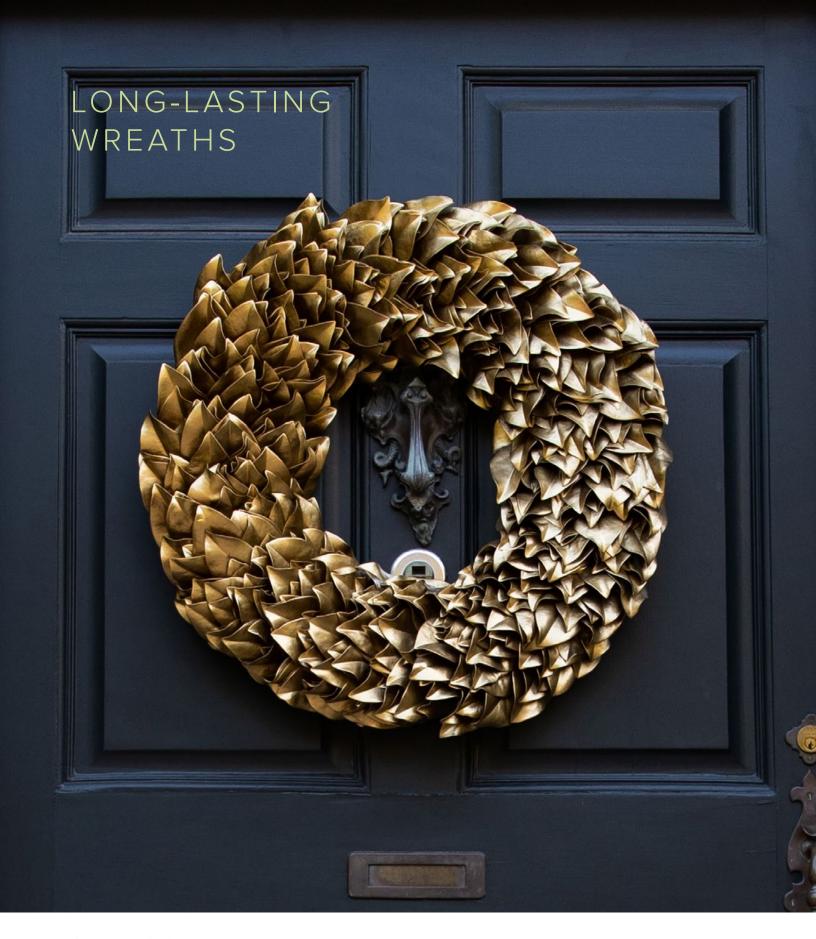

#### **GILDED MAGNOLIA WREATH**

\$300 | 28" Outer Diameter | 11" Inner Diameter

Greet guests with a dazzling depiction of the winter beauty. This gold-laquered wreath of classic magnolia leaves will last long beyond the holiday season.