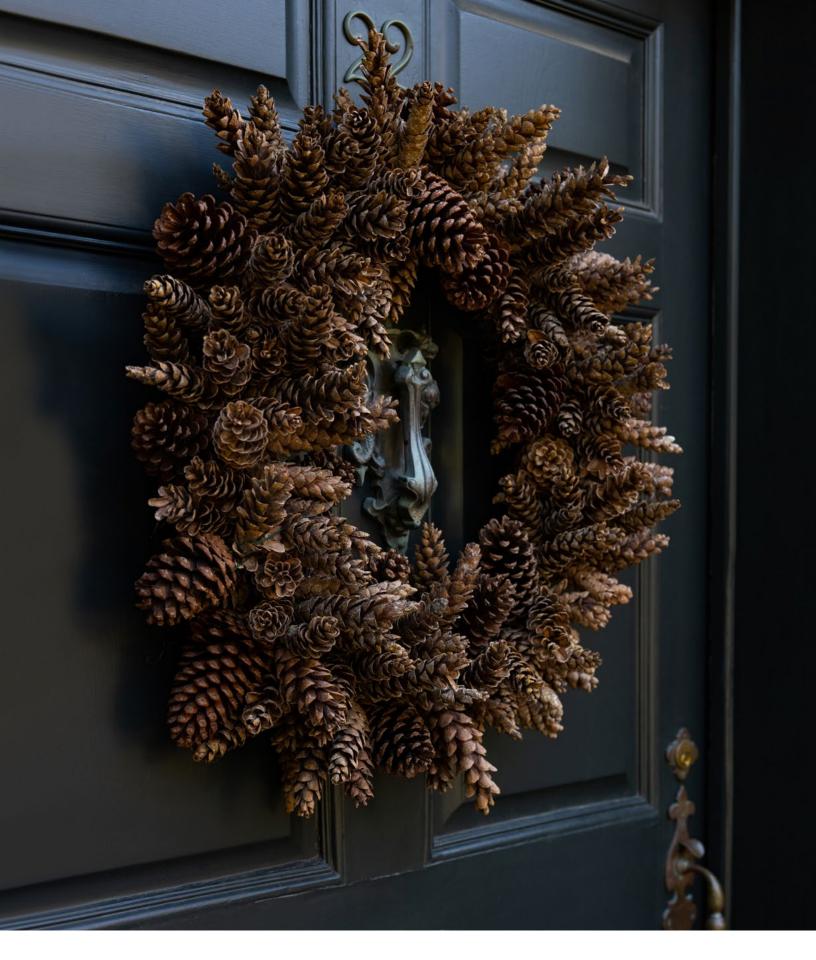

## **NATURAL PINE CONE WREATH**

\$350 | 28" Outer Diameter | 11" Inner Diameter

Cultivate a tasteful and rustic feel with this handmade wreath, which allows the undeniable beauty of natural pine cones take center stage. Perfect for indoor or outdoor use.