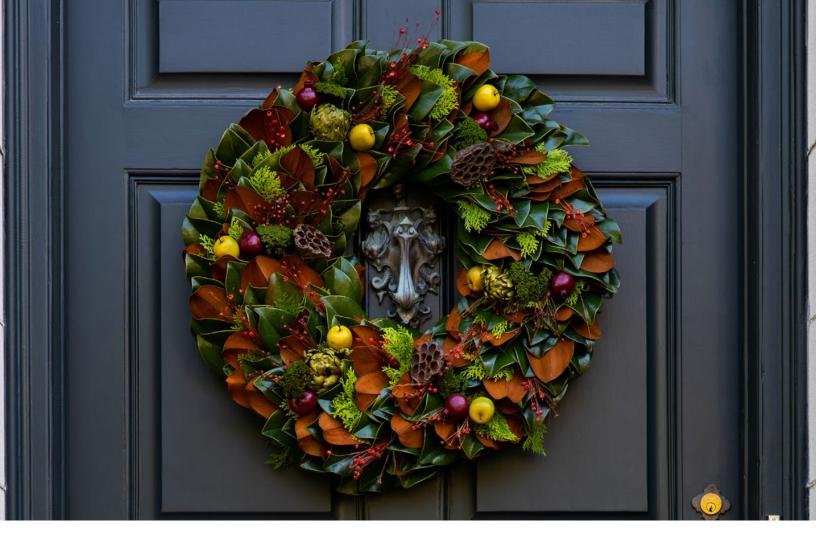

### **MAGNOLIA BOUNTY WREATH**

\$275 | 28" Outer Diameter | 11" Inner Diameter This gorgeous wreath brings the bounty of the holiday season to life. Here, green artichokes, miniature apples and pomegranates, red winter berries, and conifer trimmings decorate a generous bed of magnolia leaves.