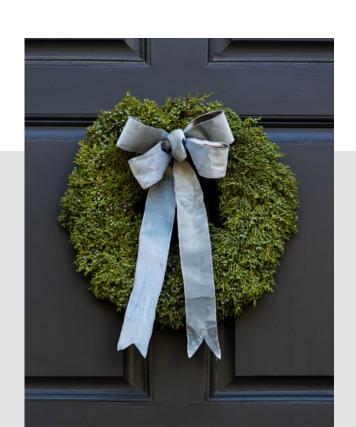

#### **BERRIED JUNIPER WREATH**

\$125 | 20" Outer Diameter | 8" Inner Diameter Simple yet elegant, a mix of junipers and natural berries is elevated with a periwinkle velvet bow.