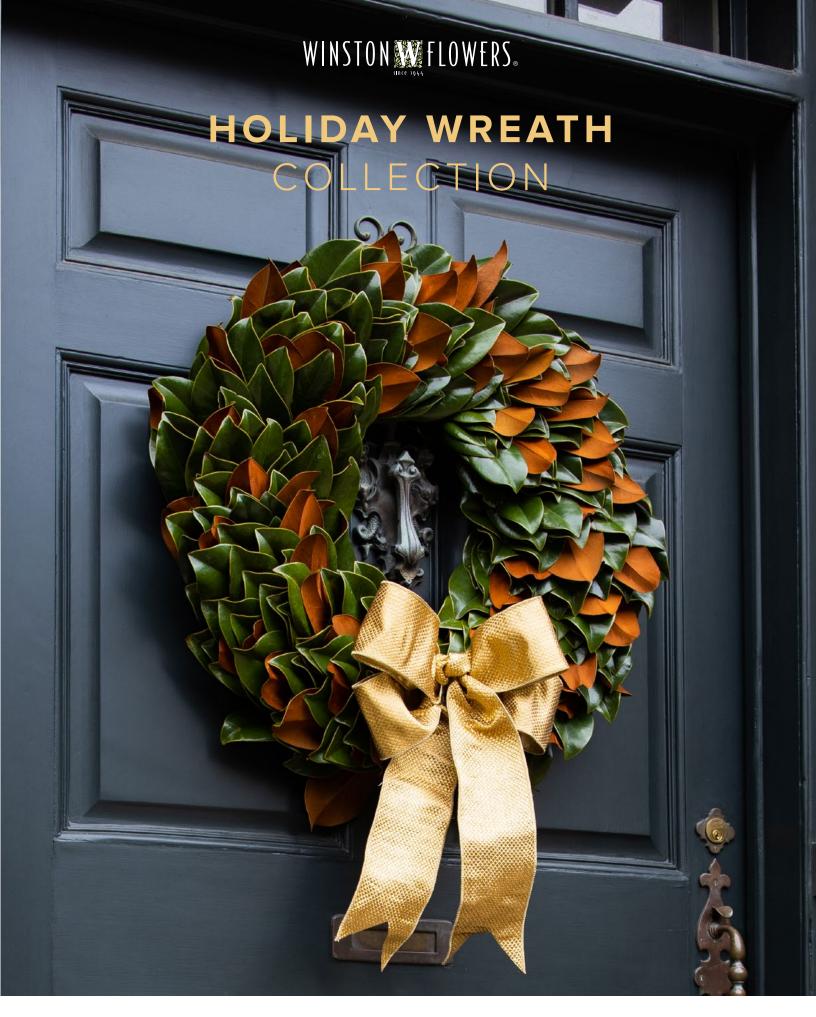

### **CLASSIC MAGNOLIA WREATH**

Without Bow: \$175 | With Bow: \$225 | 28" Outer Diameter | 11" Inner Diameter Let the spirit of the season shine with this classic display of magnolia leaves topped with a radiant gold bow.

Add a red velvet bow for a festive touch.