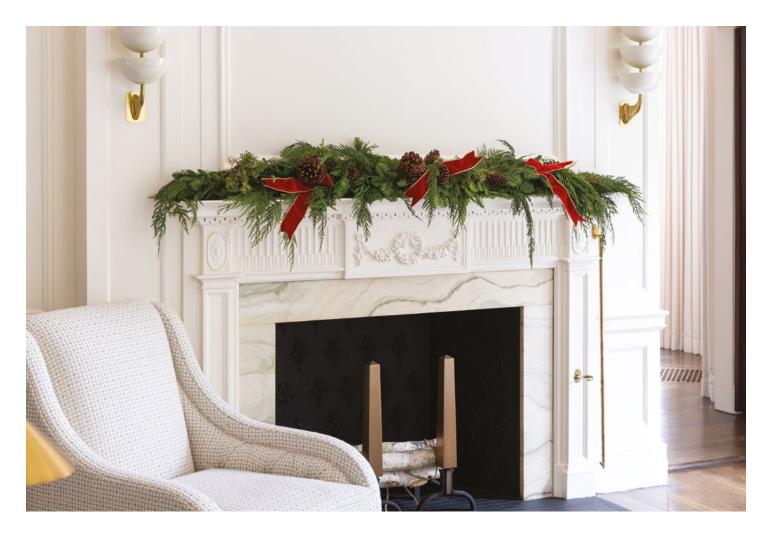

# **FESTIVE EVERGREEN GARLAND**

| \$150 | Ι | 4' | Long |
|-------|---|----|------|
|       |   |    |      |

- \$175 | 5' Long
- \$210 | 7' Long

This holiday season, gather friends and family around a warming fire framed by local evergreens, rustic pine cones, and lustrous red bows.