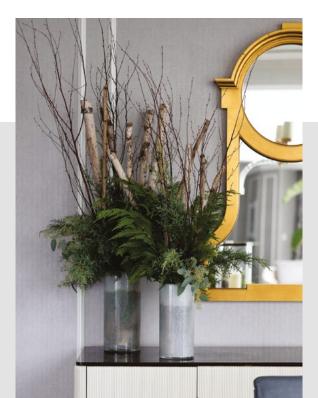

# **EVERGREEN & BIRCH DUO**

\$300 | 42"H x 24"W & 32"H x 20"W

A sophisticated pair of designs features the region's best evergreens, artful foliage, and towering branches—while adding holiday style to any space.