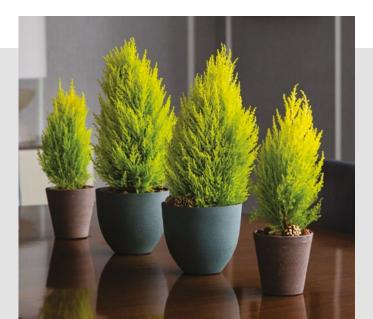

# **CYPRESS TREE COLLECTION**

\$125 | 16"H x 8"W (2) & 12"H x 6"W (2) Lime-hued cypress trees add an unexpected pop of color to your holiday home. This spirited set of four works equally well as a centerpiece or mantel dressing.

The photos are a general representation of the design. Arrangements will feature best-of-day elements in seasonal hues to suit your home.