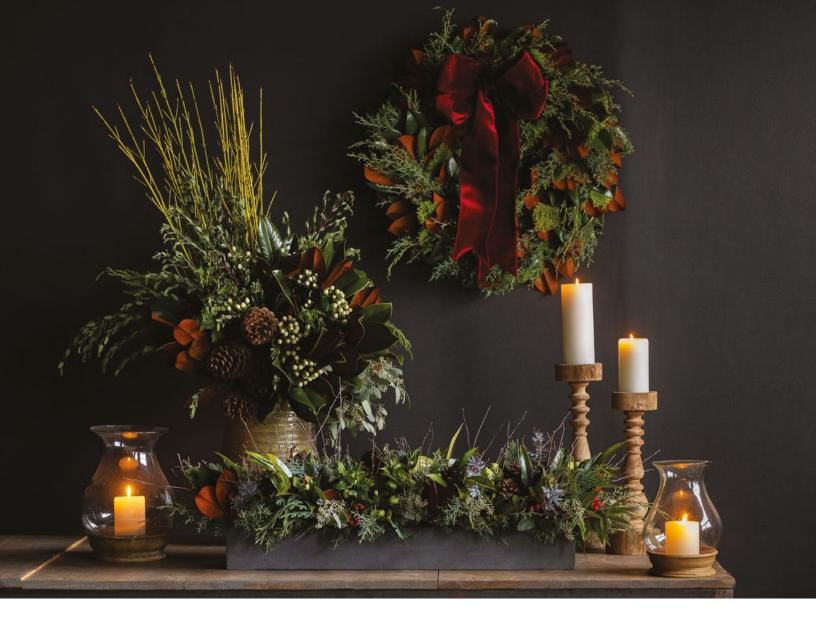

# MAGNOLIA LUXE

\$400 | 54"H x 42"W

Put winter's bounty on dazzling display with an elaborate presentation of gleaming green and golden magnolia foliage adorned with rustic pine cones and seasonal accents.

The photos are a general representation of the design. Arrangements will feature best-of-day foliage in seasonal hues to suit your home.

EM TH NAM

AOG E LIVING HOLST

# **CRIMSON BERRY TRIO**

\$350 | Total footprint: 42"H x 36"W Perfect for your holiday home, this trio of arrangements makes a smart addition to a display table or sideboard with crimson berries, lush evergreens, and fresh winter foliage.

# **EVERGREEN & BIRCH DUO**

\$300 | 42"H x 24"W & 32"H x 20"W

A sophisticated pair of designs features the region's best evergreens, artful foliage, and towering branches—while adding holiday style to any space.

The photos are a general representation of the design. Arrangements will feature best-of-day foliage in seasonal hues to suit your home.

# SCARLET SPICE

\$250 | 22"H x 28"W

Treat guests and loved ones to season's greetings with an eye-catching arrangement of crimson florals, organic evergreens, and rich accents like native berries and pine cones.

# FOREST FROST

\$275 | 30"H x 28"W

Create a festive feel with a striking arrangement of fresh white flowers, sweeping evergreens, and natural seasonal accents.

The photos are a general representation of the design. Arrangements will feature best-of-day flowers in seasonal hues to suit your home.