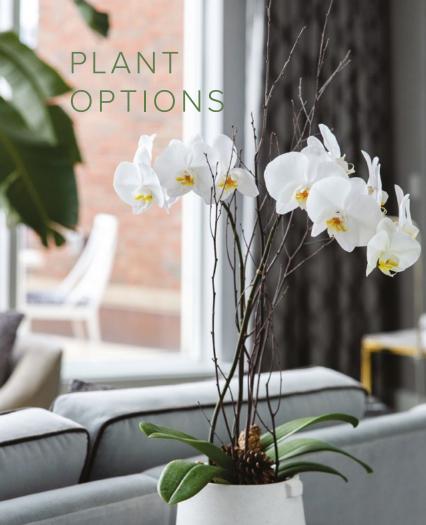

# CLASSIC ORCHID PLANT

\$125 | 24"H x 10"W The timeless phalaenopsis orchid never fails to impress. This elegant display features two stems of pristine ivory blooms in a white, sand-textured ceramic pot.