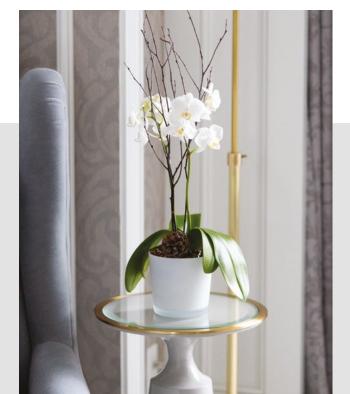

# CLASSIC ORCHID PLANT

\$125 | 24"H x 10"W The timeless phalaenopsis orchid never fails to impress. This elegant display features two stems of pristine ivory blooms in a white, sand-textured ceramic pot.

# PETITE ORCHID PLANT

\$85 | 12"H x 6"W

Sweeten any space with an organic display of snowy white blooms. Featuring a double-stemmed miniature phalaenopsis orchid and seasonal accents in a dainty white vase.