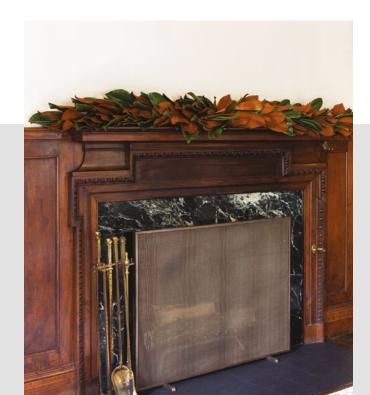

# **CLASSIC MAGNOLIA GARLAND**

\$100 | 4' Long \$125 | 5' Long \$175 | 7' Long

Nothing's cozier than a crackling fireplace framed by fresh winter foliage. Allow our team to adorn your mantel with a festive garland of green and golden magnolia leaves.