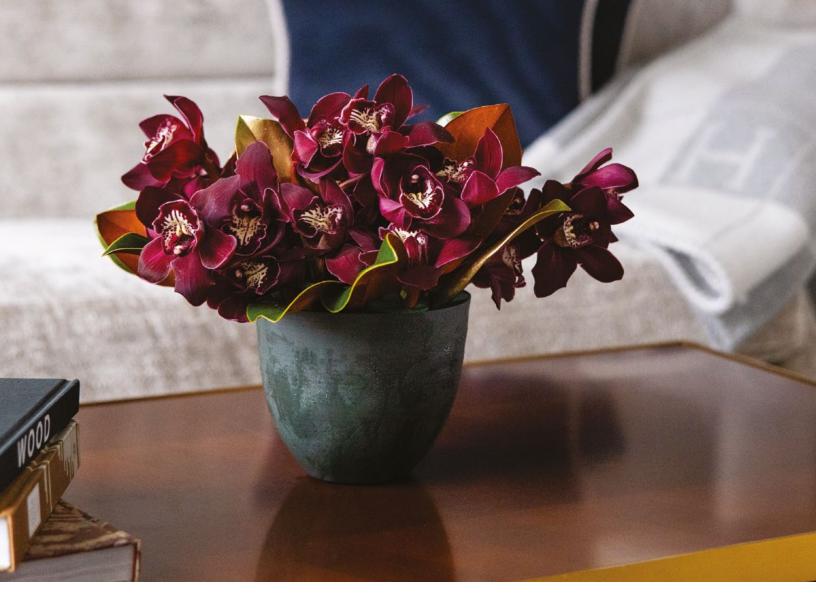

# **CRANBERRY GATHERING**

\$200 | 14"H x 12"W

Exotic flowers in warm spice tones make for an arresting coffee table piece. Featuring wine-red cymbidium orchids decorated with simple seasonal foliage.