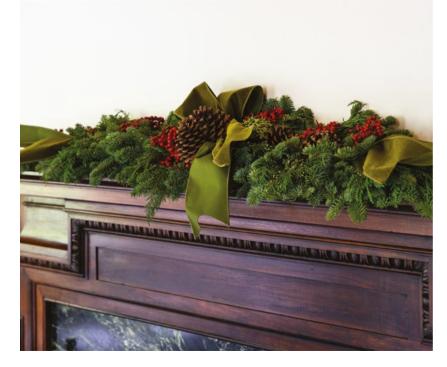

# WINTER GARDEN GARLAND

- \$120 | 4' Long \$150 | 5' Long
- \$195 | 7' Long

Create an effortless holiday vignette with a lovely garland of native pine, ruby-red berries, and emerald bows atop your mantel.