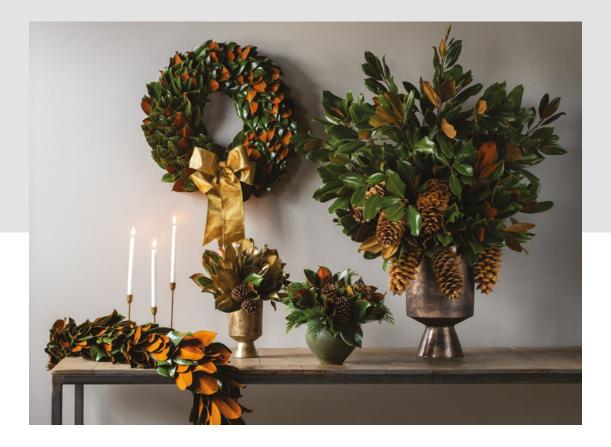

# MAGNOLIA LUXE

\$400 | 54"H x 42"W

Put winter's bounty on dazzling display with an elaborate presentation of gleaming green and golden magnolia foliage adorned with rustic pine cones and seasonal accents.

# **CLASSIC MAGNOLIA GARLAND**

\$100 | 4' Long \$125 | 5' Long \$175 | 7' Long

Nothing's cozier than a crackling fireplace framed by fresh winter foliage. Allow our team to adorn your mantel with a festive garland of green and golden magnolia leaves.

Custom garland lengths are available. Please inquire for pricing.