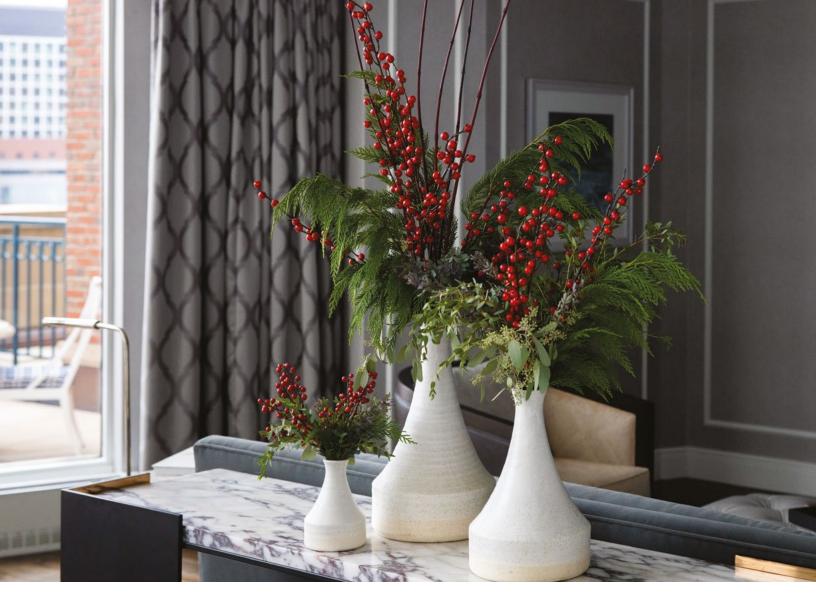

# **CRIMSON BERRY TRIO**

\$350 | Total footprint: 42"H x 36"W Perfect for your holiday home, this trio of arrangements makes a smart addition to a display table or sideboard with crimson berries, lush evergreens, and fresh winter foliage.