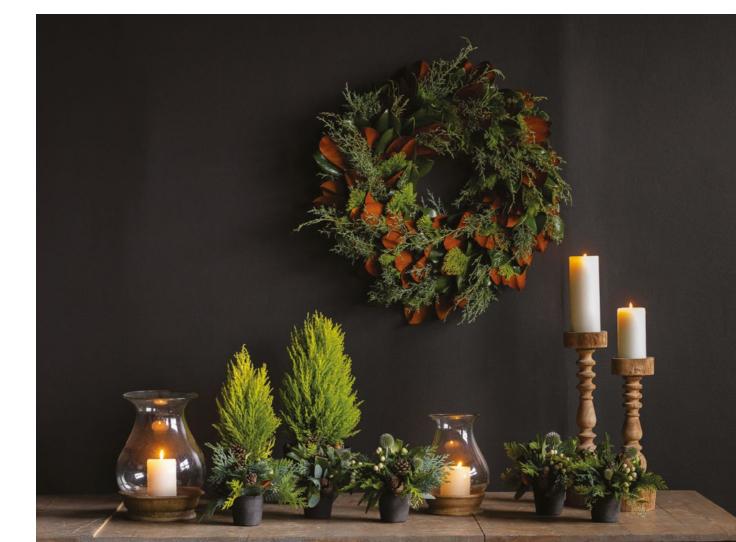

# **CYPRESS TREE COLLECTION**

\$125 | 16"H x 8"W (2) & 12"H x 6"W (2) Lime-hued cypress trees add an unexpected pop of color to your holiday home. This spirited set of four works equally well as a centerpiece or mantel dressing.

The photos are a general representation of the design. Arrangements will feature best-of-day elements in seasonal hues to suit your home.