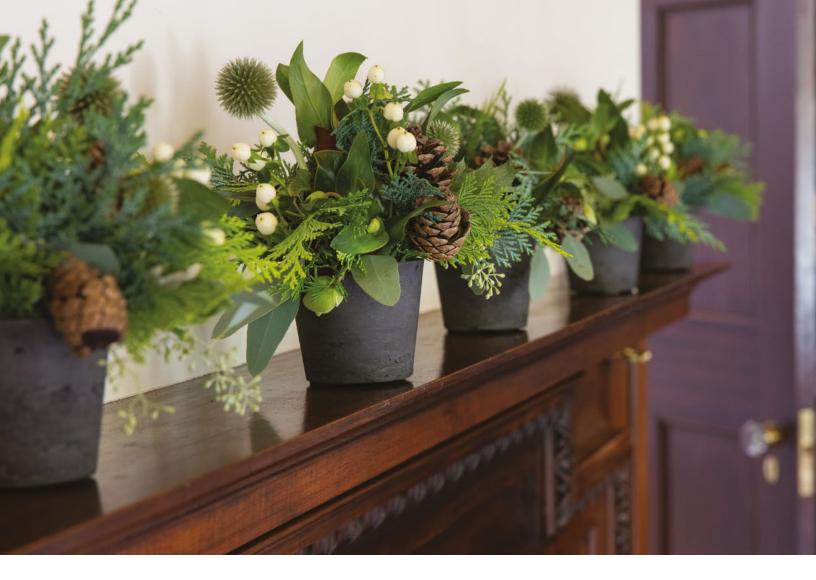

# **EVERGREEN QUINTET**

\$175 | 8"H x 8"W

Set a festive scene for the holidays with fresh winter greenery on your mantel or dining table. This set of five features a vibrant mix of evergreens adorned with lively seasonal accents.