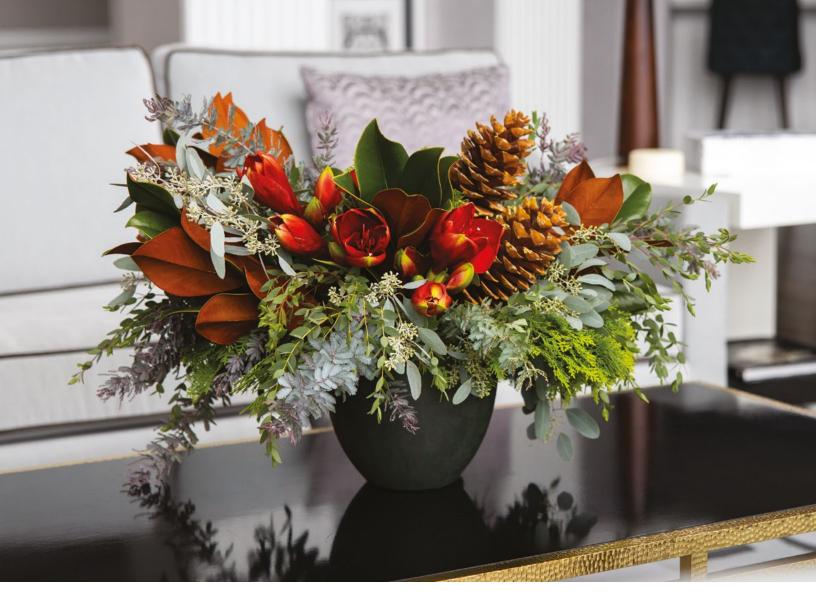

# SCARLET SPICE

\$250 | 22"H x 28"W

Treat guests and loved ones to season's greetings with an eye-catching arrangement of crimson florals, organic evergreens, and rich accents like native berries and pine cones.