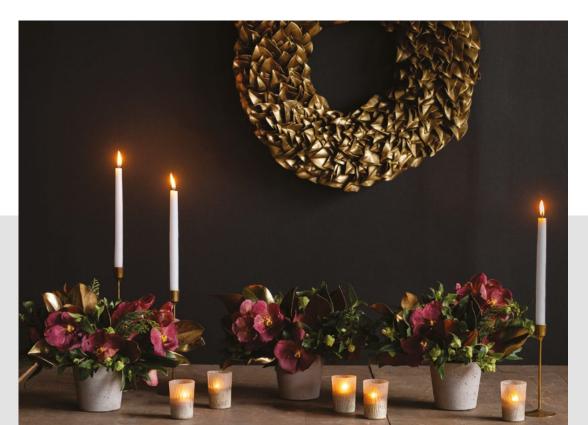

# **GARNET GLOW**

\$225 | 14"H x 21"W

Spread the warmth of the holidays with a sophisticated display of scarlet blooms, lush seasonal textures, and luxe gold-painted embellishments.

The photos are a general representation of the design. Arrangements will feature best-of-day flowers in seasonal hues to suit your home.

# **CRANBERRY GATHERING**

\$200 | 14"H x 12"W

Exotic flowers in warm spice tones make for an arresting coffee table piece. Featuring wine-red cymbidium orchids decorated with simple seasonal foliage.

# GILDED GARDEN

\$175 | 20"H x 14"W Make the holidays sparkle with a luxurious display of gold-painted winter foliage and fresh seasonal elements in a gleaming, gilded vase.

The photos are a general representation of the design. Arrangements will feature best-of-day elements in seasonal hues to suit your home.