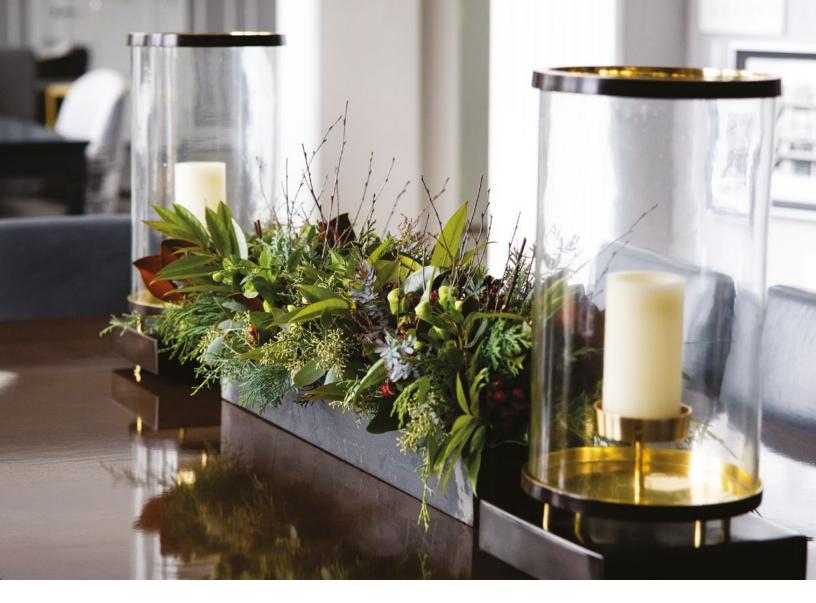

# **EVERGREEN TROUGH**

 $300 + 11"H \times 31"W$ Dress your mantel or dining table for special occasions with a bountiful display of native evergreens trimmed with local berries, pine cones, and branches.