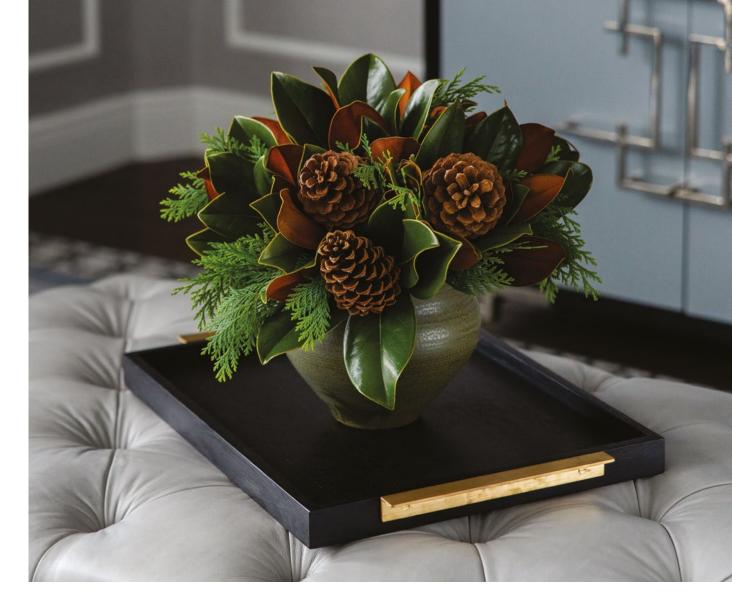

### **MAGNOLIA & PINE**

\$150 | 16"H x 16"W Elevate your holiday décor with an organic arrangement of glossy magnolia leaves, seasonal evergreens, and whimsical woodland accents.