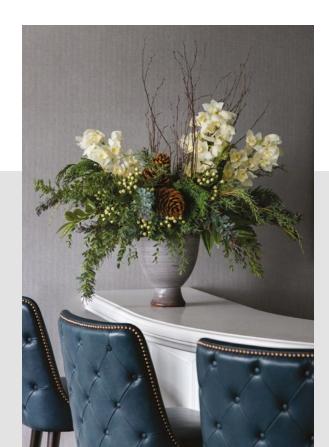

# FOREST FROST

\$275 | 30"H x 28"W

Create a festive feel with a striking arrangement of fresh white flowers, sweeping evergreens, and natural seasonal accents.

The photos are a general representation of the design. Arrangements will feature best-of-day flowers in seasonal hues to suit your home.