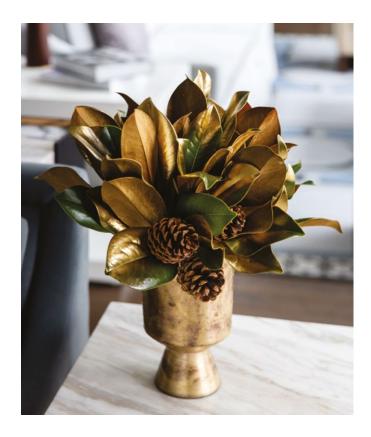

# GILDED GARDEN

\$175 | 20"H x 14"W Make the holidays sparkle with a luxurious display of gold-painted winter foliage and fresh seasonal elements in a gleaming, gilded vase.

The photos are a general representation of the design. Arrangements will feature best-of-day elements in seasonal hues to suit your home.