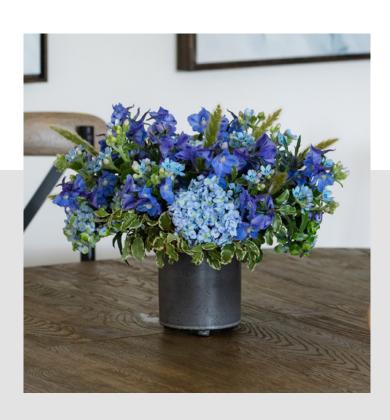

# COFFEE TABLE ARRANGEMENT - MEDIUM $\$125 \ | \ 15\text{"H} \times 13\text{"W}$

123 | 13 | 1 X 13 W

An artful arrangement creates a lovely floral focal point in your family or living room.