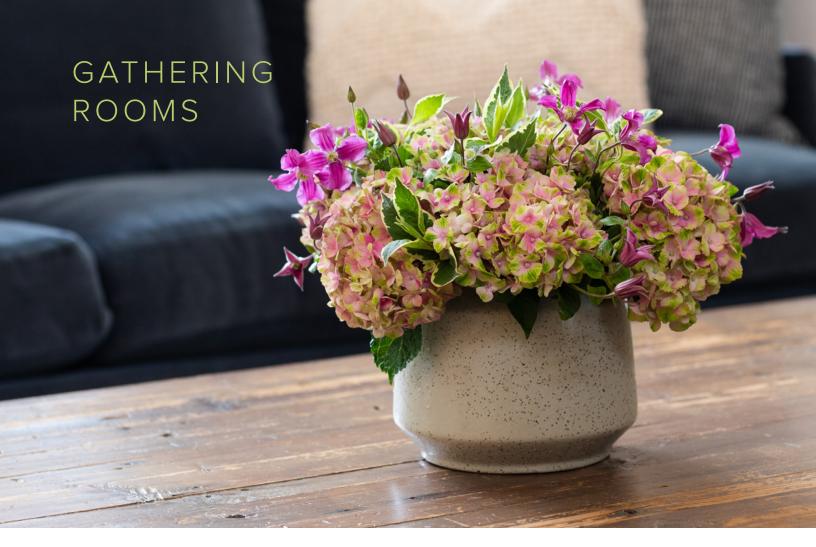

#### **COFFEE TABLE ARRANGEMENT - LARGE**

\$150 | 12"H x 15"W

Bring the vibrancy of the season to your living space with a bountiful display of premium flowers.

# COFFEE TABLE ARRANGEMENT - MEDIUM $\$125 \ | \ 15\text{"H} \times 13\text{"W}$

123 | 13 | 1 X 13 W

An artful arrangement creates a lovely floral focal point in your family or living room.