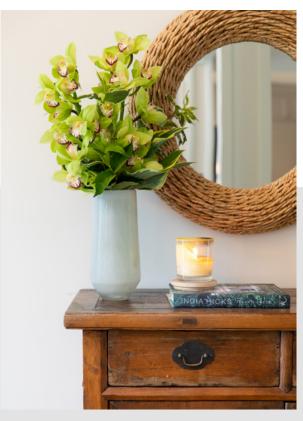

#### **SIDEBOARD ARRANGEMENT - MEDIUM**

\$125 | 26"H x 15"W

Add a splash of natural beauty to a hallway or small entry table with a lofty arrangement of fresh flowers.