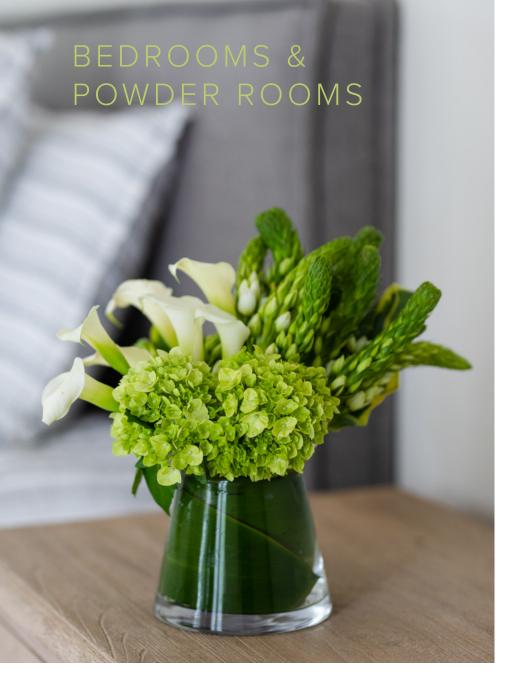

#### **BEDSIDE TABLE ARRANGEMENT**

\$100 | 10"H x 10"W

Set a tranquil tone for your sleeping space with a pretty presentation of bedside blooms.

# **POWDER ROOM ARRANGEMENT**

\$75 | 8"H x 7"W

A petite collection of specialty blooms is an effortless way to perk up your powder room.