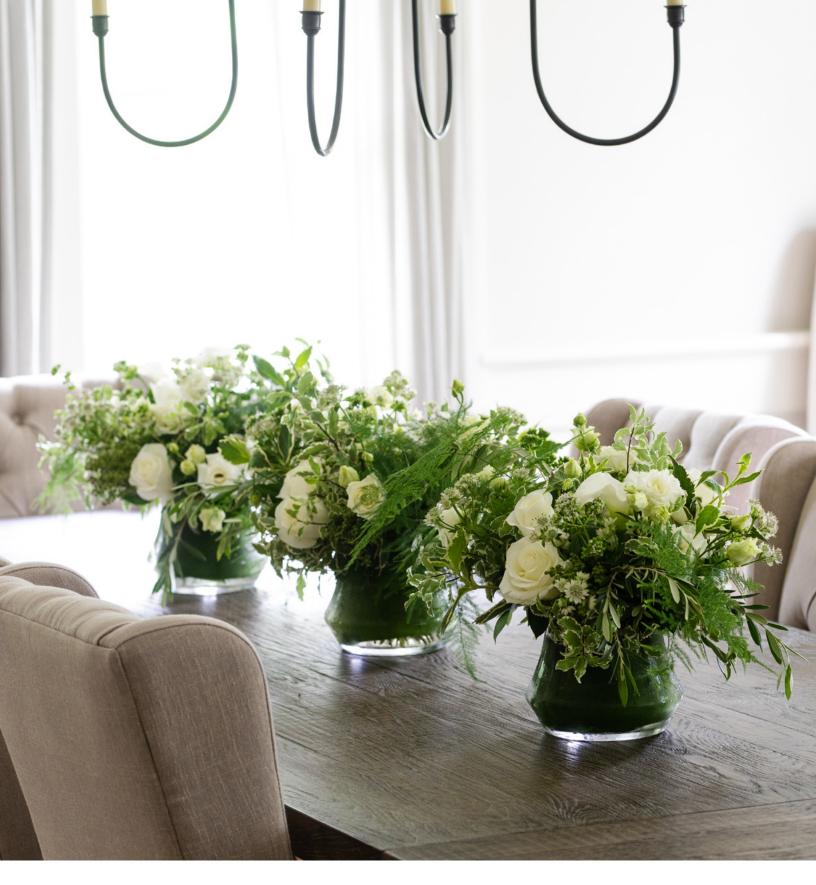

# **DINING ROOM TRIO**

 $275 \mid 10$ "H x 12"W each

Dress your dining table for occasions big and small with a lively trio shown in matching specialty vases.