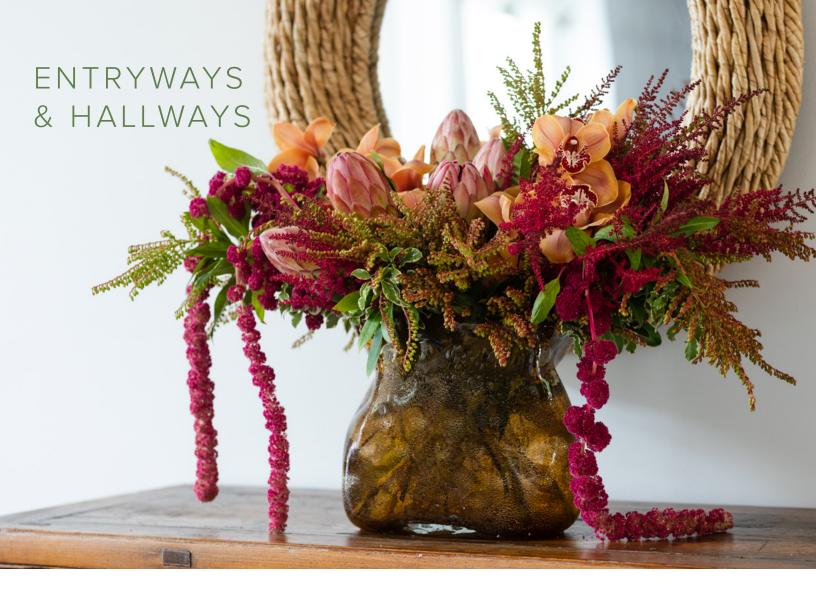

#### **SIDEBOARD ARRANGEMENT - MEDIUM**

\$125 | 26"H x 15"W

Add a splash of natural beauty to a hallway or small entry table with a lofty arrangement of fresh flowers.