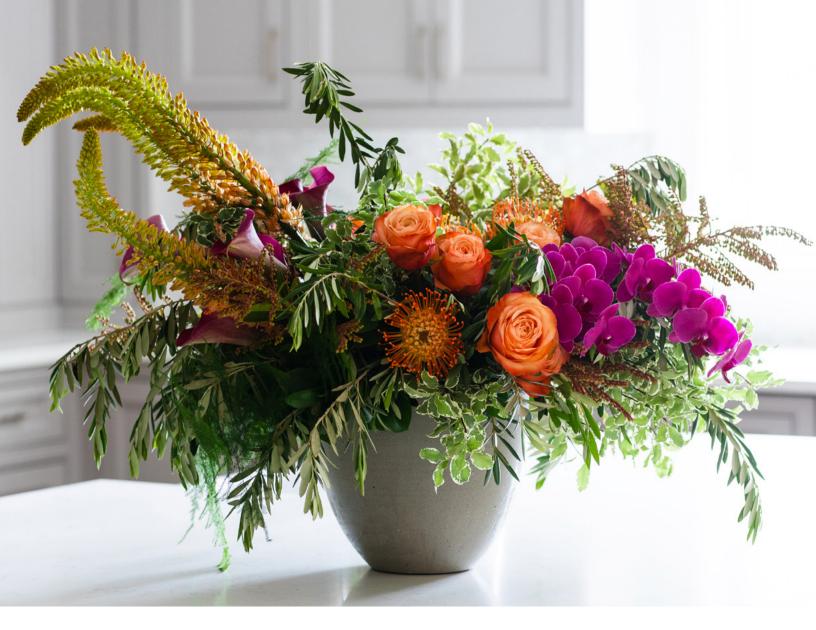

#### KITCHEN ISLAND ARRANGEMENT

\$250 | 18"H x 24"W

They say the kitchen is the heart of the home—make it beautiful with an elaborate presentation of peak-season flowers.