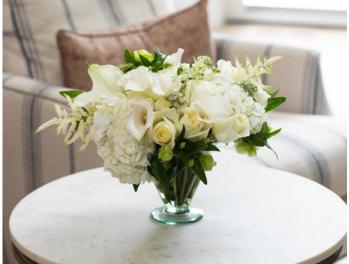

#### **SIDEBOARD ARRANGEMENT - MEDIUM**

\$125 | 26"H x 15"W

Add a splash of natural beauty to a hallway or small entry table with a lofty arrangement of fresh flowers.