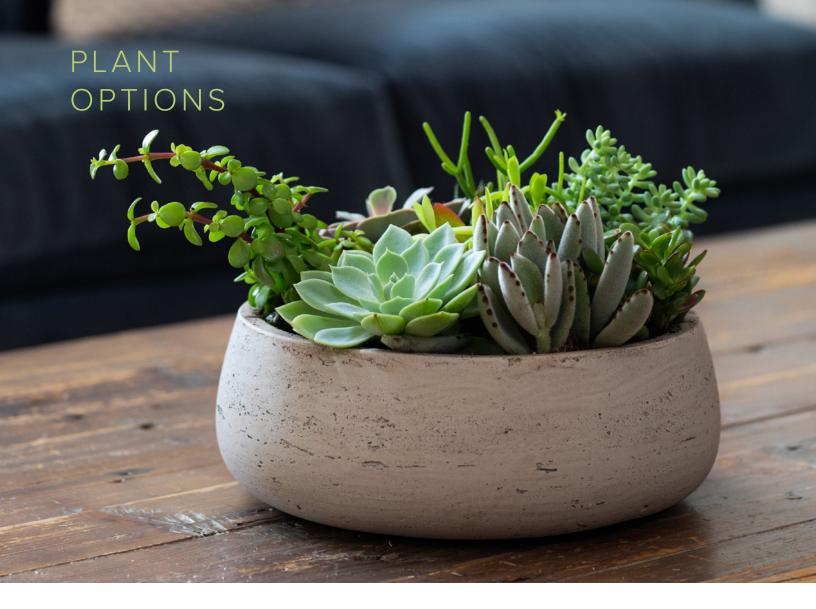

#### **SUCCULENT GARDEN**

\$150 | 7"H x 10"W

Create an indoor oasis with a serene set of miniature succulents. Each plant is thoughtfully selected and placed to achieve a beautiful, balanced, and calming composition.