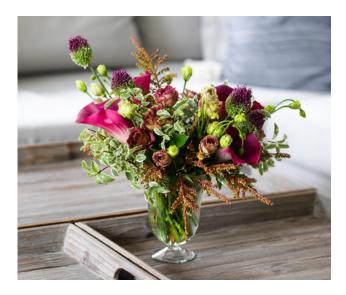

# **DINING ROOM TRIO**

 $275 \mid 10$ "H x 12"W each

Dress your dining table for occasions big and small with a lively trio shown in matching specialty vases.