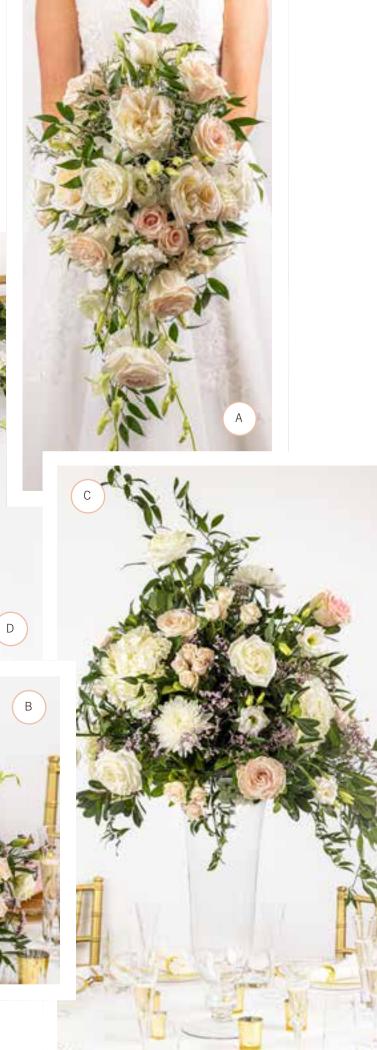

Blushing Bride

These inviting colors including pink and white are ideal for any time of year.

For a fun look incorporating pastel and bright blooms, this color palette is great for Spring and Summer weddings.