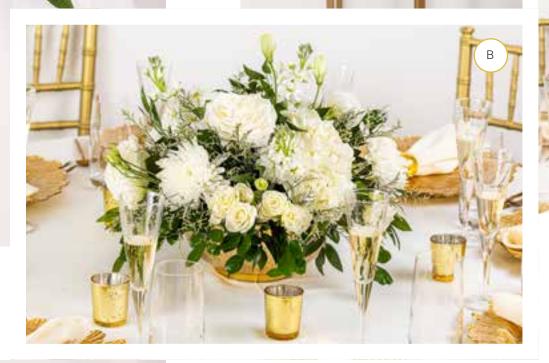

Flawless and elegant, all white is a perfect choice for any wedding day. White can be accented with any color ribbon you choose.

Learn more at our website by scanning the QR code

D

Copyright © 2024 Family Flowers, Inc. and affiliates This is a likeness and the choice of exact flower varieties will be made from the top quality items the day of production. Substitutions of equal or greater value may occur.