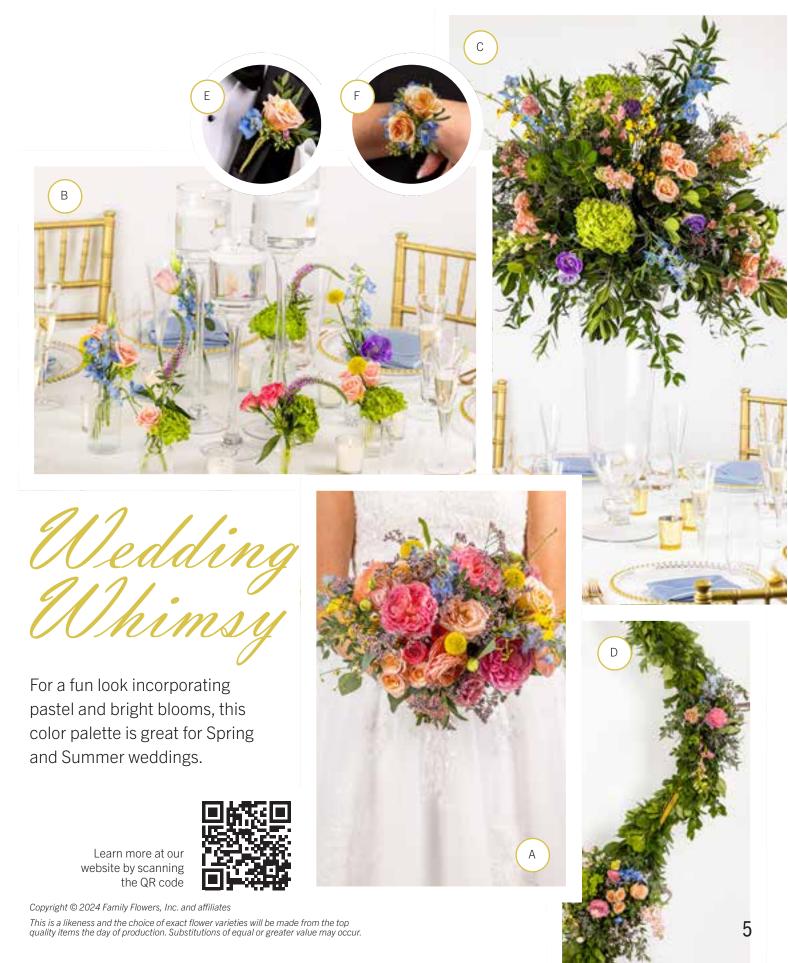

Blushing Bride

These inviting colors including pink and white are ideal for any time of year.

For a fun look incorporating pastel and bright blooms, this color palette is great for Spring and Summer weddings.