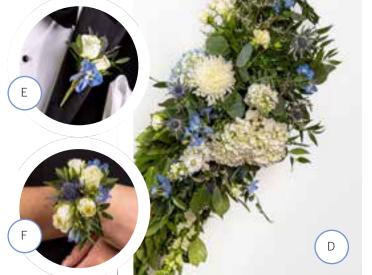

Flawless and elegant, all white is a perfect choice for any wedding day. White can be accented with any color ribbon you choose.

Learn more at our website by scanning the QR code

D

Copyright © 2024 Family Flowers, Inc. and affiliates This is a likeness and the choice of exact flower varieties will be made from the top quality items the day of production. Substitutions of equal or greater value may occur.

choice for a Summer or Fall wedding.

Learn more at our website by scanning the QR code

ion ion

Copyright © 2024 Family I This is a likeness and the c quality items the day of pro

Something Blue

Blue and white blooms are fantastic for weddings all year long.