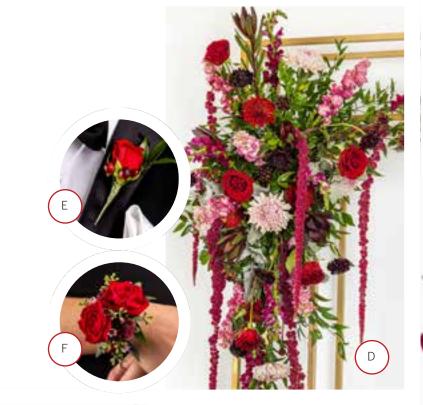

Romantic Red

This rich color palette is sure to make a statement any time of year.

This is a likeness and the choice of exact flower varieties wil be made from the top quality items the day of production. Substitutions of equal or greater value may occur.