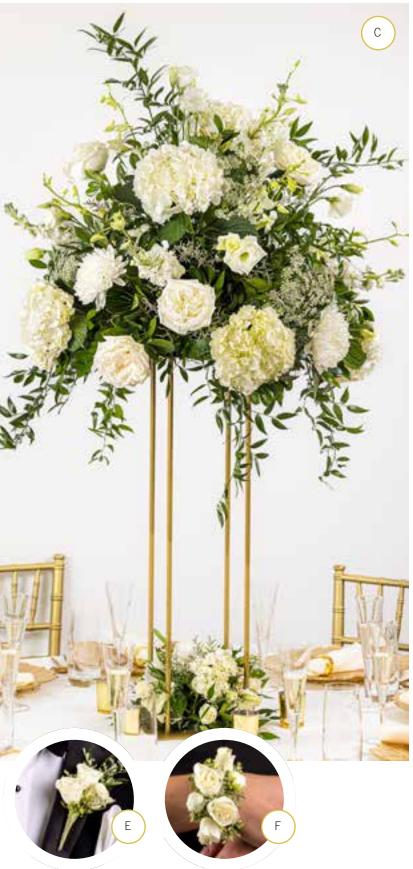

Flawless and elegant, all white is a perfect choice for any wedding day. White can be accented with any color ribbon you choose.

Learn more at our website by scanning the QR code

D

Copyright © 2024 Family Flowers, Inc. and affiliates This is a likeness and the choice of exact flower varieties will be made from the top quality items the day of production. Substitutions of equal or greater value may occur.