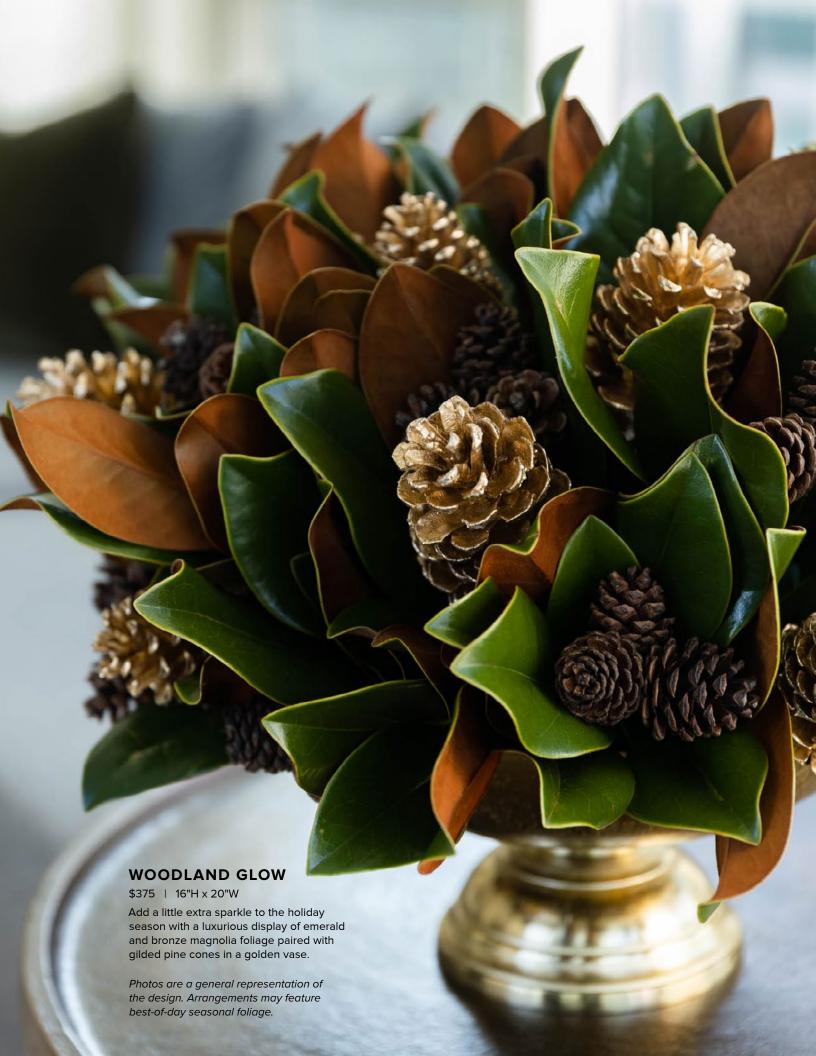

# **MAGNOLIA LUXE**

\$475 | 36"H x 36"W

Put winter's bounty on dazzling display with a bold presentation of gleaming green and copper magnolia foliage. Adorned with rustic pine cones and shown in a bronze vase.

Photos are a general representation of the design. Arrangements may feature best-of-day seasonal foliage.