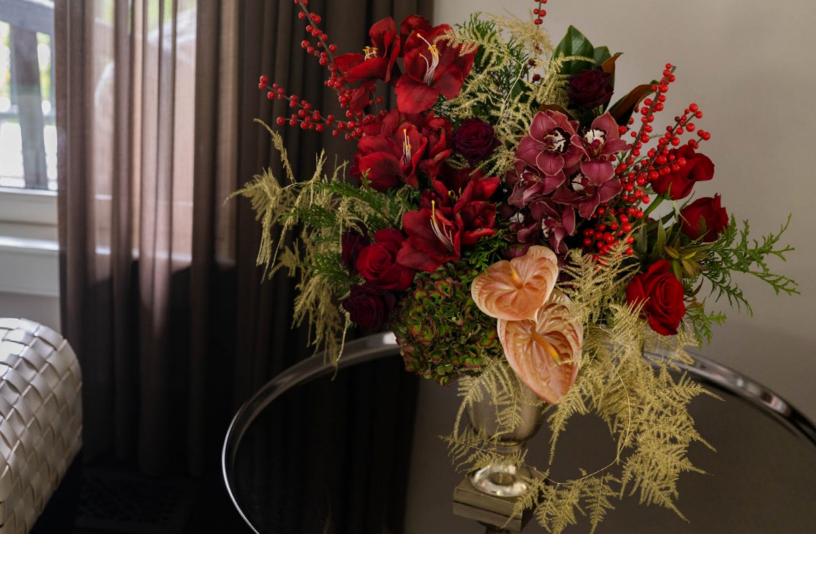

#### **BURGUNDY SPICE**

\$475 | 28"H x 24"W

Bring the magic of the holidays to your home with this elaborate presentation of flora and fauna. Featuring a rich variety of burgundy blooms and seasonal textures arranged organically in a tall gold vase.