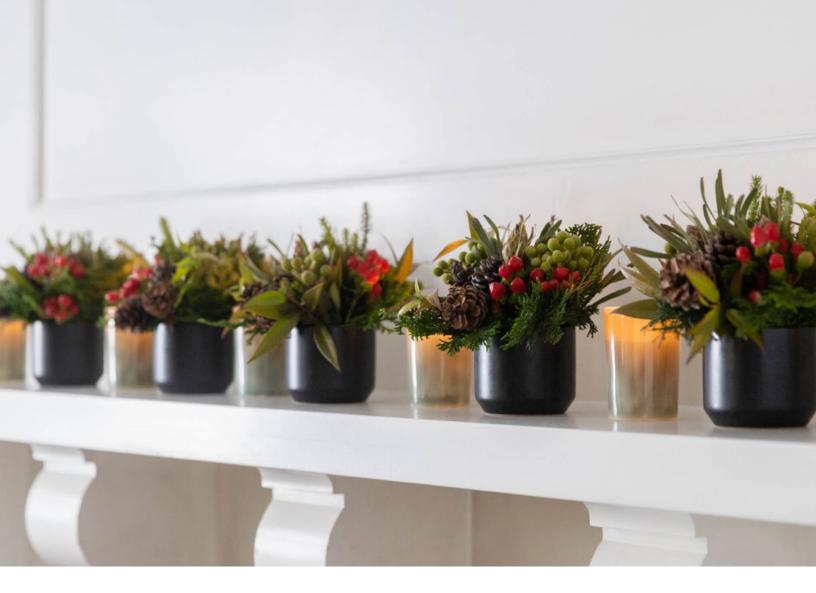

#### **WOODLAND QUINTET IN BLACK**

\$275 | 7"H x 7"W (each)

Bring the spirit of the holidays to life with a lively presentation of fresh winter foliage. This set of five features a vibrant mix of evergreens adorned with crimson berries and seasonal accents.