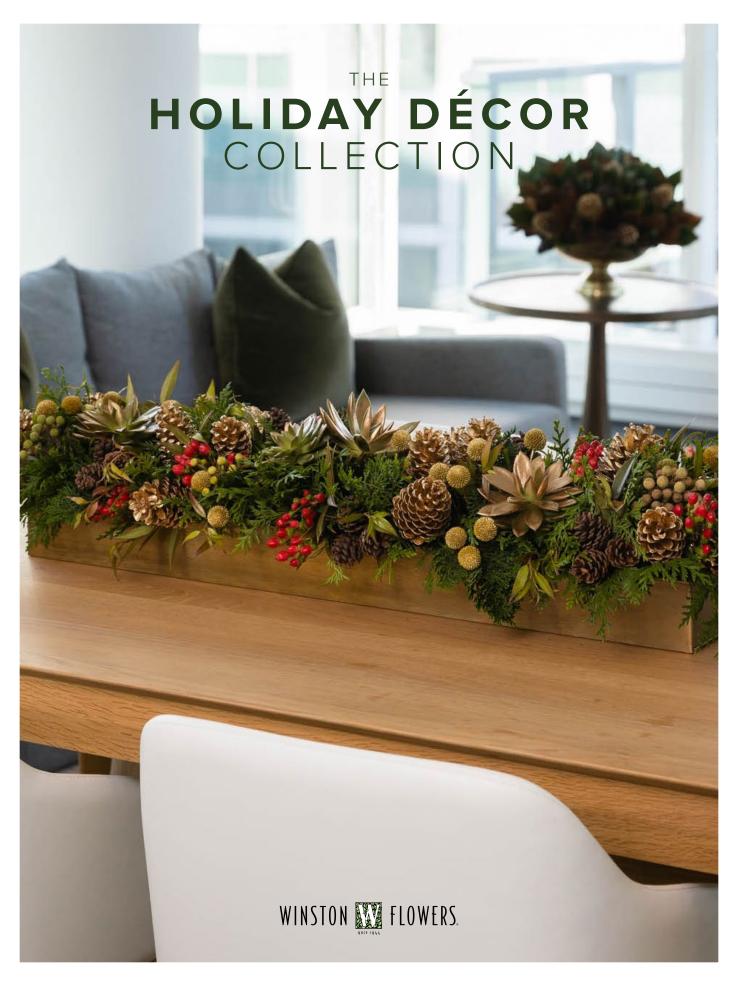

#### **ENCHANTED FOREST TROUGH**

Medium | \$325 | 12"H x 22"W

Large | \$500 | 12"H x 39"W (shown)

Revel in the organic beauty of winter woodlands with a stunning display of seasonal foliage. Here, emerald evergreens are intertwined with berries, pine cones, and gold-painted succulents in a glamorous gilded trough.

Photos are a general representation of the design. Arrangements may feature best-of-day seasonal foliage.