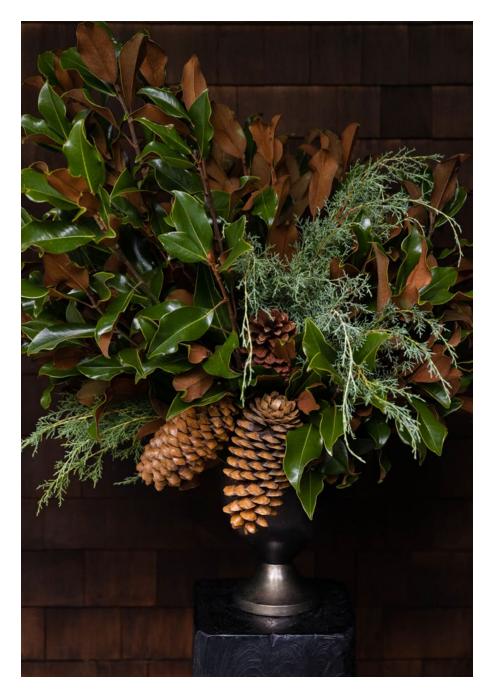

# **MAGNOLIA LUXE**

\$475 | 36"H x 36"W

Put winter's bounty on dazzling display with a bold presentation of gleaming green and copper magnolia foliage. Adorned with rustic pine cones and shown in a bronze vase.

Photos are a general representation of the design. Arrangements may feature best-of-day seasonal foliage.