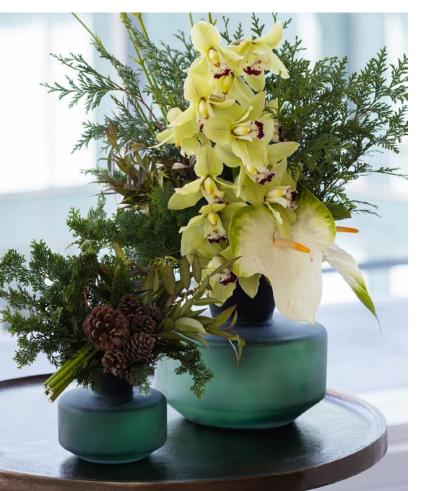

#### **EVERGREEN DUO**

\$450 | 28"H x 24"W

For a modern take on holiday décor, this duo showcases towering stems of cymbidium orchids with evergreens, pine cones, and exotic anthurium. Displayed in coordinating jade-hued vessels.

Photos are a general representation of the design. Arrangements may feature best-of-day flowers and foliage.