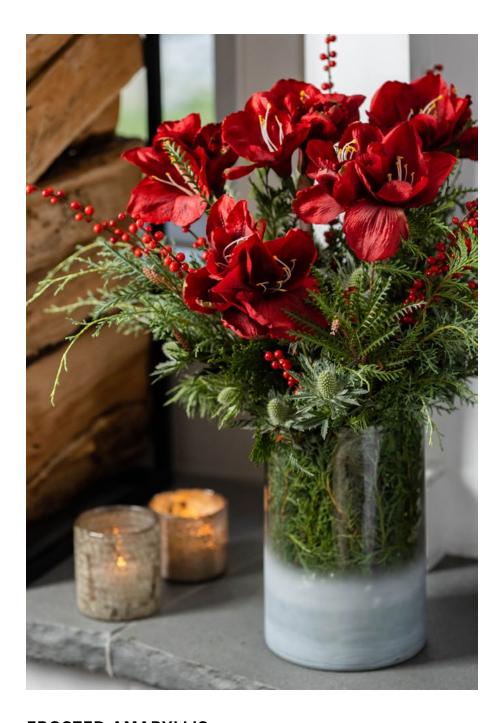

# FROSTED AMARYLLIS

\$375 | 26"H x 20"W

Reminiscent of winter berries against fresh winter snow, this sculptural display showcases towering stems of amaryllis and organic trimmings in a frosted glass vessel.

Photos are a general representation of the design. Arrangements may feature best-of-day flowers and foliage.