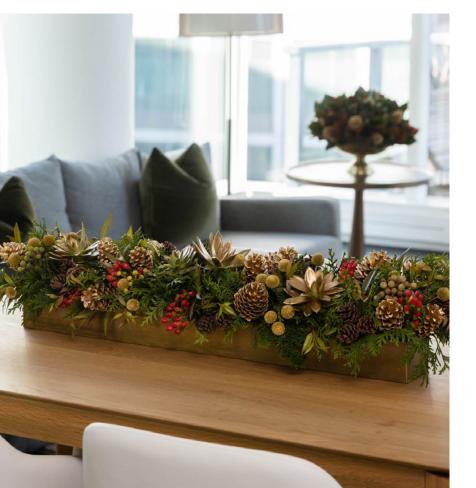

#### **ENCHANTED FOREST TROUGH**

Medium | \$325 | 12"H x 22"W

Large | \$500 | 12"H x 39"W (shown)

Revel in the organic beauty of winter woodlands with a stunning display of seasonal foliage. Here, emerald evergreens are intertwined with berries, pine cones, and gold-painted succulents in a glamorous gilded trough.

Photos are a general representation of the design. Arrangements may feature best-of-day seasonal foliage.