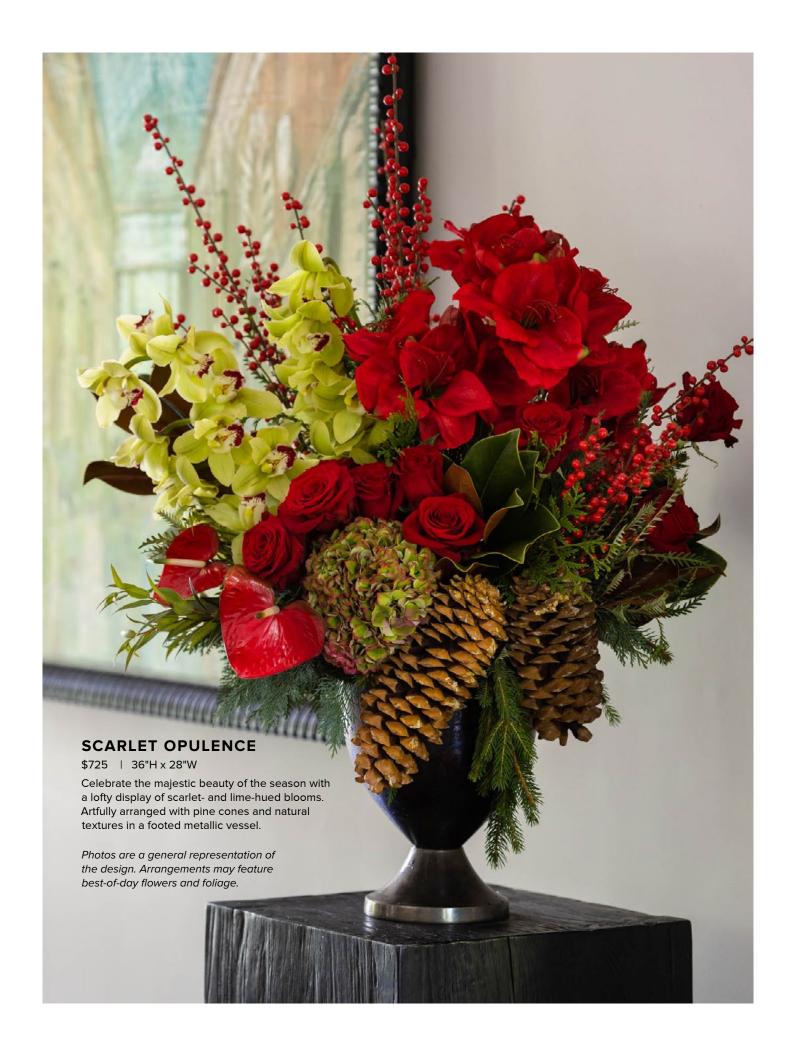

# **MAGNOLIA LUXE**

\$475 | 36"H x 36"W

Put winter's bounty on dazzling display with a bold presentation of gleaming green and copper magnolia foliage. Adorned with rustic pine cones and shown in a bronze vase.

Photos are a general representation of the design. Arrangements may feature best-of-day seasonal foliage.



### **ALPINE TRIO**

\$650 | 32"H x 30"W Footprint

This trio of arrangements makes an impressive addition to any setting. Featuring snow white cymbidium orchids, pine cones, and fresh winter foliage in a coordinating set of vases.

Photos are a general representation of the design. Arrangements may feature best-of-day flowers and foliage.





#### **BURGUNDY SPICE**

\$475 | 28"H x 24"W

Bring the magic of the holidays to your home with this elaborate presentation of