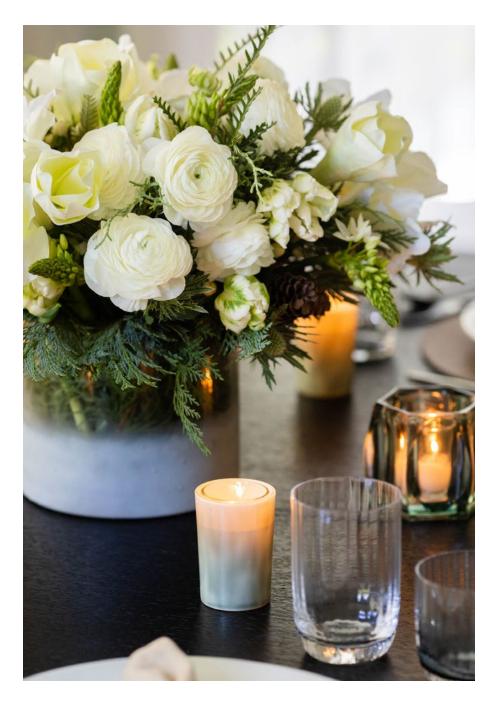

### **SNOWY CEDAR CENTERPIECE**

\$425 | 14"H x 20"W

Serene as a scene of freshly fallen snow, this lovely centerpiece display features plush white flowers, sweeping evergreens, and organic seasonal accents. Shown in a frosted glass vase.

Photos are a general representation of the design. Arrangements may feature best-of-day flowers and foliage.