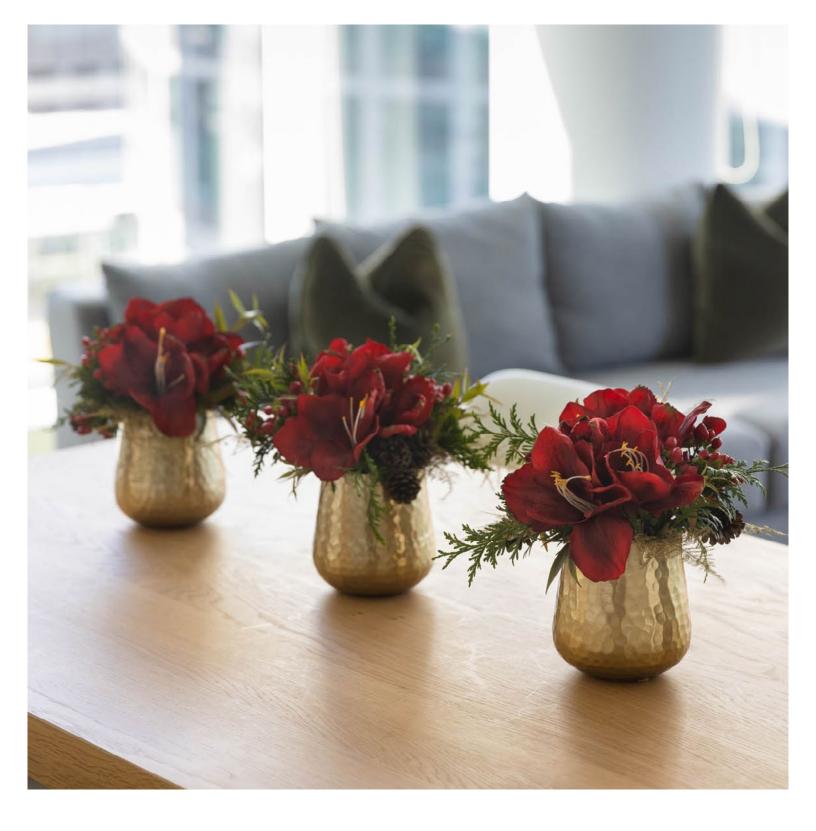

#### **AMARYLLIS TRIO**

\$375 | 10"H x 10"W (each)

A versatile way to display seasonal blooms, this trio of cranberry-colored flowers is ideal to adorn a mantel or a long table. Set in textured gold vases to add a touch of glitz to your holiday season.

Photos are a general representation of the design. Arrangements may feature best-of-day flowers and foliage.