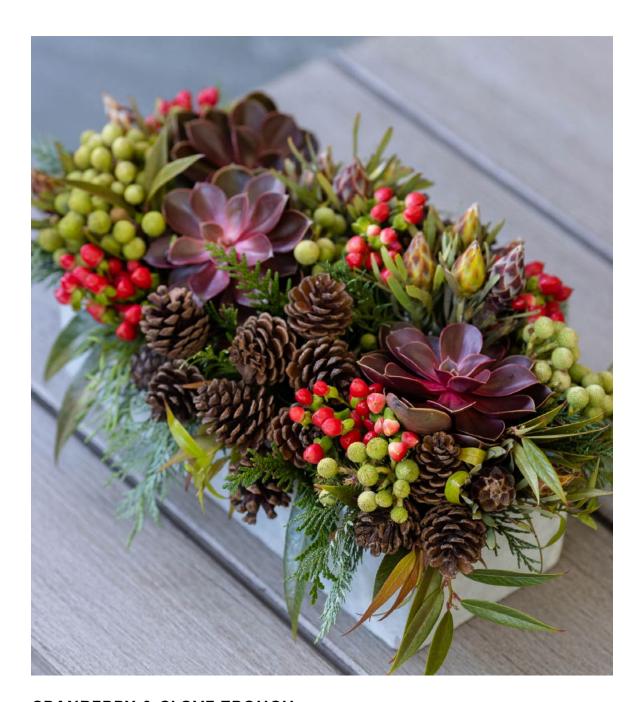

# **CRANBERRY & CLOVE TROUGH**

\$325 | 8"H x 16"W

This fresh display of living art adds a festive feel to any space. Wine-hued succulents bloom from an organic mix of pine cones, berries, and wintry textures in a slate-colored trough.

Photos are a general representation of the design. Arrangements may feature best-of-day seasonal foliage.