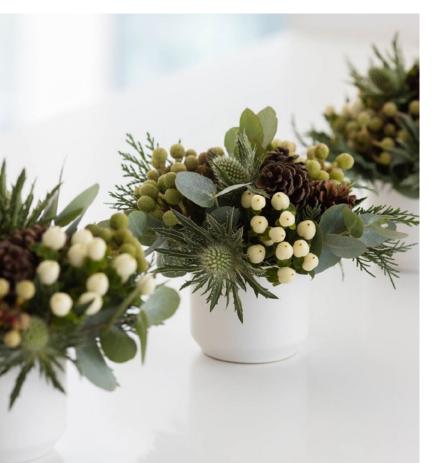

### **WOODLAND QUINTET IN WHITE**

\$275 | 7"H x 7"W (each)

Fresh seasonal textures elevate the classic pairing of cream and green. This lovely set of five pairs emerald evergreens, eucalyptus, and thistle with berries and pine cones for an understated yet elegant holiday display.

Photos are a general representation of the design. Arrangements may feature best-of-day seasonal foliage.