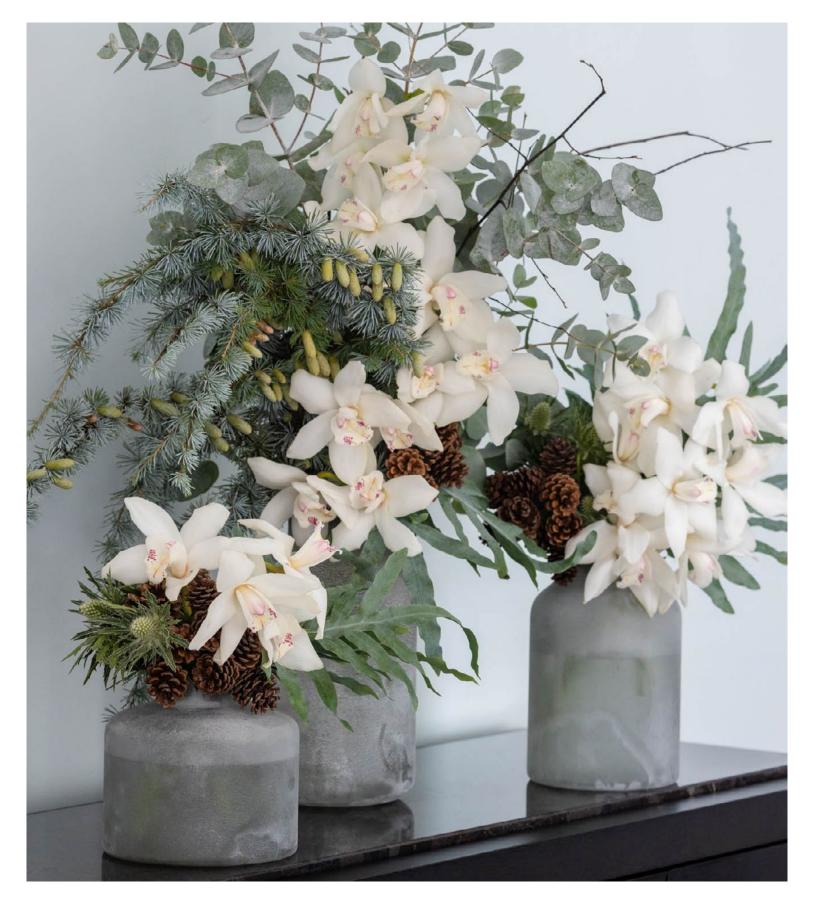

### **ALPINE TRIO**

\$650 | 32"H x 30"W Footprint

This trio of arrangements makes an impressive addition to any setting. Featuring snow white cymbidium orchids, pine cones, and fresh winter foliage in a coordinating set of vases.

Photos are a general representation of the design. Arrangements may feature best-of-day flowers and foliage.