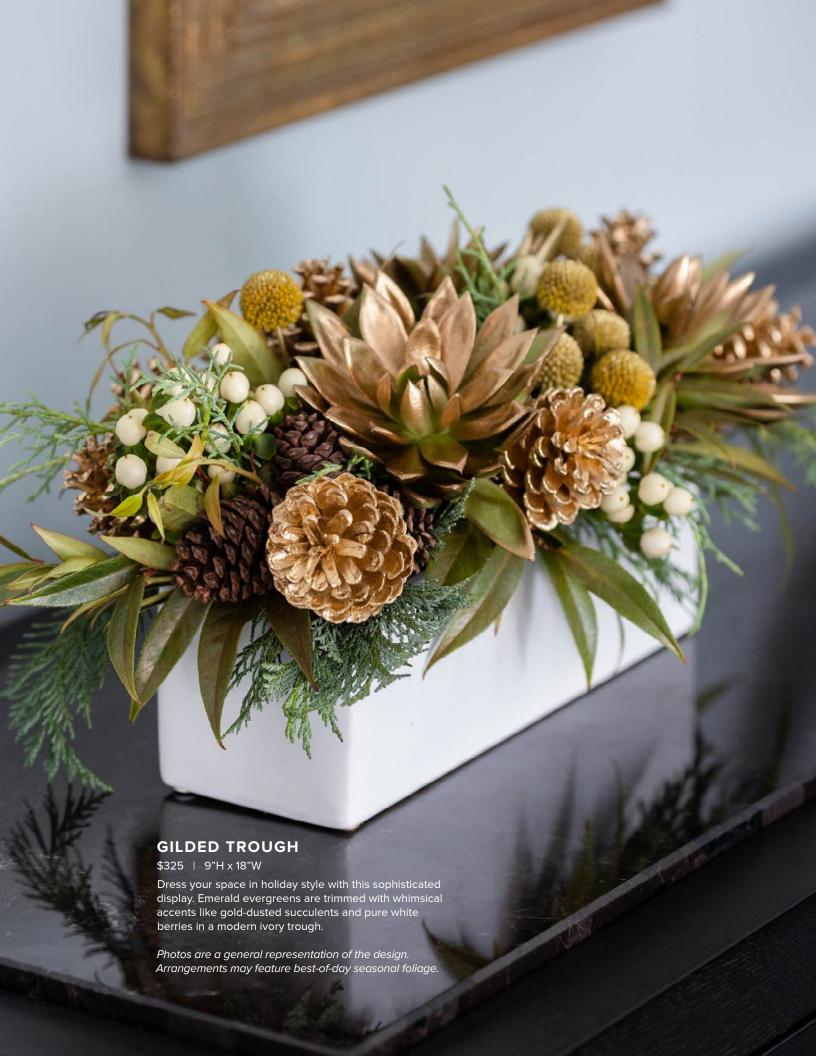

#### **ENCHANTED FOREST TROUGH**

Medium | \$325 | 12"H x 22"W

Large | \$500 | 12"H x 39"W (shown)

Revel in the organic beauty of winter woodlands with a stunning display of seasonal foliage. Here, emerald evergreens are intertwined with berries, pine cones, and gold-painted succulents in a glamorous gilded trough.

Photos are a general representation of the design. Arrangements may feature best-of-day seasonal foliage.