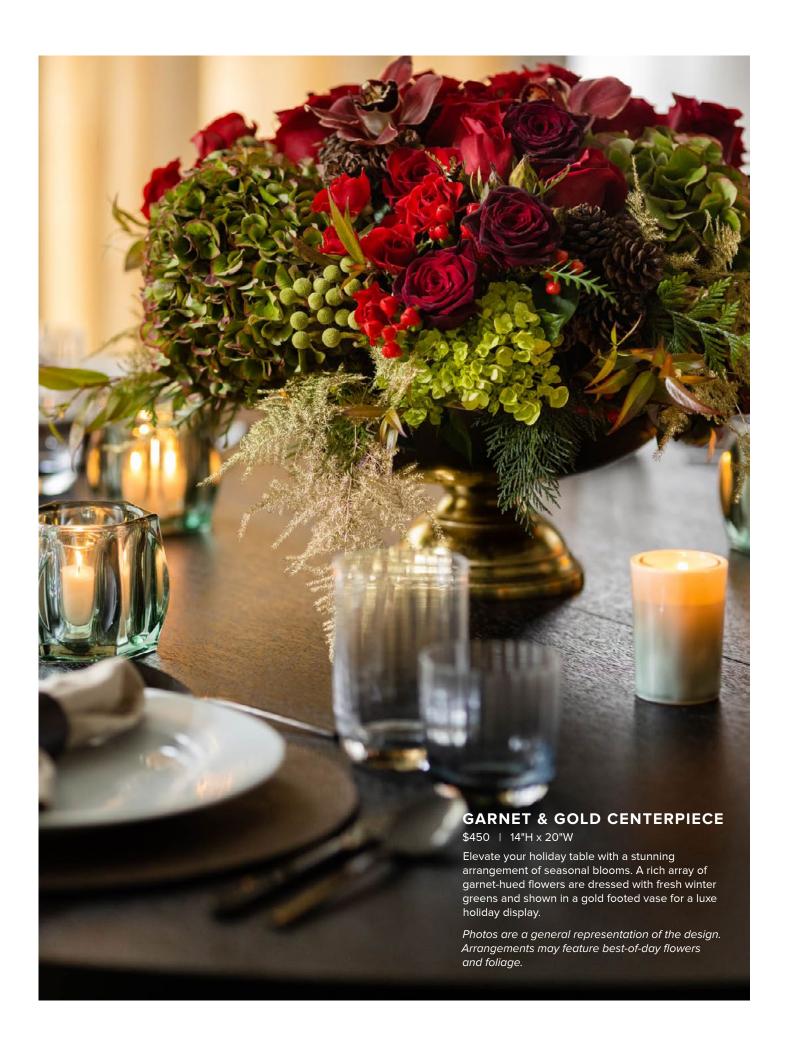

#### **BURGUNDY SPICE**

\$475 | 28"H x 24"W

Bring the magic of the holidays to your home with this elaborate presentation of flora and fauna. Featuring a rich variety of burgundy blooms and seasonal textures arranged organically in a tall gold vase.