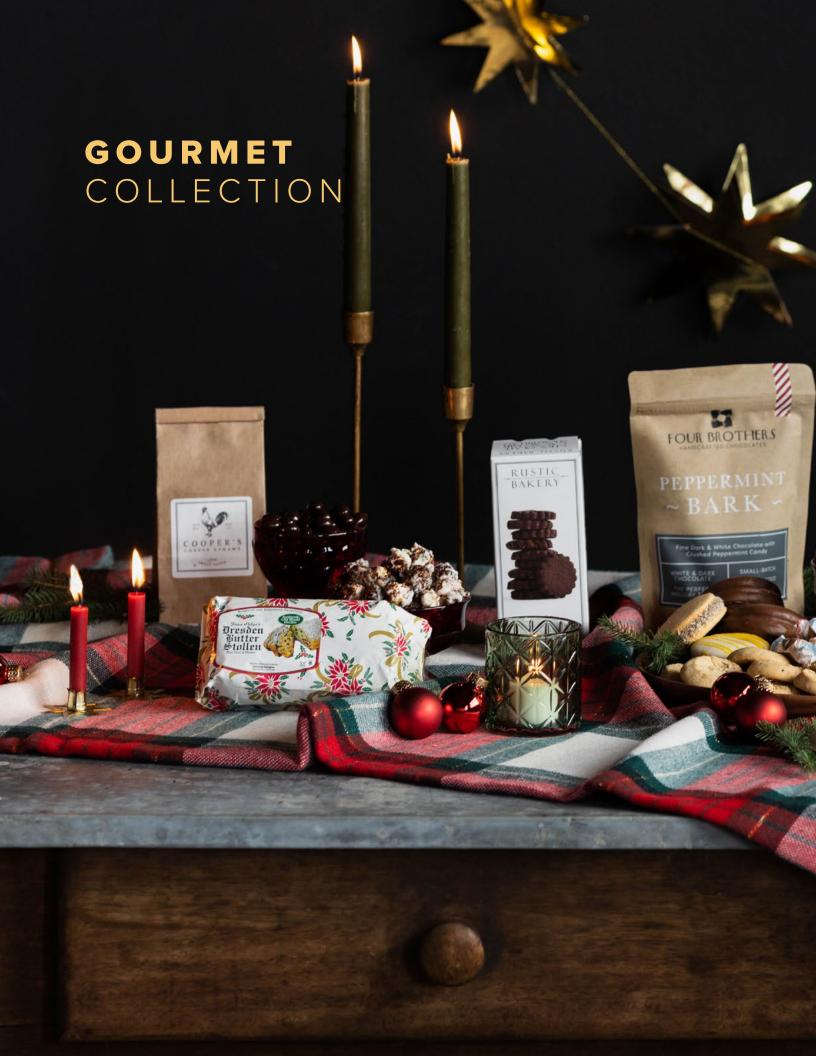

y ranunculus and glossy anthurium flowers. Finished with richlytextured evergreens and shown in an earth-toned pot.





### **SNOW WHITE**

Silvery white blooms call to mind the serenity of freshly fallen snow. This lovely presentation features crisp ivory flowers like 'mondial' roses, cream-colored spray roses, and sparkling stems of thistle. Finished with fresh eucalyptus leaves and seasonal greenery in an icy white vase.





## **SUGAR PLUM**

Medium | \$110 | 9"H x 10"W Large | \$175 | 10"H x 14"W Deluxe | \$250 | 12"H x 18"W

This vibrant display showcases the very sweetest floral treats of the season. Rich raspberry tulips are paired with a variety of jewel-toned blooms and whimsical gatherings of sugary white brunia. Framed by emerald evergreens and set in a specialty gray vase.





### **SWEET & SAVORY - MEDIUM**

\$150 | 10"H x 15"W

Send season's greetings with a selection of snacks for every taste. Featuring savory bites like Vermont-made cheddar and classic cheese straws paired with an assortment of handmade sweet treats, this decadent gift crate is sure to delight any lucky recipient.

### **SWEET & SAVORY - LARGE**

\$275 | 15"H x 15"W

There's something for everyone in this generous box of carefully crafted treats, including two types of cheddar from Plymouth Artisan Cheese alongside savory crackers, indulgent chocolates, small-batch cookies, and more. Thoughtfully gathered with seasonal greenery in a luxe Winston Flowers gift crate.





### **FRUIT & CHEESE**

\$125 | 10"H x 15"W

Gift in good taste with this elegant assortment of locally-made treats. Tw