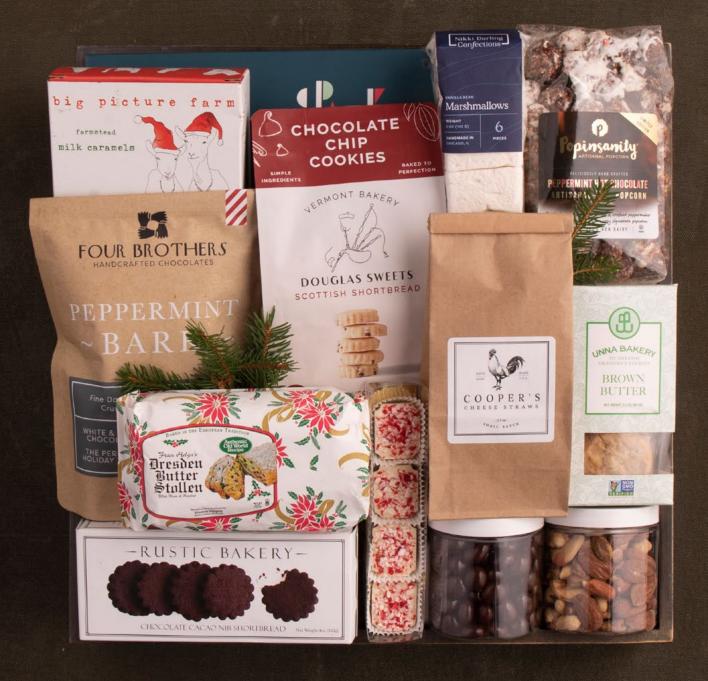

### **COOKIE CRATE**

\$200 | 15"H x 15"W

The definitive cookie collection to send to clients, coworkers, and friends this holiday season. Indulge in nine varieties of gourmet cookies—including festive favorites like iced peppermint stars, maple bourbon pecan, and molasses ginger cookies—all locally baked by In the Mix on Cape Cod. Carefully wrapped for easy sharing and presented in a Winston Flowers gift crate.

#### **HOLIDAY CHEER**

\$200 | 15"H x 15"W

Spread holiday cheer to family and friends with an assortment of seasonally-inspired treats, featuring festive favorites like peppermint bark, truffles, and a Hammond's candy cane. Also included are creamy caramels, cookies, all-butter stollen, and more. Dressed with organic elements and presented in our luxury gift crate.

## **LUXE CHOCOLATE CRATE**

\$225 | 15"H x 15"W

Share the sweetness of the season with a dreamy selection of small-batch chocolates. This irresistible assortment includes locally-made truffles, specialty chocolate bars, classic peppermint bark, and more. Decorated with seasonal touches and presented in our sophisticated gifting box.

## **LUXE SNACK CRATE**

\$300 | 15"H x 15"W

Gifting a group? Treat them to sugar, spice, and everything nice this holiday season. This tempting display features an incredible assortment of sweet and savory treats, including classic peppermint bark, melt-in-your-mouth alfajores, and all-butter stollen. Dressed to impress with seasonal foliage in our large gift crate.