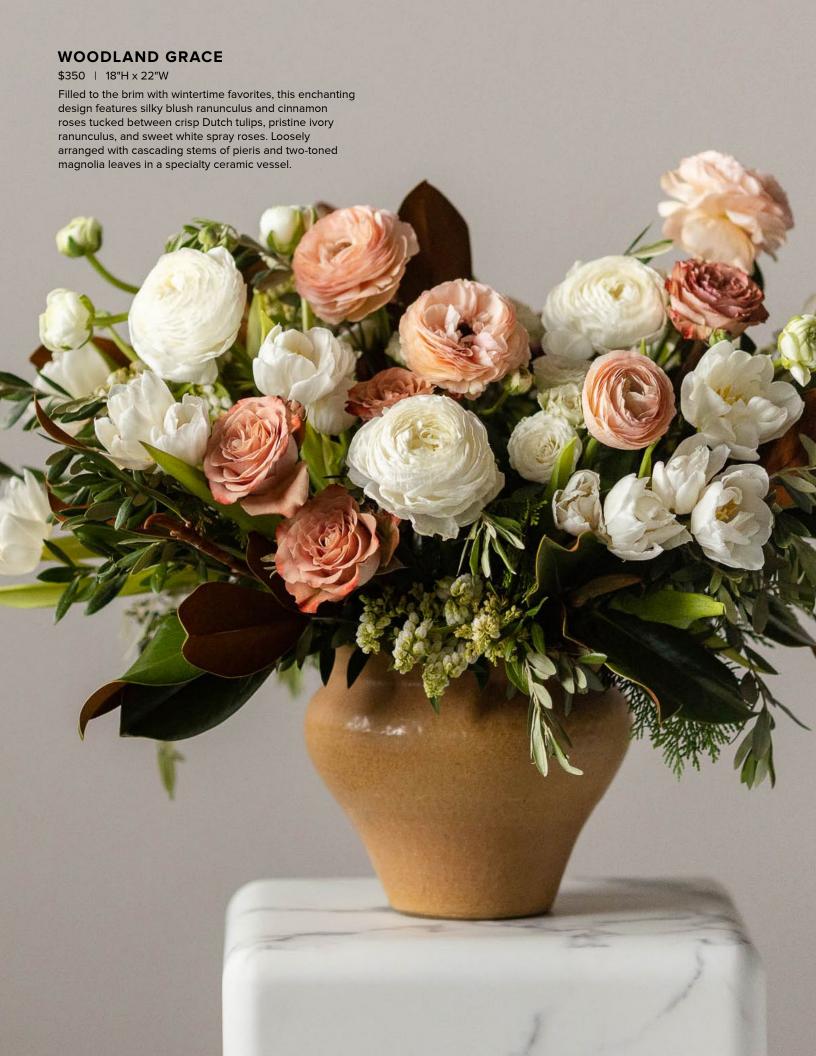

to the piece. Complete with festive crimson berries and showcased in a forest green bowl.

## VELVET LUXE (Right)

\$400 | 18"H x 24"W

Experience pure holiday magic with this show-stopping design. This stunning display features an array of specialty crimson blooms, including satiny amaryllis, graceful red roses, and petite clusters of spray roses complemented by ruby ranunculus and glossy anthurium flowers. Finished with richlytextured evergreens and shown in an earth-toned pot.





### **SNOW WHITE**

Silvery white blooms call to mind the serenity of freshly fallen snow. This lovely presentation features crisp ivory flowers like 'mondial' roses, cream-colored spray roses, and sparkling stems of thistle. Finished with fresh eucalyptus leaves and seasonal greenery in an icy white vase.





## **SUGAR PLUM**

Medium | \$110 | 9"H x 10"W Large | \$175 | 10"H x 14"W Deluxe | \$250 | 12"H x 18"W

This vibrant display showcases the very sweetest floral treats of the season. Rich raspberry tulips are paired with a variety of jewel-toned blooms and whimsical gatherings of sugary white brunia. Framed by emerald evergreens and set in a specialty gray vase.





### **SWEET & SAVORY - MEDIUM**

\$150 | 10"H x 15"W

Send season's greetings with a selection of snacks for every taste. Featuring savory bites like Vermont-made cheddar and classic cheese straws paired with an assortment of handmade sweet treats, this decadent gift crate is sure to delight any lucky recipient.

### **SWEET & SAVORY - LARGE**

\$275 | 15"H x 15"W

There's something for everyone in this generous box of car