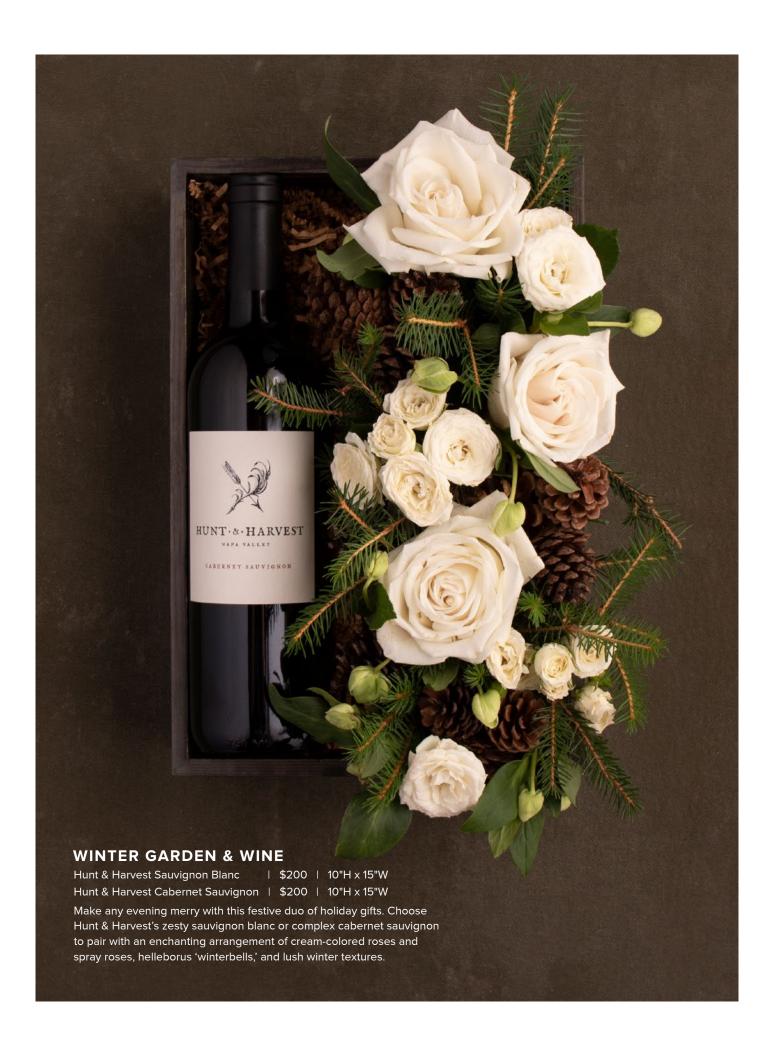

p Cabernet  $\,\mid\,\,$  \$250  $\,\mid\,\,$  10"H x 15"W

Curl up by the fire with a refined bottle of red and elegant artisanal snacks. Your choice of wine is presented with local favorites such as Blue Ledge Farm's cheese, country salami, herbed sourdough crackers, and savory mixed nuts. Finished with a jar of green olives and arranged in a Winston Flowers crate.

#### WHITE WINE CRATE

Hunt & Harvest Sauvignon Blanc | \$150 |  $10"H \times 15"W$ Stag's Leap Chardonnay | \$200 |  $10"H \times 15"W$ 

Thank a holiday host with a sophisticated bottle of white served alongside carefully curated treats. Rich cow's milk cheese is paired with fennel salami, rosemary crackers, and a jar of gourmet olives. Complete with assorted nuts and decorated with winter greens in our luxury gift box.







## **SPARKLING CRATE**

Veuve Clicquot | \$300 | 10"H x 15"W

Ring in the holiday season with a decadent and celebratory spread. Veuve Clicquot champagne is accompanied by Blue Ledge Farm's creamy 'Moosalamoo' cheese, crispy sourdough crackers from Rustic Bakery, Vermont Salumi's earthy fennel salami, Gräem's gourmet mixed nuts, and a jar of olives from Orchard Pond. Finished with seasonal accents and displayed in our chic presentation box.





# **CLASSIC MAGNOLIA WREATH**

Without Bow:  $\$200 \mid \text{With Bow: } \$250 \mid 28"$  Outer Diameter  $\mid 11"$  Inner Diameter Let the spirit of the season shine with this classic display of magnolia leaves topped with a radiant gold bow.







# **MAGNOLIA FESTIVITY WREATH**

\$225 | 28" Outer Diameter | 11" Inner Diameter For a livel