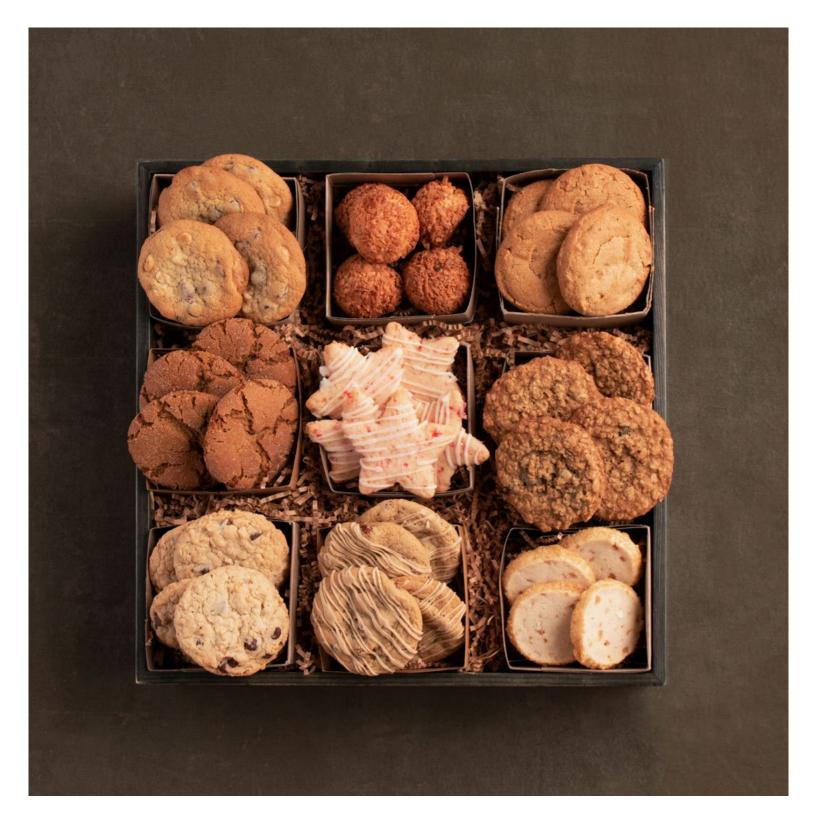

### **COOKIE CRATE**

\$200 | 15"H x 15"W

The definitive cookie collection to send to clients, coworkers, and friends this holiday season. Indulge in nine varieties of gourmet cookies—including festive favorites like iced peppermint stars, maple bourbon pecan, and molasses ginger cookies—all locally baked by In the Mix on Cape Cod. Carefully wrapped for easy sharing and presented in a Winston Flowers gift crate.