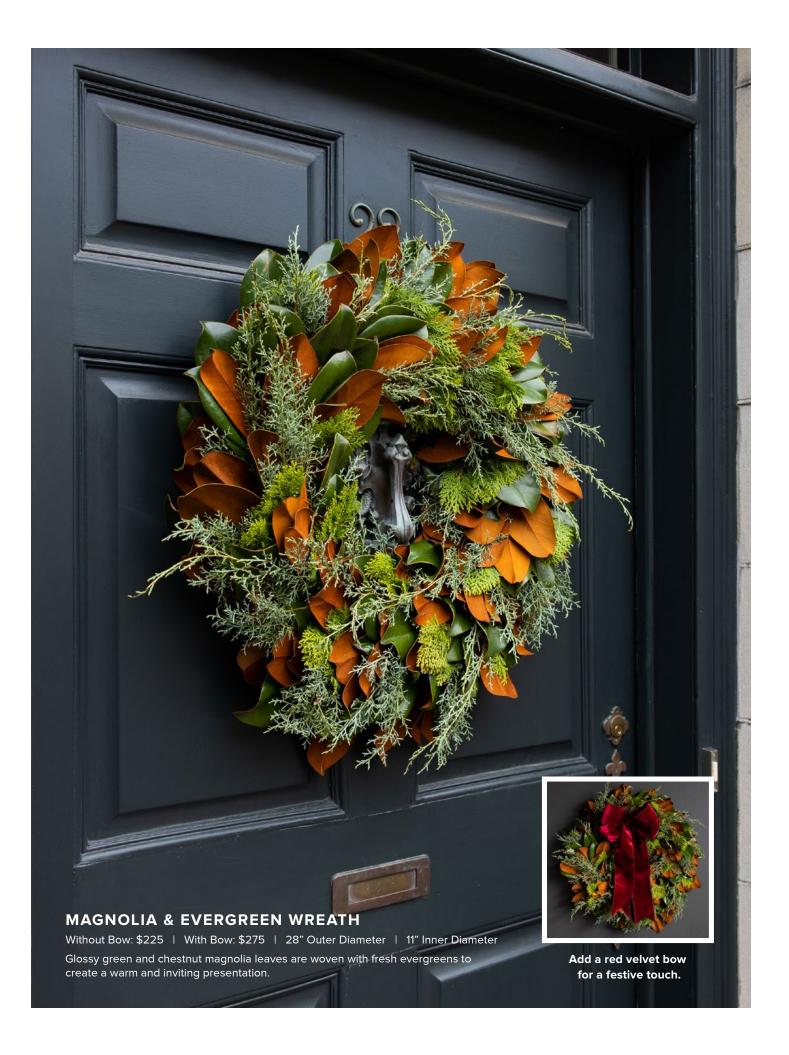

# **CLASSIC MAGNOLIA WREATH**

Without Bow:  $\$200 \mid \text{With Bow: } \$250 \mid 28"$  Outer Diameter  $\mid 11"$  Inner Diameter Let the spirit of the season shine with this classic display of magnolia leaves topped with a radiant gold bow.