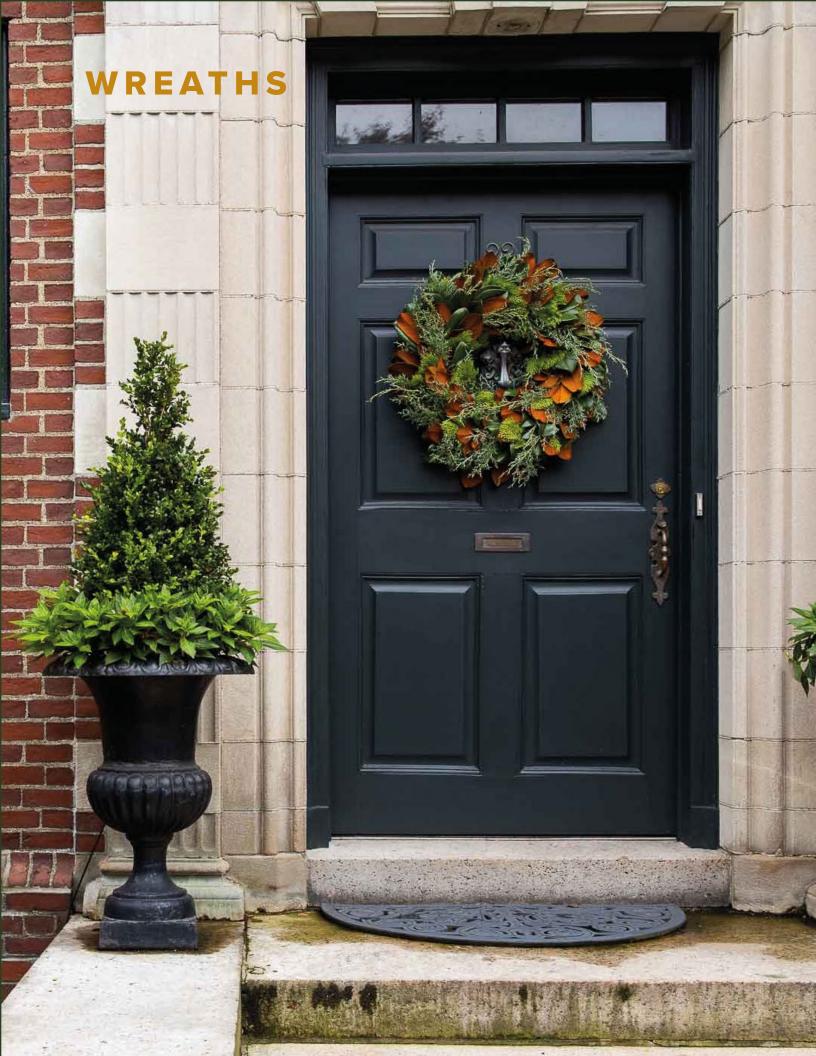

# **CLASSIC MAGNOLIA WREATH**

Without Bow:  $\$200 \mid \text{With Bow: } \$250 \mid 28"$  Outer Diameter  $\mid 11"$  Inner Diameter Let the spirit of the season shine with this classic display of magnolia leaves topped with a radiant gold bow.

# **MAGNOLIA FESTIVITY WREATH**

\$225 | 28" Outer Diameter | 11" Inner Diameter For a lively, organic display of the season, this wreath showcases magnolia leaves blended with several varieties of evergreens, stems of winter berries, and miniature pine cones.