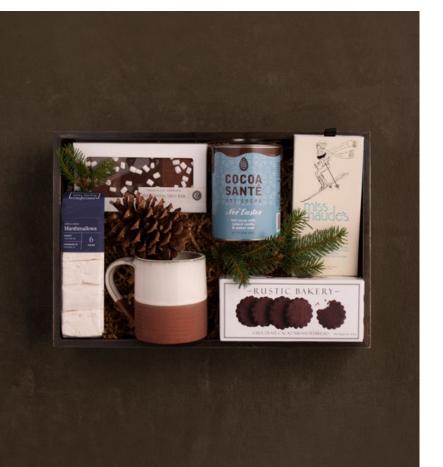

### **WINTER WARMER**

\$150 | 10"H x 15"W

Cozy up for a soul-soothing winter afternoon with a warming collection of sweets and treats. This delicious set includes malted hot chocolate to enjoy with vanilla bean marshmallows, a hot cocoa trio bar, Miss Maude's 'après ski' bar, and chocolate shortbread cookies. Complete with a chic mug and fresh winter accents in our classic gift crate.