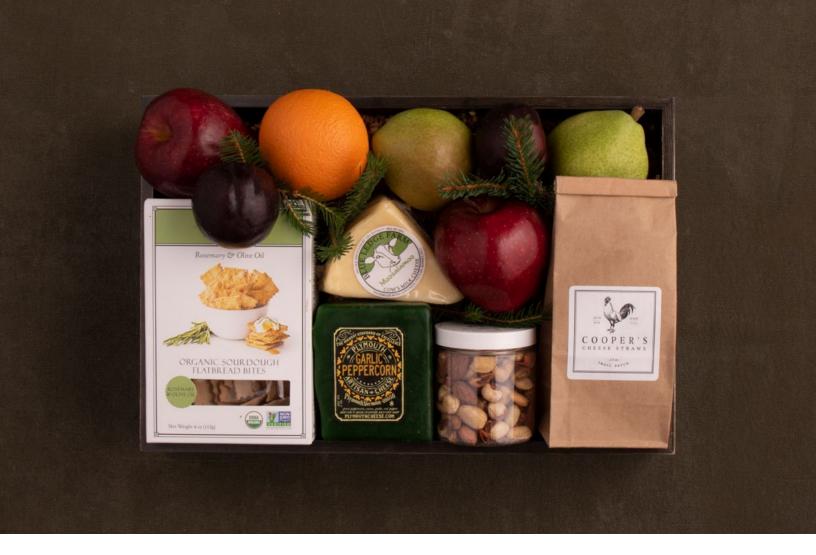

### **FRUIT & CHEESE**

\$125 | 10"H x 15"W

Gift in good taste with this elegant assortment of locally-made treats. Two types of decadent cheese are presented with crisp rosemary crackers, buttery cheese straws, and gourmet mixed nuts. Finished with a fresh selection of seasonal fruit and embellished with winter greenery in a Winston Flowers gift box.