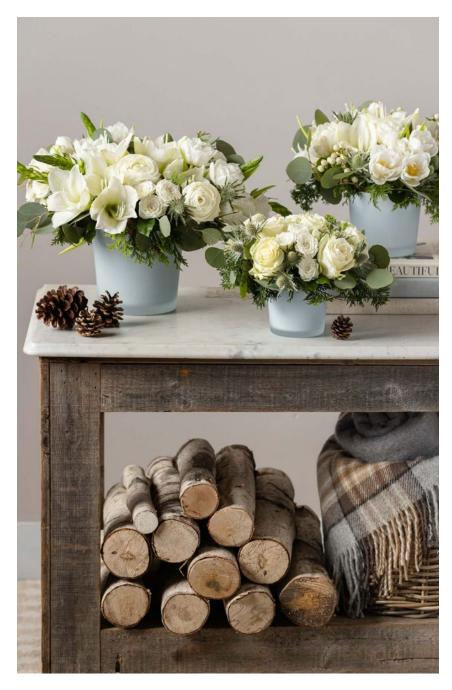

### **SNOW WHITE**

Silvery white blooms call to mind the serenity of freshly fallen snow. This lovely presentation features crisp ivory flowers like 'mondial' roses, cream-colored spray roses, and sparkling stems of thistle. Finished with fresh eucalyptus leaves and seasonal greenery in an icy white vase.