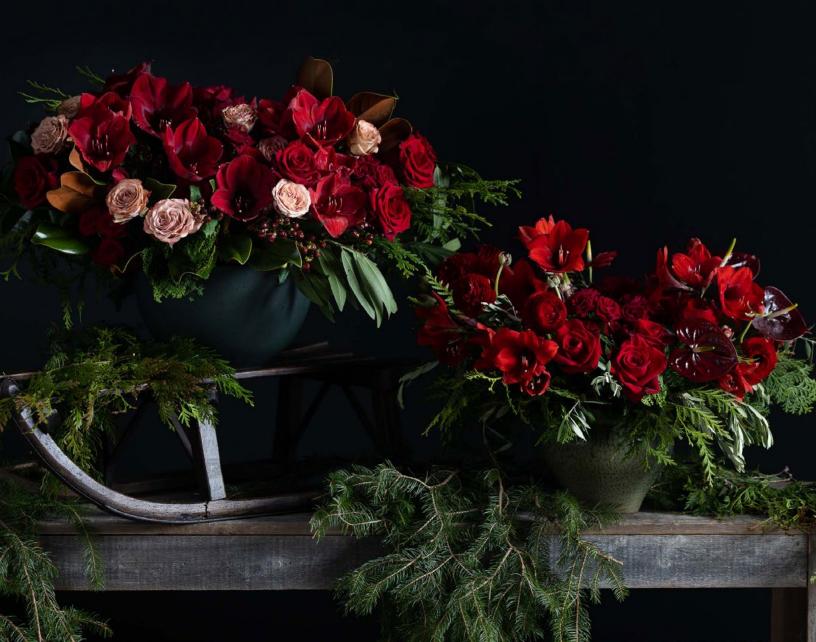

## RUBY RADIANCE (Left)

\$500 | 20"H x 28"W

Make the holidays especially bright with the season's most spectacular flowers. Wide-eyed amaryllis blossoms, plush scarlet roses, 'cappuccino' garden roses, and sweet bunches of ruby spray roses create a remarkable canvas of color. Emerald evergreens, golden magnolia leaves, and fragrant bay leaves add graceful movement to the piece. Complete with festive crimson berries and showcased in a forest green bowl.

## VELVET LUXE (Right)

\$400 | 18"H x 24"W

Experience pure holiday magic with this show-stopping design. This stunning display features an array of specialty crimson blooms, including satiny amaryllis, graceful red roses, and petite clusters of spray roses complemented by ruby ranunculus and glossy anthurium flowers. Finished with richlytextured evergreens and shown in an earth-toned pot.