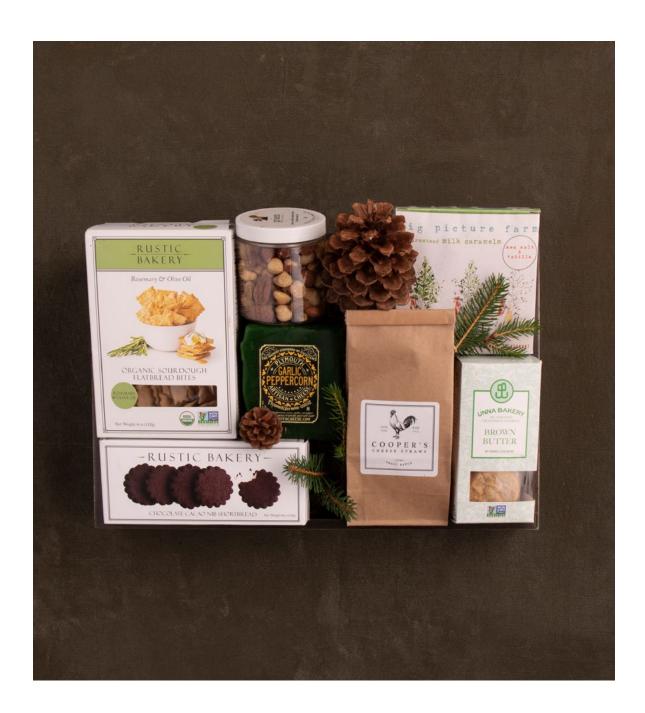

ranunculus and glossy anthurium flowers. Finished with richlytextured evergreens and shown in an earth-toned pot.





### **SNOW WHITE**

Silvery white blooms call to mind the serenity of freshly fallen snow. This lovely presentation features crisp ivory flowers like 'mondial' roses, cream-colored spray roses, and sparkling stems of thistle. Finished with fresh eucalyptus leaves and seasonal greenery in an icy white vase.





## **SUGAR PLUM**

Medium | \$110 | 9"H x 10"W Large | \$175 | 10"H x 14"W Deluxe | \$250 | 12"H x 18"W

This vibrant display showcases the very sweetest floral treats of the season. Rich raspberry tulips are paired with a variety of jewel-toned blooms and whimsical gatherings of sugary white brunia. Framed by emerald evergreens and set in a specialty gray vase.





### **SWEET & SAVORY - MEDIUM**

\$150 | 10"H x 15"W

Send season's greetings with a selection of snacks for every taste. Featuring savory bites like Vermont-made cheddar and classic cheese straws paired with an assortment of handmade sweet treats, this decadent gift crate is sure to delight any lucky recipient.

### **SWEET & SAVORY - LARGE**

\$275 | 15"H x 15"W

There's something for everyone in this generous box of carefully crafted treats, including two types of cheddar from Plymouth Artisan Cheese alongside savory crackers, indulgent chocolates, small-batch cookies, and more. Thoughtfully gathered with seasonal greenery in a luxe Winston Flowers gift crate.





### **FRUIT & CHEESE**

\$125 | 10"H x 15"W

Gift in good taste with this elegant assortment of locally-made treats. Two