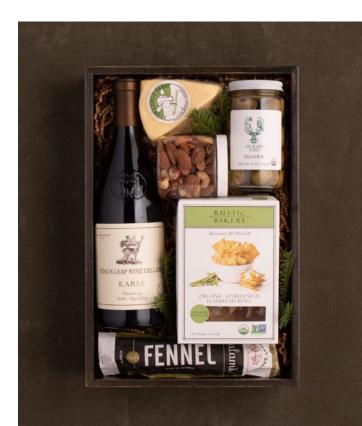

#### **RED WINE CRATE**

Hunt & Harvest Cabernet Sauvignon  $\,\mid\,\,$  \$200  $\,\mid\,\,$  10"H x 15"W Stag's Leap Cabernet  $\,\mid\,\,$  \$250  $\,\mid\,\,$  10"H x 15"W

Curl up by the fire with a refined bottle of red and elegant artisanal snacks. Your choice of wine is presented with local favorites such as Blue Ledge Farm's cheese, country salami, herbed sourdough crackers, and savory mixed nuts. Finished with a jar of green olives and arranged in a Winston Flowers crate.