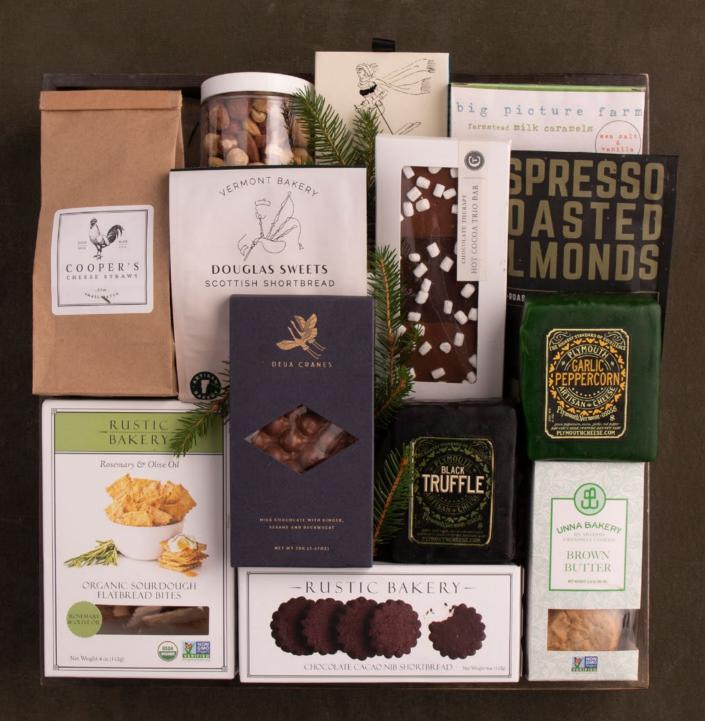

### **SWEET & SAVORY - LARGE**

\$275 | 15"H x 15"W

There's something for everyone in this generous box of carefully crafted treats, including two types of cheddar from Plymouth Artisan Cheese alongside savory crackers, indulgent chocolates, small-batch cookies, and more. Thoughtfully gathered with seasonal greenery in a luxe Winston Flowers gift crate.