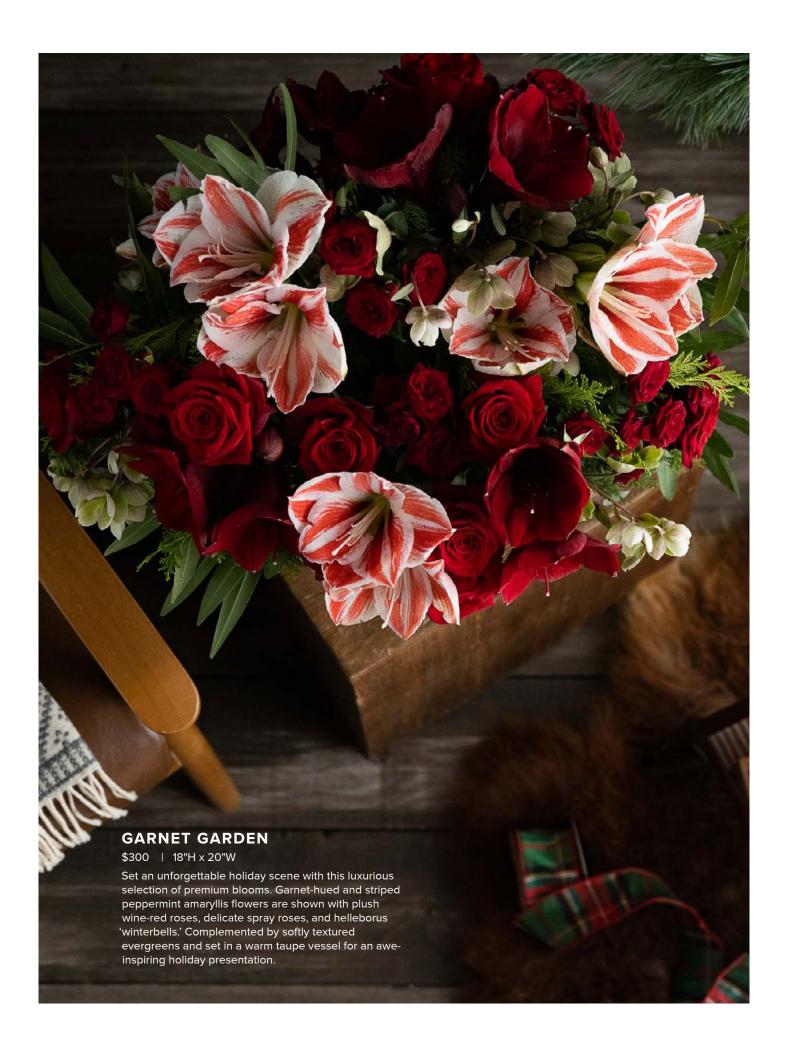

## RUBY RADIANCE (Left)

\$500 | 20"H x 28"W

Make the holidays especially bright with the season's most spectacular flowers. Wide-eyed amaryllis blossoms, plush scarlet roses, 'cappuccino' garden roses, and sweet bunches of ruby spray roses create a remarkable canvas of color. Emerald evergreens, golden magnolia leaves, and fragrant bay leaves add graceful movement to the piece. Complete with festive crimson berries and showcased in a forest green bowl.