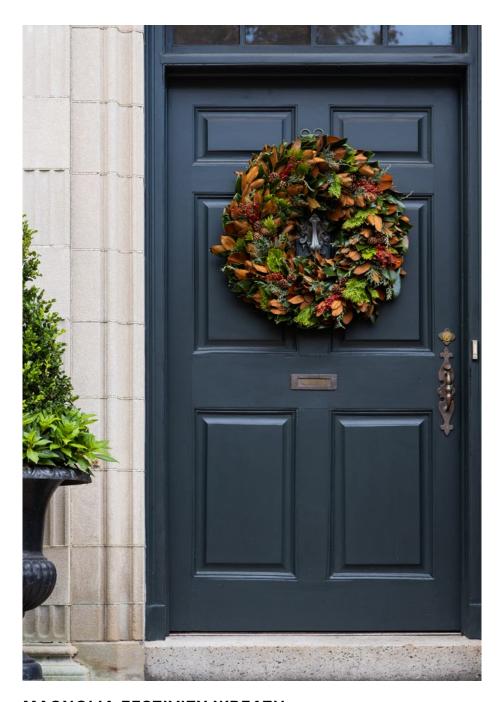

# **MAGNOLIA FESTIVITY WREATH**

\$225 | 28" Outer Diameter | 11" Inner Diameter For a lively, organic display of the season, this wreath showcases magnolia leaves blended with several varieties of evergreens, stems of winter berries, and miniature pine cones.