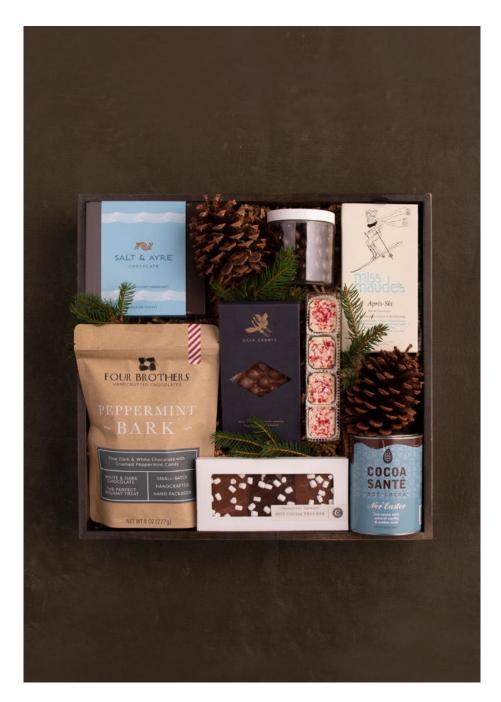

## **LUXE CHOCOLATE CRATE**

\$225 | 15"H x 15"W

Share the sweetness of the season with a dreamy selection of small-batch chocolates. This irresistible assortment includes locally-made truffles, specialty chocolate bars, classic peppermint bark, and more. Decorated with seasonal touches and presented in our sophisticated gifting box.

## **LUXE SNACK CRATE**

\$300 | 15"H x 15"W

Gifting a group? Treat them to sugar, spice, and everything nice this holiday season. This tempting display features an incredible assortment of sweet and savory treats, including classic peppermint bark, melt-in-your-mouth alfajores, and all-butter stollen. Dressed to impress with seasonal foliage in our large gift crate.