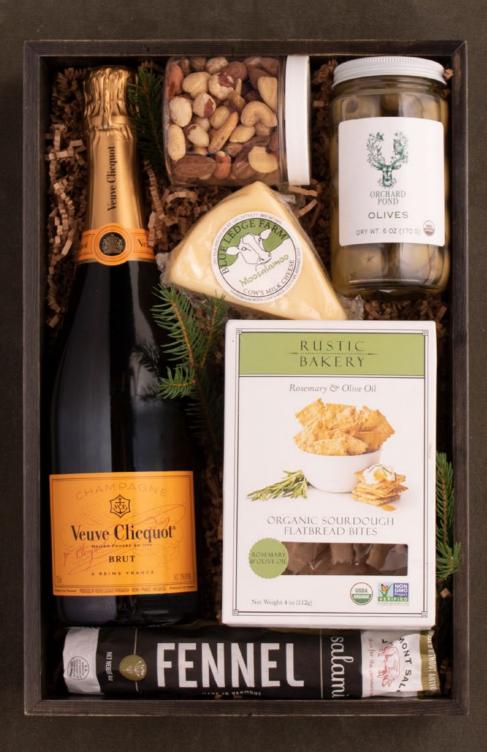

## **SPARKLING CRATE**

Veuve Clicquot | \$300 | 10"H x 15"W

Ring in the holiday season with a decadent and celebratory spread. Veuve Clicquot champagne is accompanied by Blue Ledge Farm's creamy 'Moosalamoo' cheese, crispy sourdough crackers from Rustic Bakery, Vermont Salumi's earthy fennel salami, Gräem's gourmet mixed nuts, and a jar of olives from Orchard Pond. Finished with seasonal accents and displayed in our chic presentation box.