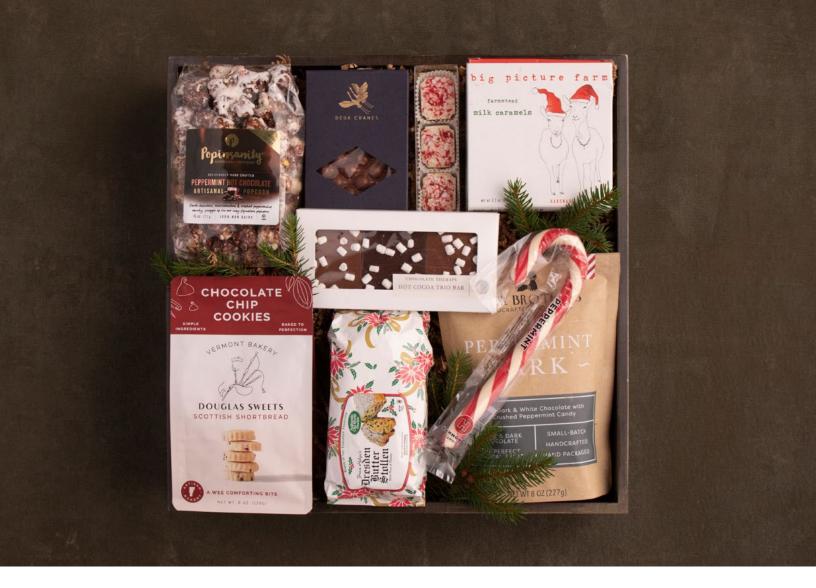

#### **HOLIDAY CHEER**

\$200 | 15"H x 15"W

Spread holiday cheer to family and friends with an assortment of seasonally-inspired treats, featuring festive favorites like peppermint bark, truffles, and a Hammond's candy cane. Also included are creamy caramels, cookies, all-butter stollen, and more. Dressed with organic elements and presented in our luxury gift crate.