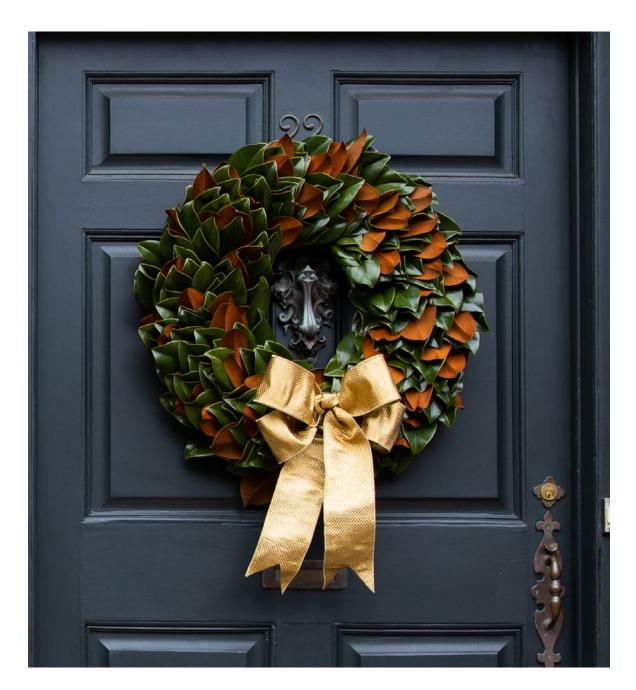

# **CLASSIC MAGNOLIA WREATH**

Without Bow:  $\$200 \mid \text{With Bow: } \$250 \mid 28"$  Outer Diameter  $\mid 11"$  Inner Diameter Let the spirit of the season shine with this classic display of magnolia leaves topped with a radiant gold bow.