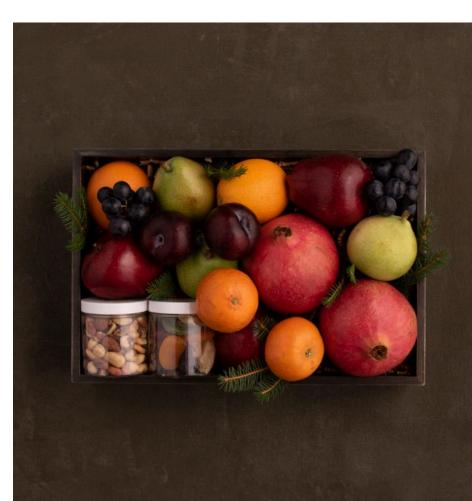

### FRUIT CRATE

\$110 | 10"H x 15"W

As fresh as it is beautiful, this classic basket is just right for holiday gifting. The colorful collection includes a generous assortment of seasonal fruit accompanied by mixed nuts and dried fruit from Gräem Nuts and Chocolate. Dressed with verdant evergreens and presented in our luxury gift crate.