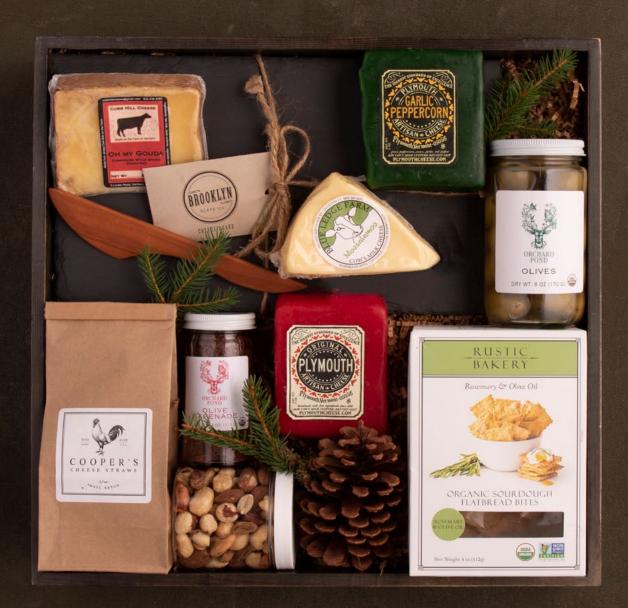

# **FARMHOUSE CHEESE CRATE**

\$275 | 15"H x 15"W

This holiday season, make entertaining easy with a curated assortment of savory snacks. An elegant cheese slate and knife are presented with two types of Plymouth cheddar, Blue Ledge Farm's 'Moosalamoo' cheese, and Cobb Hill gouda. Served with delicious accompaniments and displayed in our Winston Flowers crate.