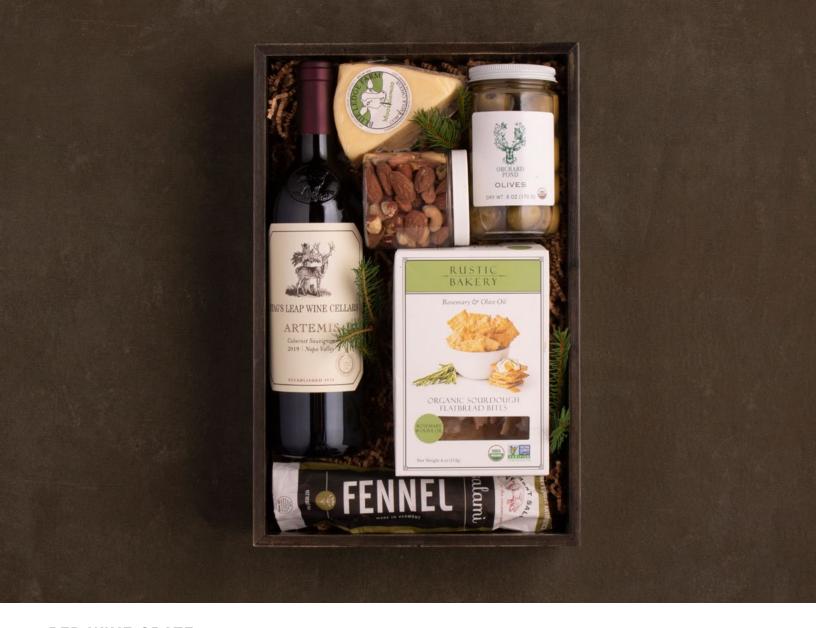

#### **RED WINE CRATE**

Hunt & Harvest Cabernet Sauvignon  $\,\mid\,\,$  \$200  $\,\mid\,\,$  10"H x 15"W Stag's Leap Cabernet  $\,\mid\,\,$  \$250  $\,\mid\,\,$  10"H x 15"W

Curl up by the fire with a refined bottle of red and elegant artisanal snacks. Your choice of wine is presented with local favorites such as Blue Ledge Farm's cheese, country salami, herbed sourdough crackers, and savory mixed nuts. Finished with a jar of green olives and arranged in a Winston Flowers crate.