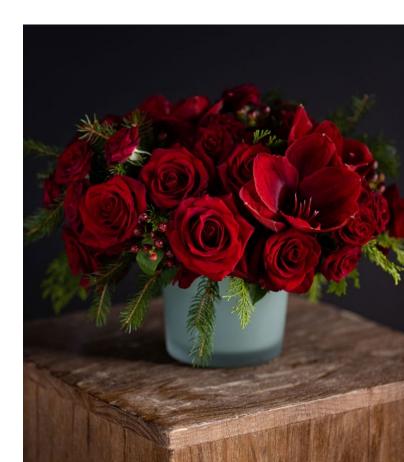

#### **CRIMSON CLASSIC**

Medium |  $$110 | 9"H \times 10"W$ 

Large | \$175 | 10"H x 14"W (Shown)

Holiday colors spring to life in this striking selection of seasonal favorites. Ruffled crimson roses, scarlet amaryllis, and petite spray roses are accented with hypericum berries and mixed evergreens for a festive holiday display. Artfully arranged in a matte mint-toned vase.