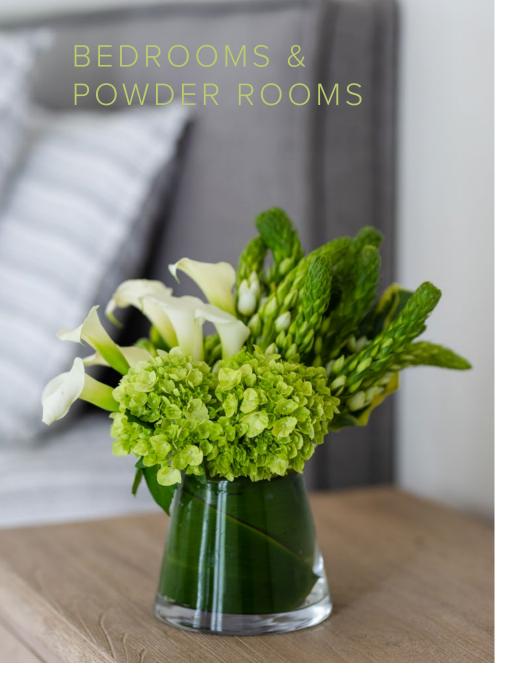

# **POWDER ROOM ARRANGEMENT**

\$75 | 8"H x 7"W

A petite collection of specialty blooms is an effortless way to perk up your powder room.