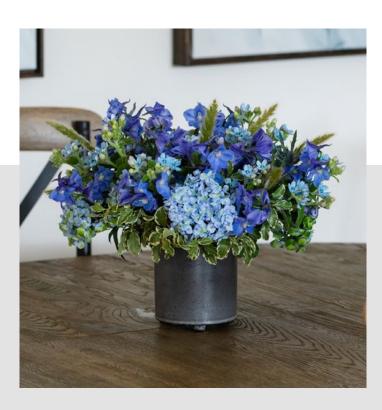

#### **BEDSIDE TABLE ARRANGEMENT**

\$100 | 10"H x 10"W

Set a tranquil tone for your sleeping space with a pretty presentation of bedside blooms.