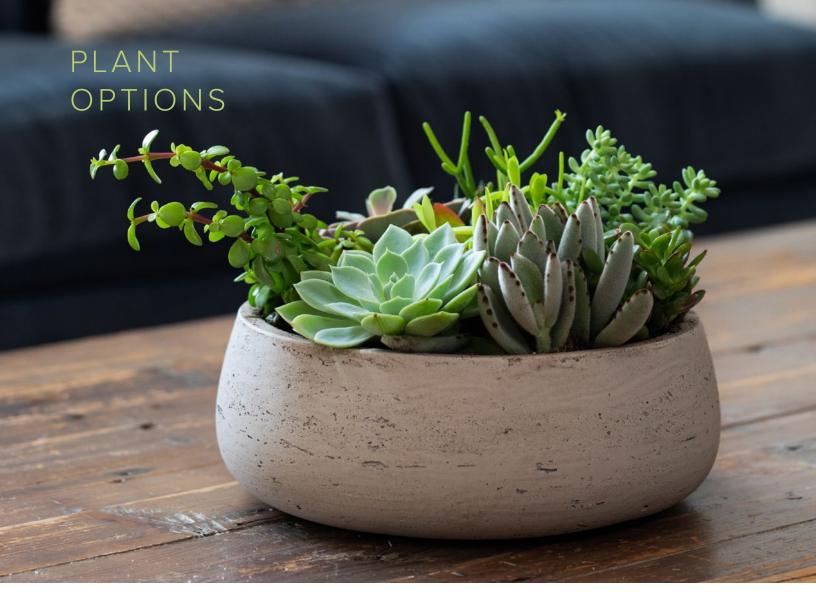

#### **SUCCULENT GARDEN**

\$150 | 7"H x 10"W

Create an indoor oasis with a serene set of miniature succulents. Each plant is thoughtfully selected and placed to achieve a beautiful, balanced, and calming composition.