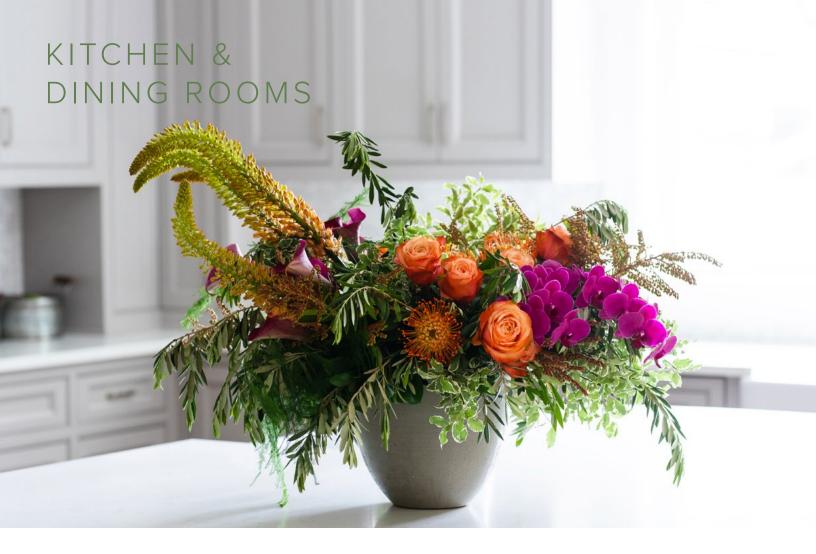

#### KITCHEN ISLAND ARRANGEMENT

\$250 | 18"H x 24"W

They say the kitchen is the heart of the home—make it beautiful with an elaborate presentation of peak-season flowers.