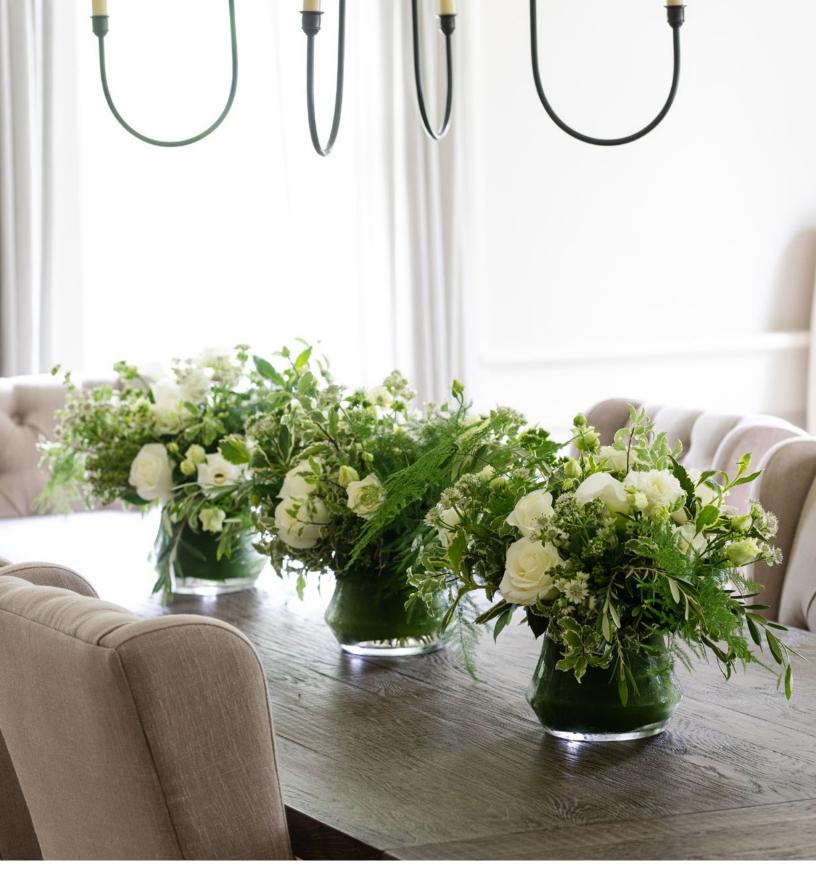

# **DINING ROOM TRIO**

 $275 \mid 10$ "H x 12"W each

Dress your dining table for occasions big and small with a lively trio shown in matching specialty vases.