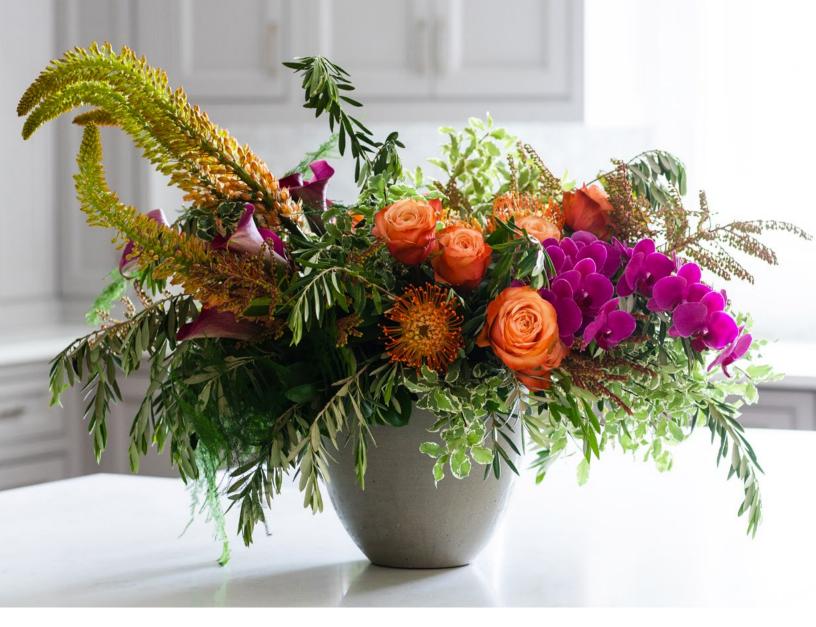

#### KITCHEN ISLAND ARRANGEMENT

\$250 | 18"H x 24"W

They say the kitchen is the heart of the home—make it beautiful with an elaborate presentation of peak-season flowers.