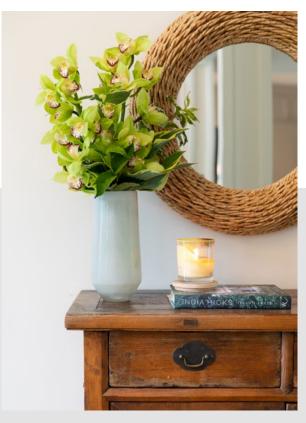

#### **SIDEBOARD ARRANGEMENT - MEDIUM**

\$125 | 26"H x 15"W

Add a splash of natural beauty to a hallway or small entry table with a lofty arrangement of fresh flowers.