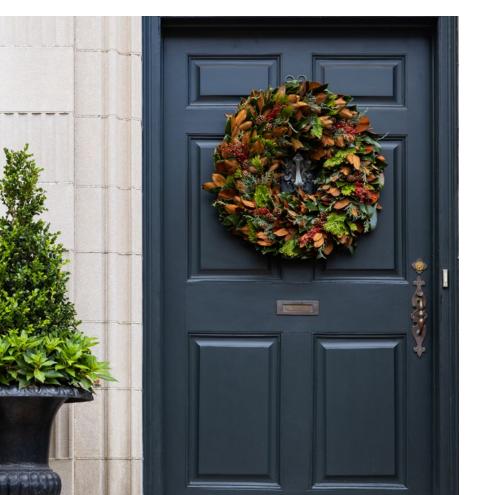

### **MAGNOLIA FESTIVITY WREATH**

\$225 | 28" Outer Diameter | 11" Inner Diameter

For a lively, organic display of the season, this wreath showcases magnolia leaves blended with several varieties of evergreens, stems of winter berries, and miniature pine cones.