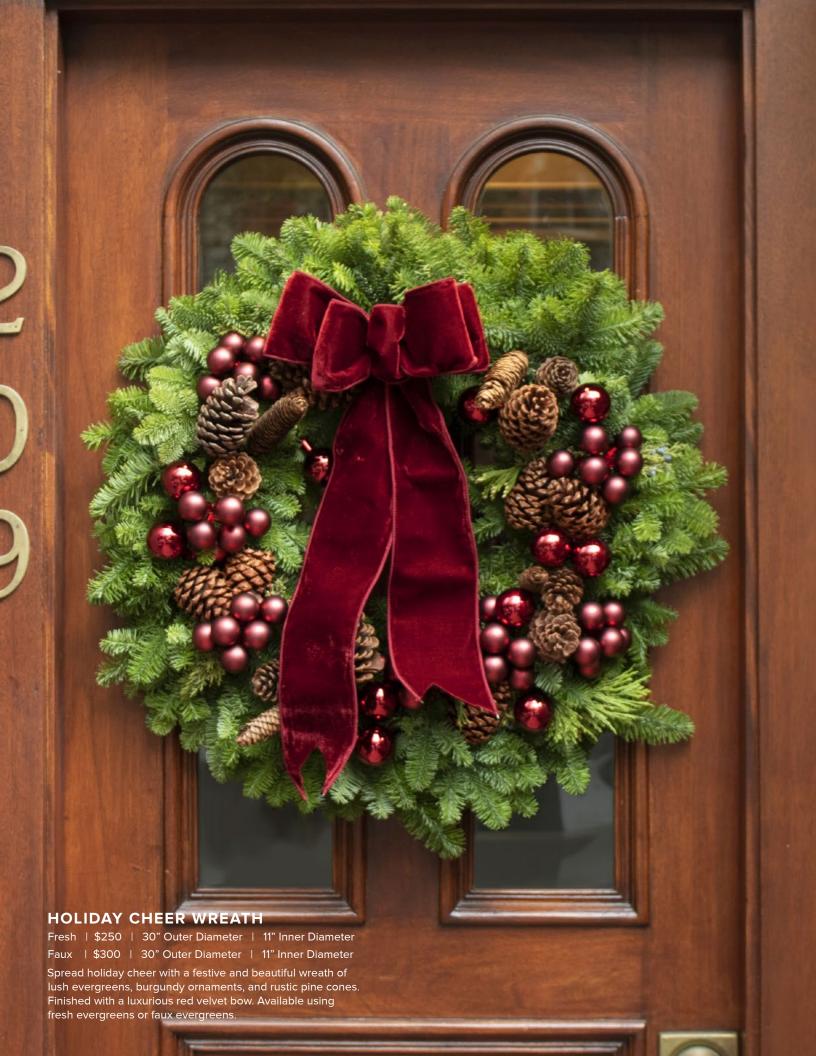

## **BERRIED JUNIPER WREATH**

\$125 | 20" Outer Diameter | 8" Inner Diameter Simple yet elegant, a mix of junipers and natural berries is elevated with a periwinkle velvet bow.







### **MAGNOLIA BOUNTY WREATH**

\$275 | 28" Outer Diameter | 11" Inner Diameter This gorgeous wreath brings the bounty of the holiday season to life. Here, green artichokes, miniature apples and pomegranates, red winter berries, and conifer trimmings decorate a generous bed of magnolia leaves.

### **MAGNOLIA FESTIVITY WREATH**

\$225 | 28" Outer Diameter | 11" Inner Diameter

For a lively, organic display of the season, this wreath showcases magnolia leaves blended with several varieties of evergreens, stems of winter berries, and miniature pine cones.





## **CLASSIC MAGNOLIA WREATH**

Without Bow: