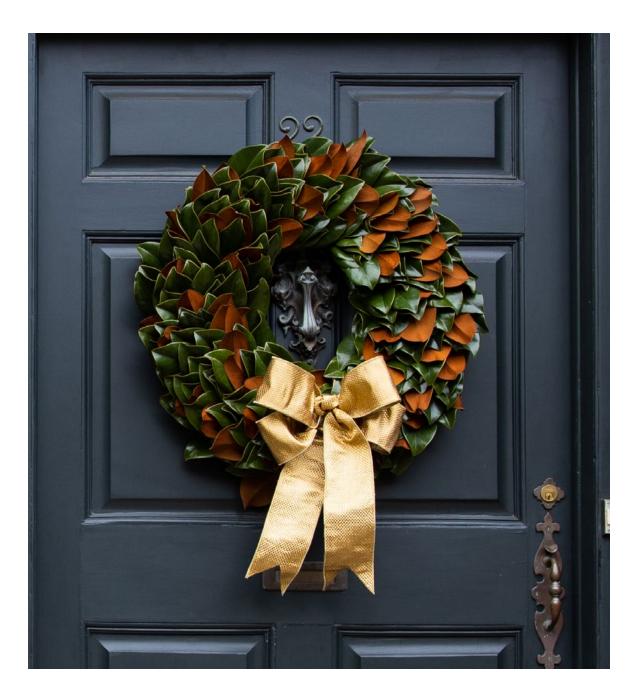

## **CLASSIC MAGNOLIA WREATH**

Without Bow:  $\$200 \mid \text{With Bow: } \$250 \mid 28"$  Outer Diameter  $\mid 11"$  Inner Diameter Let the spirit of the season shine with this classic display of magnolia leaves topped with a radiant gold bow.