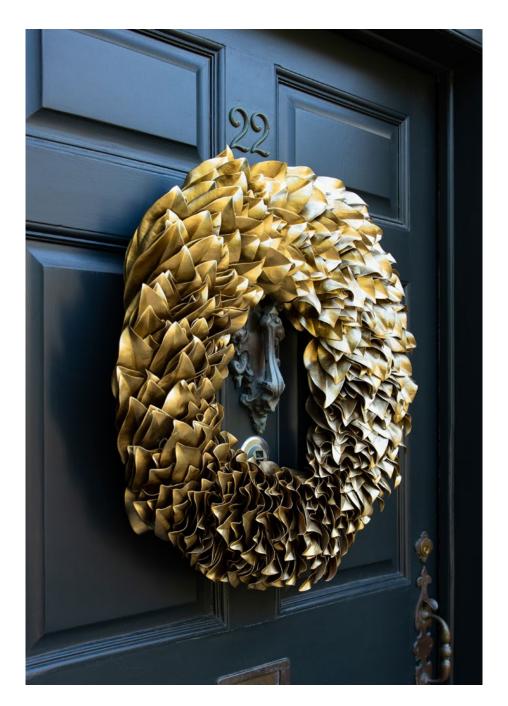

# **GILDED MAGNOLIA WREATH**

\$300 | 28" Outer Diameter | 11" Inner Diameter Greet guests with a dazzling depiction of winter beauty. This gold-lacquered wreath of classic magnolia leaves will last long beyond the holiday season.