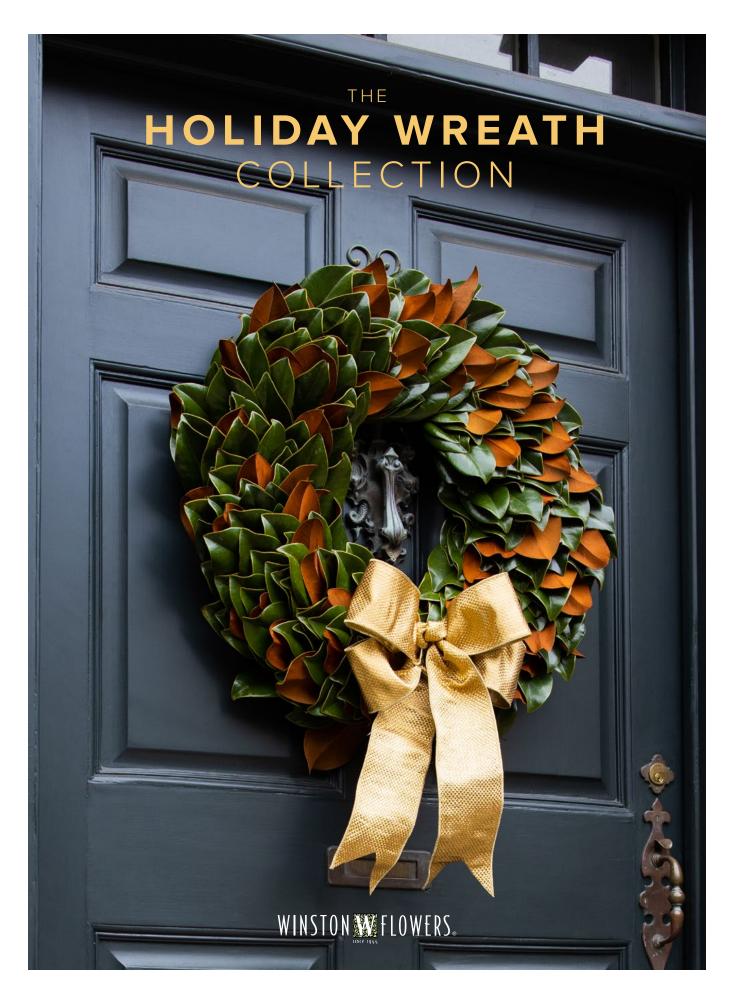

## **CLASSIC MAGNOLIA WREATH**

Without Bow:  $\$200 \mid \text{With Bow: } \$250 \mid 28"$  Outer Diameter  $\mid 11"$  Inner Diameter Let the spirit of the season shine with this classic display of magnolia leaves topped with a radiant gold bow.