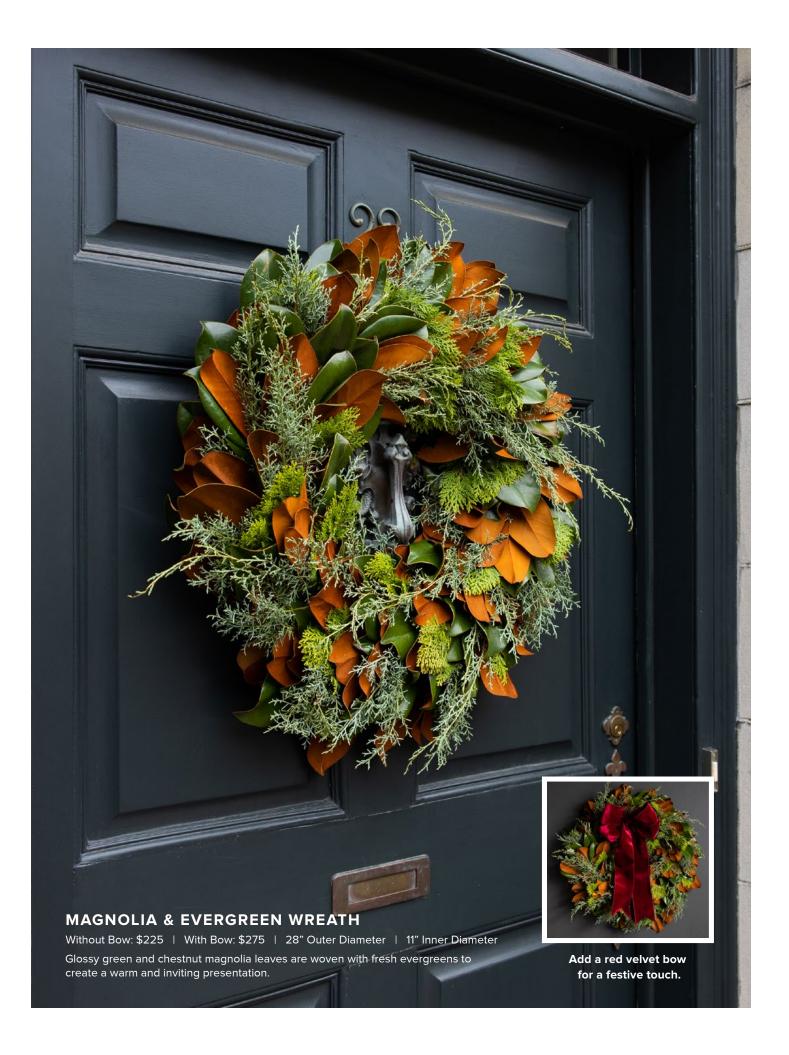

### **MAGNOLIA FESTIVITY WREATH**

\$225 | 28" Outer Diameter | 11" Inner Diameter

For a lively, organic display of the season, this wreath showcases magnolia leaves blended with several varieties of evergreens, stems of winter berries, and miniature pine cones.