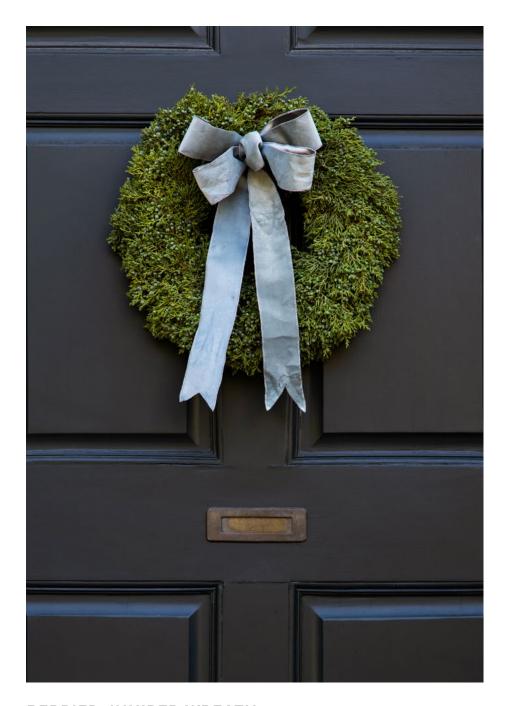

## **BERRIED JUNIPER WREATH**

\$125 | 20" Outer Diameter | 8" Inner Diameter Simple yet elegant, a mix of junipers and natural berries is elevated with a periwinkle velvet bow.