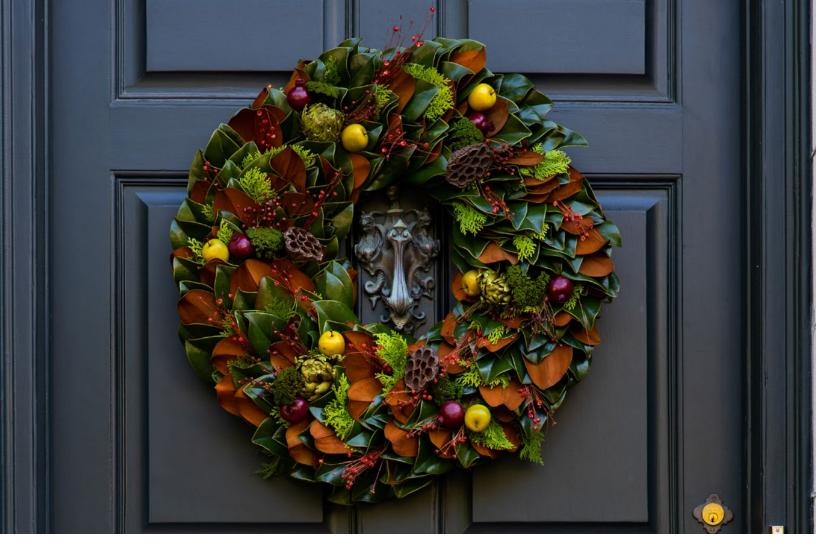

### **MAGNOLIA BOUNTY WREATH**

\$275 | 28" Outer Diameter | 11" Inner Diameter This gorgeous wreath brings the bounty of the holiday season to life. Here, green artichokes, miniature apples and pomegranates, red winter berries, and conifer trimmings decorate a generous bed of magnolia leaves.