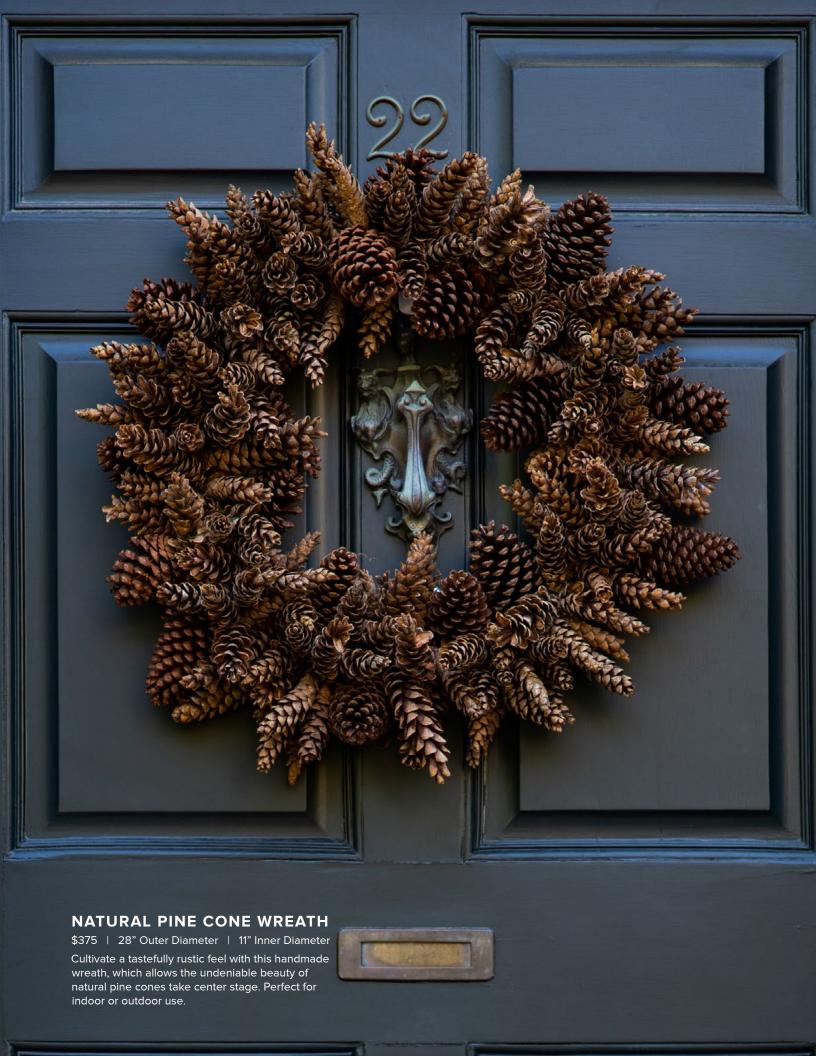

### **MAGNOLIA BOUNTY WREATH**

\$275 | 28" Outer Diameter | 11" Inner Diameter This gorgeous wreath brings the bounty of the holiday season to life. Here, green artichokes, miniature apples and pomegranates, red winter berries, and conifer trimmings decorate a generous bed of magnolia leaves.